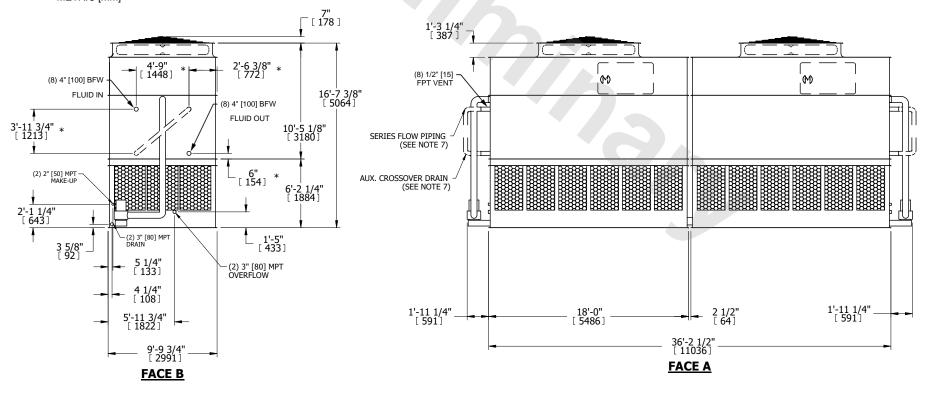

## NOTES:

- 1. (M)- FAN MOTOR LOCATION
- 2. HEAVIEST SECTION IS UPPER SECTION
- 3. MPT DENOTES MALE PIPE THREAD
  FPT DENOTES FEMALE PIPE THREAD
  BFW DENOTES BEVELED FOR WELDING
  GVD DENOTES GROOVED
  FLG DENOTES FLANGE
  PE DENOTES PLAIN END
- 4. +UNIT WEIGHT DOES NOT INCLUDE ACCESSORIES (SEE ACCESSORY DRAWINGS)
- 5. MAKE-UP WATER PRESSURE 20 psi MIN [137 kPa], 50 psi MAX [344 kPa]
- 6. \*-APPROXIMATE DIMENSIONS DO NOT USE FOR PRE-FABRICATION OF CONNECTING PIPING
- SERIES FLOW PIPING AND AUX. CROSSOVER DRAIN BY OTHERS.
- 8. 3/4" [19mm] DIA. MOUNTING HOLES. REFER TO RECOMMENDED STEEL SUPPORT DRAWING.
- 9. DIMENSIONS LISTED AS FOLLOWS: ENGLISH FT-IN METRIC [mm]