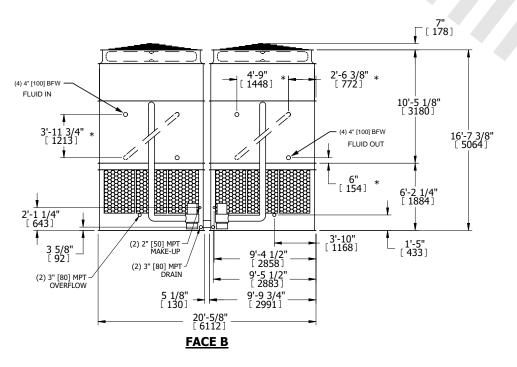

## NOTES:

- 1. (M)- FAN MOTOR LOCATION
- 2. HÉAVIEST SECTION IS UPPER SECTION
- 3. MPT DENOTES MALE PIPE THREAD FPT DENOTES FEMALE PIPE THREAD BFW DENOTES BEVELED FOR WELDING GVD DENOTES GROOVED FLG DENOTES FLANGE PE DENOTES PLAIN END
- 4. +UNIT WEIGHT DOES NOT INCLUDE ACCESSORIES (SEE ACCESSORY DRAWINGS)
- 5. MAKE-UP WATER PRESSURE 20 psi MIN [137 kPa], 50 psi MAX [344 kPa]
- 6. \*-APPROXIMATE DIMENSIONS DO NOT USE FOR PRE-FABRICATION OF CONNECTING PIPING
- SERIES FLOW PIPING AND AUX. CROSSOVER DRAIN BY OTHERS.
- 8. 3/4" [19mm] DIA. MOUNTING HOLES. REFER TO RECOMMENDED STEEL SUPPORT DRAWING.
- 9. DIMENSIONS LISTED AS FOLLOWS: ENGLISH FT-IN METRIC [mm]

FACE A

OPERATING WEIGHT

55180 lbs+ [25030] kg+

HEAVIEST SECTION WEIGHT

15550 lbs+ [7055] kg+

NO. OF SHIPPING SECTIONS

DRAWN BY: SLR