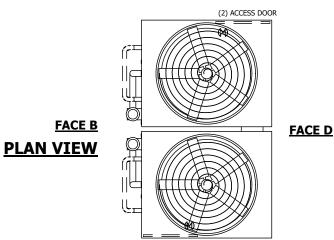

## NOTES:

- 1. (M)- FAN MOTOR LOCATION
- 2. HÉAVIEST SECTION IS UPPER SECTION
- 3. MPT DENOTES MALE PIPE THREAD FPT DENOTES FEMALE PIPE THREAD BFW DENOTES BEVELED FOR WELDING GVD DENOTES GROOVED FLG DENOTES FLANGE PE DENOTES PLAIN END
- 4. +UNIT WEIGHT DOES NOT INCLUDE ACCESSORIES (SEE ACCESSORY DRAWINGS)
- 5. MAKE-UP WATER PRESSURE 20 psi MIN [137 kPa], 50 psi MAX [344 kPa]
- 6. \*-APPROXIMATE DIMENSIONS DO NOT USE FOR PRE-FABRICATION OF CONNECTING PIPING
- SERIES FLOW PIPING AND AUX. CROSSOVER DRAIN BY OTHERS.
- 8. 3/4" [19mm] DIA. MOUNTING HOLES. REFER TO RECOMMENDED STEEL SUPPORT DRAWING.
- 9. DIMENSIONS LISTED AS FOLLOWS: ENGLISH FT-IN METRIC [mm]