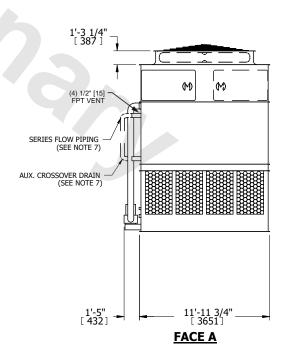

## NOTES:

- 1. (M)- FAN MOTOR LOCATION
- 2. HÉAVIEST SECTION IS UPPER SECTION
- 3. MPT DENOTES MALE PIPE THREAD FPT DENOTES FEMALE PIPE THREAD BFW DENOTES BEVELED FOR WELDING GVD DENOTES GROOVED FLG DENOTES FLANGE PE DENOTES PLAIN END
- 4. +UNIT WEIGHT DOES NOT INCLUDE ACCESSORIES (SEE ACCESSORY DRAWINGS)
- 5. MAKE-UP WATER PRESSURE 20 psi MIN [137 kPa], 50 psi MAX [344 kPa]
- 6. \*-APPROXIMATE DIMENSIONS DO NOT USE FOR PRE-FABRICATION OF CONNECTING PIPING
- SERIES FLOW PIPING AND AUX. CROSSOVER DRAIN BY OTHERS.
- 8. 3/4" [19mm] DIA. MOUNTING HOLES. REFER TO RECOMMENDED STEEL SUPPORT DRAWING.
- 9. DIMENSIONS LISTED AS FOLLOWS: ENGLISH FT-IN METRIC [mm]

FACE A

OPERATING WEIGHT

55180 lbs+ [25030] kg+

HEAVIEST SECTION WEIGHT

15550 lbs+ [7055] kg+

NO. OF SHIPPING SECTIONS

DRAWN BY: SLR