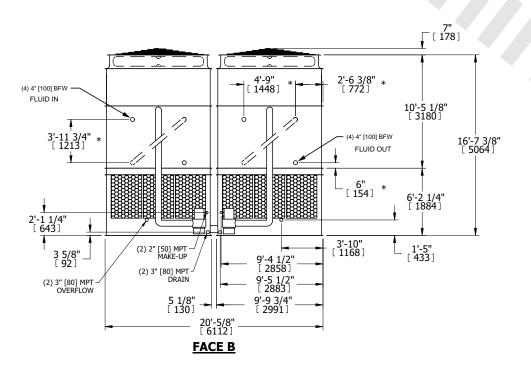

## NOTES:

- 1. (M)- FAN MOTOR LOCATION
- 2. HEAVIEST SECTION IS UPPER SECTION
- 3. MPT DENOTES MALE PIPE THREAD FPT DENOTES FEMALE PIPE THREAD BFW DENOTES BEVELED FOR WELDING **GVD DENOTES GROOVED** FLG DENOTES FLANGE PE DENOTES PLAIN END
- 4. +UNIT WEIGHT DOES NOT INCLUDE ACCESSORIES (SEE ACCESSORY DRAWINGS)
- 5. MAKE-UP WATER PRESSURE 20 psi MIN [137 kPa], 50 psi MAX [344 kPa]
- 6. \*-APPROXIMATE DIMENSIONS DO NOT USE FOR PRE-FABRICATION OF CONNECTING
- 7. SERIES FLOW PIPING AND AUX. CROSSOVER DRAIN BY OTHERS.
- 8. 3/4" [19mm] DIA. MOUNTING HOLES. REFER TO RECOMMENDED STEEL SUPPORT DRAWING.
- 9. DIMENSIONS LISTED AS FOLLOWS: **ENGLISH FT-IN** METRIC [mm]

## **FACE C**

**FACE A** 

**SHIPPING** 36340 lbs+ [16485] kg+ WEIGHT

OPERATING WEIGHT

55300 lbs+ [25085] kg+

HEAVIEST SECTION WEIGHT

15610 lbs+ [7085] kg+

NO. OF SHIPPING SECTIONS