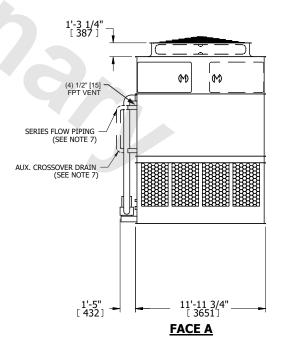

## NOTES:

- 1. (M)- FAN MOTOR LOCATION
- 2. HEAVIEST SECTION IS UPPER SECTION
- 3. MPT DENOTES MALE PIPE THREAD FPT DENOTES FEMALE PIPE THREAD BFW DENOTES BEVELED FOR WELDING **GVD DENOTES GROOVED** FLG DENOTES FLANGE PE DENOTES PLAIN END
- 4. +UNIT WEIGHT DOES NOT INCLUDE ACCESSORIES (SEE ACCESSORY DRAWINGS)
- 5. MAKE-UP WATER PRESSURE 20 psi MIN [137 kPa], 50 psi MAX [344 kPa]
- 6. \*-APPROXIMATE DIMENSIONS DO NOT USE FOR PRE-FABRICATION OF CONNECTING
- 7. SERIES FLOW PIPING AND AUX. CROSSOVER DRAIN BY OTHERS.
- 8. 3/4" [19mm] DIA. MOUNTING HOLES. REFER TO RECOMMENDED STEEL SUPPORT DRAWING.
- 9. DIMENSIONS LISTED AS FOLLOWS: **ENGLISH FT-IN** METRIC [mm]

## **FACE C**

**FACE A** 

**SHIPPING** 36340 lbs+ [16485] kg+ WEIGHT

OPERATING WEIGHT

55300 lbs+ [25085] kg+

HEAVIEST SECTION WEIGHT

15610 lbs+ [7085] kg+

NO. OF SHIPPING SECTIONS