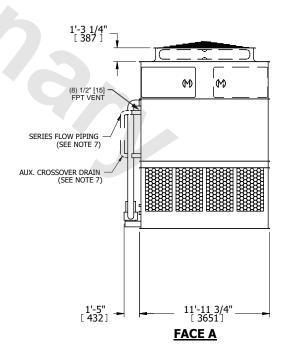

## NOTES:

- 1. (M)- FAN MOTOR LOCATION
- 2. HEAVIEST SECTION IS UPPER SECTION
- 3. MPT DENOTES MALE PIPE THREAD FPT DENOTES FEMALE PIPE THREAD BFW DENOTES BEVELED FOR WELDING **GVD DENOTES GROOVED** FLG DENOTES FLANGE PE DENOTES PLAIN END
- 4. +UNIT WEIGHT DOES NOT INCLUDE ACCESSORIES (SEE ACCESSORY DRAWINGS)
- 5. MAKE-UP WATER PRESSURE 20 psi MIN [137 kPa], 50 psi MAX [344 kPa]
- 6. \*-APPROXIMATE DIMENSIONS DO NOT USE FOR PRE-FABRICATION OF CONNECTING
- 7. SERIES FLOW PIPING AND AUX. CROSSOVER DRAIN BY OTHERS.
- 8. 3/4" [19mm] DIA. MOUNTING HOLES. REFER TO RECOMMENDED STEEL SUPPORT DRAWING.
- 9. DIMENSIONS LISTED AS FOLLOWS: **ENGLISH FT-IN** METRIC [mm]

## **FACE C**

**FACE A** 

**SHIPPING** 36500 lbs+ [16560] kg+ WEIGHT

OPERATING WEIGHT

55460 lbs+ [25160] kg+

HEAVIEST SECTION WEIGHT

15690 lbs+ [7120] kg+

NO. OF SHIPPING SECTIONS