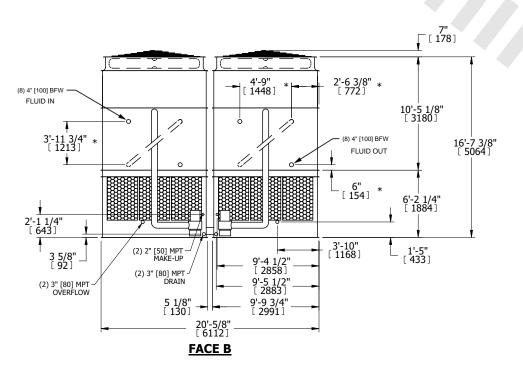

## NOTES:

- 1. (M)- FAN MOTOR LOCATION
- 2. HEAVIEST SECTION IS UPPER SECTION
- 3. MPT DENOTES MALE PIPE THREAD FPT DENOTES FEMALE PIPE THREAD BFW DENOTES BEVELED FOR WELDING **GVD DENOTES GROOVED** FLG DENOTES FLANGE PE DENOTES PLAIN END
- 4. +UNIT WEIGHT DOES NOT INCLUDE ACCESSORIES (SEE ACCESSORY DRAWINGS)
- 5. MAKE-UP WATER PRESSURE 20 psi MIN [137 kPa], 50 psi MAX [344 kPa]
- 6. \*-APPROXIMATE DIMENSIONS DO NOT USE FOR PRE-FABRICATION OF CONNECTING
- 7. SERIES FLOW PIPING AND AUX. CROSSOVER DRAIN BY OTHERS.
- 8. 3/4" [19mm] DIA. MOUNTING HOLES. REFER TO RECOMMENDED STEEL SUPPORT DRAWING.
- 9. DIMENSIONS LISTED AS FOLLOWS: **ENGLISH FT-IN** METRIC [mm]

## **FACE C**

**FACE A** 

**SHIPPING** 36500 lbs+ [16560] kg+ WEIGHT

OPERATING WEIGHT

55460 lbs+ [25160] kg+

HEAVIEST SECTION WEIGHT

15690 lbs+ [7120] kg+

NO. OF SHIPPING SECTIONS