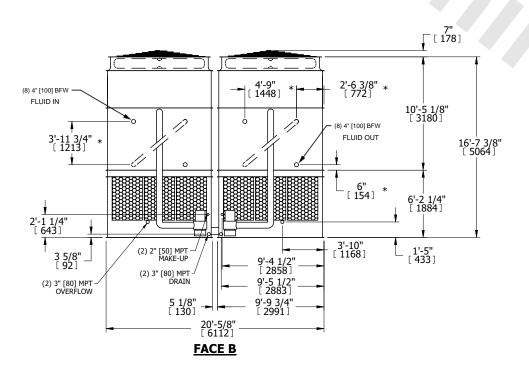

## NOTES:

- 1. (M)- FAN MOTOR LOCATION
- 2. HEAVIEST SECTION IS UPPER SECTION
- 3. MPT DENOTES MALE PIPE THREAD FPT DENOTES FEMALE PIPE THREAD BFW DENOTES BEVELED FOR WELDING GVD DENOTES GROOVED FLG DENOTES FLANGE
- PE DENOTES PLAIN END
- 4. +UNIT WEIGHT DOES NOT INCLUDE ACCESSORIES (SEE ACCESSORY DRAWINGS)
- 5. MAKE-UP WATER PRESSURE 20 psi MIN [137 kPa], 50 psi MAX [344 kPa]
- 6. \*-APPROXIMATE DIMENSIONS DO NOT USE FOR PRE-FABRICATION OF CONNECTING PIPING
- SERIES FLOW PIPING AND AUX. CROSSOVER DRAIN BY OTHERS.
- 8. 3/4" [19mm] DIA. MOUNTING HOLES. REFER TO RECOMMENDED STEEL SUPPORT DRAWING.
- 9. DIMENSIONS LISTED AS FOLLOWS: ENGLISH FT-IN METRIC [mm]

**FACE A** 

SHIPPING WEIGHT 40820 lbs+ [18520] kg+

OPERATING WEIGHT

61100 lbs+ [27715] kg+

HEAVIEST SECTION WEIGHT

17850 lbs+ [8100] kg+

NO. OF SHIPPING SECTIONS

DRAWN BY: SLR