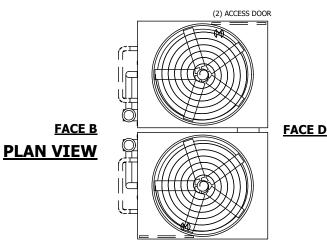

## NOTES:

- 1. (M)- FAN MOTOR LOCATION
- 2. HEAVIEST SECTION IS UPPER SECTION
- 3. MPT DENOTES MALE PIPE THREAD FPT DENOTES FEMALE PIPE THREAD BFW DENOTES BEVELED FOR WELDING GVD DENOTES GROOVED FLG DENOTES FLANGE
- PE DENOTES PLAIN END
- 4. +UNIT WEIGHT DOES NOT INCLUDE ACCESSORIES (SEE ACCESSORY DRAWINGS)
- 5. MAKE-UP WATER PRESSURE 20 psi MIN [137 kPa], 50 psi MAX [344 kPa]
- 6. \*-APPROXIMATE DIMENSIONS DO NOT USE FOR PRE-FABRICATION OF CONNECTING PIPING
- SERIES FLOW PIPING AND AUX. CROSSOVER DRAIN BY OTHERS.
- 8. 3/4" [19mm] DIA. MOUNTING HOLES. REFER TO RECOMMENDED STEEL SUPPORT DRAWING.
- 9. DIMENSIONS LISTED AS FOLLOWS: ENGLISH FT-IN METRIC [mm]