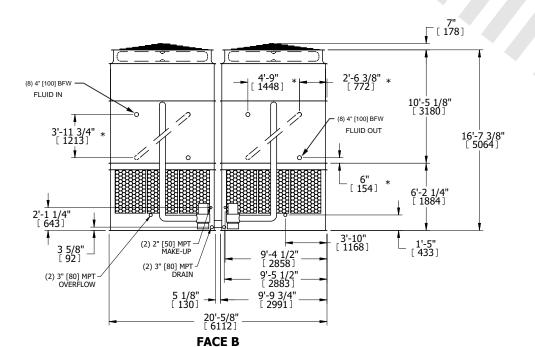

## NOTES:

- 1. (M)- FAN MOTOR LOCATION
- 2. HEAVIEST SECTION IS UPPER SECTION
- 3. MPT DENOTES MALE PIPE THREAD FPT DENOTES FEMALE PIPE THREAD BFW DENOTES BEVELED FOR WELDING GVD DENOTES GROOVED FLG DENOTES FLANGE PE DENOTES PLAIN END
- 4. +UNIT WEIGHT DOES NOT INCLUDE
  ACCESSORIES (SEE ACCESSORY DRAWINGS)
- 5. MAKE-UP WATER PRESSURE 20 psi MIN [137 kPa], 50 psi MAX [344 kPa]
- 6. \*-APPROXIMATE DIMENSIONS DO NOT USE FOR PRE-FABRICATION OF CONNECTING PIPING
- SERIES FLOW PIPING AND AUX. CROSSOVER DRAIN BY OTHERS.
- 8. 3/4" [19mm] DIA. MOUNTING HOLES. REFER TO RECOMMENDED STEEL SUPPORT DRAWING.
- 9. DIMENSIONS LISTED AS FOLLOWS: ENGLISH FT-IN METRIC [mm]

## **FACE C**

**FACE A** 

SHIPPING WEIGHT

40880 lbs+ [18545] kg+

OPERATING WEIGHT

61160 lbs+ [27745] kg+

HEAVIEST SECTION WEIGHT

17880 lbs+ [8115] kg+