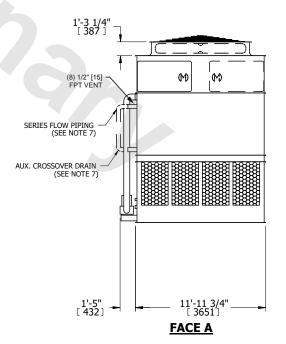

## NOTES:

- 1. (M)- FAN MOTOR LOCATION
- 2. HEAVIEST SECTION IS UPPER SECTION
- 3. MPT DENOTES MALE PIPE THREAD FPT DENOTES FEMALE PIPE THREAD BFW DENOTES BEVELED FOR WELDING GVD DENOTES GROOVED FLG DENOTES FLANGE PE DENOTES PLAIN END
- 4. +UNIT WEIGHT DOES NOT INCLUDE
  ACCESSORIES (SEE ACCESSORY DRAWINGS)
- 5. MAKE-UP WATER PRESSURE 20 psi MIN [137 kPa], 50 psi MAX [344 kPa]
- 6. \*-APPROXIMATE DIMENSIONS DO NOT USE FOR PRE-FABRICATION OF CONNECTING PIPING
- SERIES FLOW PIPING AND AUX. CROSSOVER DRAIN BY OTHERS.
- 8. 3/4" [19mm] DIA. MOUNTING HOLES. REFER TO RECOMMENDED STEEL SUPPORT DRAWING.
- 9. DIMENSIONS LISTED AS FOLLOWS: ENGLISH FT-IN METRIC [mm]

## **FACE C**

**FACE A** 

SHIPPING WEIGHT

40880 lbs+ [18545] kg+

OPERATING WEIGHT

61160 lbs+ [27745] kg+

HEAVIEST SECTION WEIGHT

17880 lbs+ [8115] kg+