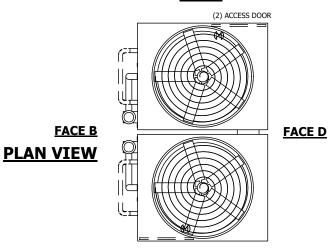

## NOTES:

- 1. (M)- FAN MOTOR LOCATION
- 2. HEAVIEST SECTION IS UPPER SECTION
- 3. MPT DENOTES MALE PIPE THREAD FPT DENOTES FEMALE PIPE THREAD BFW DENOTES BEVELED FOR WELDING GVD DENOTES GROOVED FLG DENOTES FLANGE PE DENOTES PLAIN END
- 4. +UNIT WEIGHT DOES NOT INCLUDE
  ACCESSORIES (SEE ACCESSORY DRAWINGS)
- 5. MAKE-UP WATER PRESSURE 20 psi MIN [137 kPa], 50 psi MAX [344 kPa]
- 6. \*-APPROXIMATE DIMENSIONS DO NOT USE FOR PRE-FABRICATION OF CONNECTING PIPING
- SERIES FLOW PIPING AND AUX. CROSSOVER DRAIN BY OTHERS.
- 8. 3/4" [19mm] DIA. MOUNTING HOLES. REFER TO RECOMMENDED STEEL SUPPORT DRAWING.
- 9. DIMENSIONS LISTED AS FOLLOWS: ENGLISH FT-IN METRIC [mm]

## **FACE C**

**FACE A** 

SHIPPING WEIGHT

40880 lbs+ [18545] kg+

OPERATING WEIGHT

61160 lbs+ [27745] kg+

HEAVIEST SECTION WEIGHT

17880 lbs+ [8115] kg+