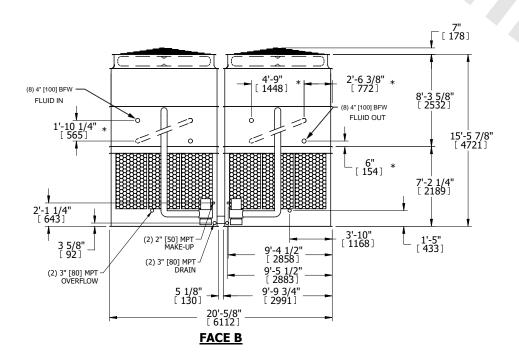

## NOTES:

- 1. (M)- FAN MOTOR LOCATION
- 2. HEAVIEST SECTION IS UPPER SECTION
- 3. MPT DENOTES MALE PIPE THREAD FPT DENOTES FEMALE PIPE THREAD BFW DENOTES BEVELED FOR WELDING **GVD DENOTES GROOVED** FLG DENOTES FLANGE PE DENOTES PLAIN END
- 4. +UNIT WEIGHT DOES NOT INCLUDE ACCESSORIES (SEE ACCESSORY DRAWINGS)
- 5. MAKE-UP WATER PRESSURE 20 psi MIN [137 kPa], 50 psi MAX [344 kPa]
- 6. \*-APPROXIMATE DIMENSIONS DO NOT USE FOR PRE-FABRICATION OF CONNECTING
- 7. SERIES FLOW PIPING AND AUX. CROSSOVER DRAIN BY OTHERS.
- 8. 3/4" [19mm] DIA. MOUNTING HOLES. REFER TO RECOMMENDED STEEL SUPPORT DRAWING.
- 9. DIMENSIONS LISTED AS FOLLOWS: **ENGLISH FT-IN** METRIC [mm]

## **FACE C**

**SHIPPING** WEIGHT

35680 lbs+ [16185] kg+

OPERATING WEIGHT

58240 lbs+ [26420] kg+

HEAVIEST SECTION WEIGHT

14170 lbs+ [6430] kg+

NO. OF SHIPPING SECTIONS