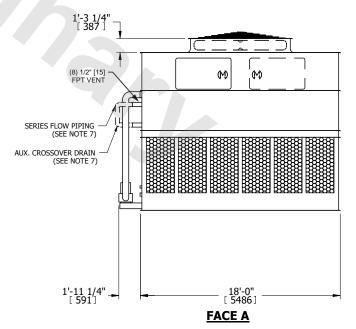

## NOTES:

- 1. (M)- FAN MOTOR LOCATION
- 2. HEAVIEST SECTION IS UPPER SECTION
- 3. MPT DENOTES MALE PIPE THREAD FPT DENOTES FEMALE PIPE THREAD BFW DENOTES BEVELED FOR WELDING **GVD DENOTES GROOVED** FLG DENOTES FLANGE PE DENOTES PLAIN END
- 4. +UNIT WEIGHT DOES NOT INCLUDE ACCESSORIES (SEE ACCESSORY DRAWINGS)
- 5. MAKE-UP WATER PRESSURE 20 psi MIN [137 kPa], 50 psi MAX [344 kPa]
- 6. \*-APPROXIMATE DIMENSIONS DO NOT USE FOR PRE-FABRICATION OF CONNECTING
- 7. SERIES FLOW PIPING AND AUX. CROSSOVER DRAIN BY OTHERS.
- 8. 3/4" [19mm] DIA. MOUNTING HOLES. REFER TO RECOMMENDED STEEL SUPPORT DRAWING.
- 9. DIMENSIONS LISTED AS FOLLOWS: **ENGLISH FT-IN** METRIC [mm]

## **FACE C**

**SHIPPING** WEIGHT

35680 lbs+ [16185] kg+

OPERATING WEIGHT

58240 lbs+ [26420] kg+

HEAVIEST SECTION WEIGHT

14170 lbs+ [6430] kg+

NO. OF SHIPPING SECTIONS