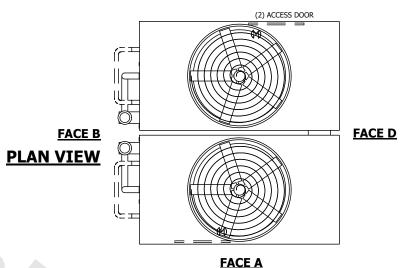

## NOTES:

- 1. (M)- FAN MOTOR LOCATION
- 2. HEAVIEST SECTION IS UPPER SECTION
- 3. MPT DENOTES MALE PIPE THREAD FPT DENOTES FEMALE PIPE THREAD BFW DENOTES BEVELED FOR WELDING **GVD DENOTES GROOVED** FLG DENOTES FLANGE PE DENOTES PLAIN END
- 4. +UNIT WEIGHT DOES NOT INCLUDE ACCESSORIES (SEE ACCESSORY DRAWINGS)
- 5. MAKE-UP WATER PRESSURE 20 psi MIN [137 kPa], 50 psi MAX [344 kPa]
- 6. \*-APPROXIMATE DIMENSIONS DO NOT USE FOR PRE-FABRICATION OF CONNECTING
- 7. SERIES FLOW PIPING AND AUX. CROSSOVER DRAIN BY OTHERS.
- 8. 3/4" [19mm] DIA. MOUNTING HOLES. REFER TO RECOMMENDED STEEL SUPPORT DRAWING.
- 9. DIMENSIONS LISTED AS FOLLOWS: **ENGLISH FT-IN** METRIC [mm]

## **FACE C**

**SHIPPING** WEIGHT

35680 lbs+ [16185] kg+

OPERATING WEIGHT

58240 lbs+ [26420] kg+

HEAVIEST SECTION WEIGHT

14170 lbs+ [6430] kg+

NO. OF SHIPPING SECTIONS