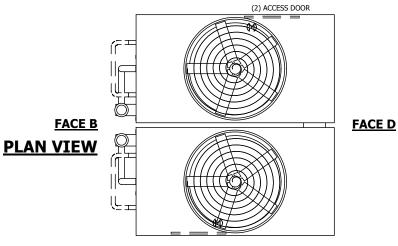

## NOTES:

- 1. (M)- FAN MOTOR LOCATION
- 2. HEAVIEST SECTION IS UPPER SECTION
- 3. MPT DENOTES MALE PIPE THREAD FPT DENOTES FEMALE PIPE THREAD BFW DENOTES BEVELED FOR WELDING **GVD DENOTES GROOVED** FLG DENOTES FLANGE PE DENOTES PLAIN END
- 4. +UNIT WEIGHT DOES NOT INCLUDE ACCESSORIES (SEE ACCESSORY DRAWINGS)
- 5. MAKE-UP WATER PRESSURE 20 psi MIN [137 kPa], 50 psi MAX [344 kPa]
- 6. \*-APPROXIMATE DIMENSIONS DO NOT USE FOR PRE-FABRICATION OF CONNECTING
- 7. SERIES FLOW PIPING AND AUX. CROSSOVER DRAIN BY OTHERS.
- 8. 3/4" [19mm] DIA. MOUNTING HOLES. REFER TO RECOMMENDED STEEL SUPPORT DRAWING.
- 9. DIMENSIONS LISTED AS FOLLOWS: **ENGLISH FT-IN** METRIC [mm]

**FACE A** 

**SHIPPING** WEIGHT

41260 lbs+ [18720] kg+

OPERATING WEIGHT

65800 lbs+ [29850] kg+

HEAVIEST SECTION WEIGHT

16960 lbs+ [7695] kg+

NO. OF SHIPPING SECTIONS