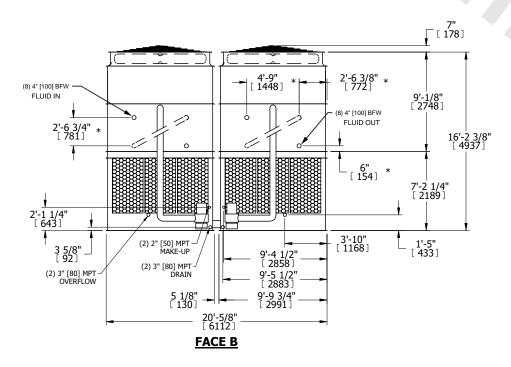

## NOTES:

- 1. (M)- FAN MOTOR LOCATION
- 2. HEAVIEST SECTION IS UPPER SECTION
- 3. MPT DENOTES MALE PIPE THREAD FPT DENOTES FEMALE PIPE THREAD BFW DENOTES BEVELED FOR WELDING **GVD DENOTES GROOVED** FLG DENOTES FLANGE PE DENOTES PLAIN END
- 4. +UNIT WEIGHT DOES NOT INCLUDE ACCESSORIES (SEE ACCESSORY DRAWINGS)
- 5. MAKE-UP WATER PRESSURE 20 psi MIN [137 kPa], 50 psi MAX [344 kPa]
- 6. \*-APPROXIMATE DIMENSIONS DO NOT USE FOR PRE-FABRICATION OF CONNECTING
- 7. SERIES FLOW PIPING AND AUX. CROSSOVER DRAIN BY OTHERS.
- 8. 3/4" [19mm] DIA. MOUNTING HOLES. REFER TO RECOMMENDED STEEL SUPPORT DRAWING.
- 9. DIMENSIONS LISTED AS FOLLOWS: **ENGLISH FT-IN** METRIC [mm]

**FACE A** 

**SHIPPING** WEIGHT

41260 lbs+ [18720] kg+

OPERATING WEIGHT

65800 lbs+ [29850] kg+

HEAVIEST SECTION WEIGHT

16960 lbs+ [7695] kg+

NO. OF SHIPPING SECTIONS