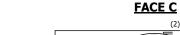

## NOTES:

- 1. (M)- FAN MOTOR LOCATION
- 2. HEAVIEST SECTION IS UPPER SECTION
- 3. MPT DENOTES MALE PIPE THREAD FPT DENOTES FEMALE PIPE THREAD BFW DENOTES BEVELED FOR WELDING **GVD DENOTES GROOVED** FLG DENOTES FLANGE PE DENOTES PLAIN END
- 4. +UNIT WEIGHT DOES NOT INCLUDE ACCESSORIES (SEE ACCESSORY DRAWINGS)
- 5. MAKE-UP WATER PRESSURE 20 psi MIN [137 kPa], 50 psi MAX [344 kPa]
- 6. \*-APPROXIMATE DIMENSIONS DO NOT USE FOR PRE-FABRICATION OF CONNECTING
- 7. SERIES FLOW PIPING AND AUX. CROSSOVER DRAIN BY OTHERS.
- 8. 3/4" [19mm] DIA. MOUNTING HOLES. REFER TO RECOMMENDED STEEL SUPPORT DRAWING.
- 9. DIMENSIONS LISTED AS FOLLOWS: **ENGLISH FT-IN** METRIC [mm]