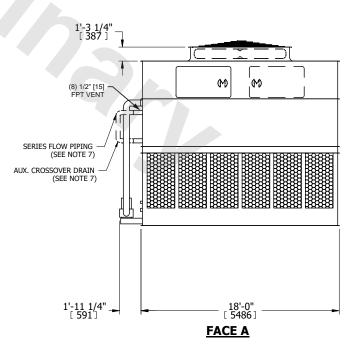

## NOTES:

- 1. (M)- FAN MOTOR LOCATION
- 2. HEAVIEST SECTION IS UPPER SECTION
- 3. MPT DENOTES MALE PIPE THREAD FPT DENOTES FEMALE PIPE THREAD BFW DENOTES BEVELED FOR WELDING **GVD DENOTES GROOVED** FLG DENOTES FLANGE PE DENOTES PLAIN END
- 4. +UNIT WEIGHT DOES NOT INCLUDE ACCESSORIES (SEE ACCESSORY DRAWINGS)
- 5. MAKE-UP WATER PRESSURE 20 psi MIN [137 kPa], 50 psi MAX [344 kPa]
- 6. \*-APPROXIMATE DIMENSIONS DO NOT USE FOR PRE-FABRICATION OF CONNECTING
- 7. SERIES FLOW PIPING AND AUX. CROSSOVER DRAIN BY OTHERS.
- 8. 3/4" [19mm] DIA. MOUNTING HOLES. REFER TO RECOMMENDED STEEL SUPPORT DRAWING.
- 9. DIMENSIONS LISTED AS FOLLOWS: **ENGLISH FT-IN** METRIC [mm]

**FACE A** 

**SHIPPING** WEIGHT

41260 lbs+ [18720] kg+

OPERATING WEIGHT

65800 lbs+ [29850] kg+

HEAVIEST SECTION WEIGHT

16960 lbs+ [7695] kg+

NO. OF SHIPPING SECTIONS