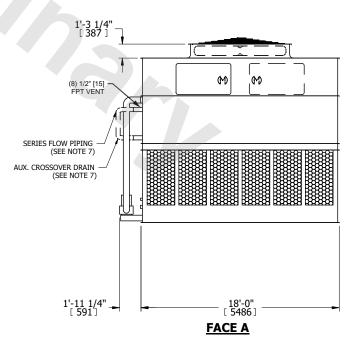

## NOTES:

- 1. (M)- FAN MOTOR LOCATION
- 2. HEAVIEST SECTION IS UPPER SECTION
- 3. MPT DENOTES MALE PIPE THREAD FPT DENOTES FEMALE PIPE THREAD BFW DENOTES BEVELED FOR WELDING **GVD DENOTES GROOVED** FLG DENOTES FLANGE PE DENOTES PLAIN END
- 4. +UNIT WEIGHT DOES NOT INCLUDE ACCESSORIES (SEE ACCESSORY DRAWINGS)
- 5. MAKE-UP WATER PRESSURE 20 psi MIN [137 kPa], 50 psi MAX [344 kPa]
- 6. \*-APPROXIMATE DIMENSIONS DO NOT USE FOR PRE-FABRICATION OF CONNECTING
- 7. SERIES FLOW PIPING AND AUX. CROSSOVER DRAIN BY OTHERS.
- 8. 3/4" [19mm] DIA. MOUNTING HOLES. REFER TO RECOMMENDED STEEL SUPPORT DRAWING.
- 9. DIMENSIONS LISTED AS FOLLOWS: **ENGLISH FT-IN** METRIC [mm]

**FACE A** 

**SHIPPING** WEIGHT

41320 lbs+ [18745] kg+

**OPERATING** WEIGHT

65860 lbs+ [29875] kg+

HEAVIEST SECTION WEIGHT

16990 lbs+ [7710] kg+

NO. OF SHIPPING SECTIONS