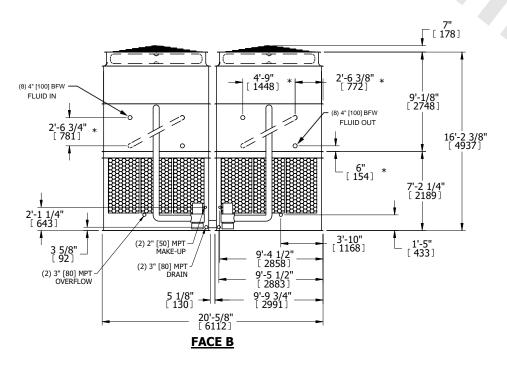

## NOTES:

- 1. (M)- FAN MOTOR LOCATION
- 2. HEAVIEST SECTION IS UPPER SECTION
- 3. MPT DENOTES MALE PIPE THREAD FPT DENOTES FEMALE PIPE THREAD BFW DENOTES BEVELED FOR WELDING **GVD DENOTES GROOVED** FLG DENOTES FLANGE PE DENOTES PLAIN END
- 4. +UNIT WEIGHT DOES NOT INCLUDE ACCESSORIES (SEE ACCESSORY DRAWINGS)
- 5. MAKE-UP WATER PRESSURE 20 psi MIN [137 kPa], 50 psi MAX [344 kPa]
- 6. \*-APPROXIMATE DIMENSIONS DO NOT USE FOR PRE-FABRICATION OF CONNECTING
- 7. SERIES FLOW PIPING AND AUX. CROSSOVER DRAIN BY OTHERS.
- 8. 3/4" [19mm] DIA. MOUNTING HOLES. REFER TO RECOMMENDED STEEL SUPPORT DRAWING.
- 9. DIMENSIONS LISTED AS FOLLOWS: **ENGLISH FT-IN** METRIC [mm]