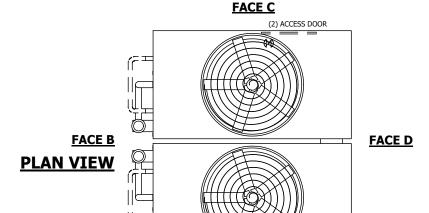

## NOTES:

- 1. (M)- FAN MOTOR LOCATION
- 2. HEAVIEST SECTION IS UPPER SECTION
- 3. MPT DENOTES MALE PIPE THREAD FPT DENOTES FEMALE PIPE THREAD BFW DENOTES BEVELED FOR WELDING **GVD DENOTES GROOVED** FLG DENOTES FLANGE PE DENOTES PLAIN END
- 4. +UNIT WEIGHT DOES NOT INCLUDE ACCESSORIES (SEE ACCESSORY DRAWINGS)
- 5. MAKE-UP WATER PRESSURE 20 psi MIN [137 kPa], 50 psi MAX [344 kPa]
- 6. \*-APPROXIMATE DIMENSIONS DO NOT USE FOR PRE-FABRICATION OF CONNECTING
- 7. SERIES FLOW PIPING AND AUX. CROSSOVER DRAIN BY OTHERS.
- 8. 3/4" [19mm] DIA. MOUNTING HOLES. REFER TO RECOMMENDED STEEL SUPPORT DRAWING.
- 9. DIMENSIONS LISTED AS FOLLOWS: **ENGLISH FT-IN** METRIC [mm]