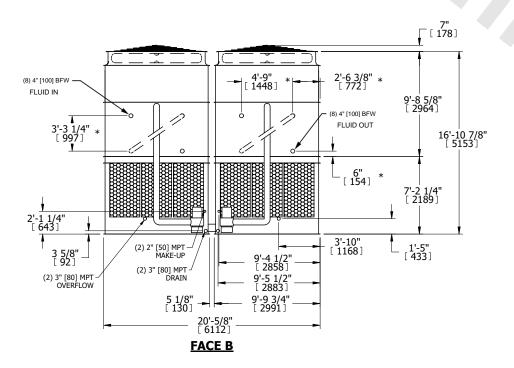

## NOTES:

- 1. (M)- FAN MOTOR LOCATION
- 2. HEAVIEST SECTION IS UPPER SECTION
- 3. MPT DENOTES MALE PIPE THREAD
  FPT DENOTES FEMALE PIPE THREAD
  BFW DENOTES BEVELED FOR WELDING
  GVD DENOTES GROOVED
  FLG DENOTES FLANGE
  PE DENOTES PLAIN END
- 4. +UNIT WEIGHT DOES NOT INCLUDE ACCESSORIES (SEE ACCESSORY DRAWINGS)
- 5. MAKE-UP WATER PRESSURE 20 psi MIN [137 kPa], 50 psi MAX [344 kPa]
- 6. \*-APPROXIMATE DÍMENSIONS DO NOT ÚSE FOR PRE-FABRICATION OF CONNECTING PIPING
- 7. SERIES FLOW PIPING AND AUX. CROSSOVER DRAIN BY OTHERS.
- 8. 3/4" [19mm] DIA. MOUNTING HOLES. REFER TO RECOMMENDED STEEL SUPPORT DRAWING.
- 9. DIMENSIONS LISTED AS FOLLOWS: ENGLISH FT-IN METRIC [mm]

**FACE A** 

SHIPPING WEIGHT 46840 lbs+ [21250] kg+ OPERATING WEIGHT

73380 lbs+ [33285] kg+

HEAVIEST SECTION WEIGHT

19750 lbs+ [8960] kg+

NO. OF SHIPPING SECTIONS

DRAWN BY: SLR