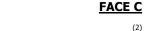

## NOTES:

- 1. (M)- FAN MOTOR LOCATION
- 2. HEAVIEST SECTION IS UPPER SECTION
- 3. MPT DENOTES MALE PIPE THREAD
  FPT DENOTES FEMALE PIPE THREAD
  BFW DENOTES BEVELED FOR WELDING
  GVD DENOTES GROOVED
  FLG DENOTES FLANGE
  PE DENOTES PLAIN END
- 4. +UNIT WEIGHT DOES NOT INCLUDE ACCESSORIES (SEE ACCESSORY DRAWINGS)
- 5. MAKE-UP WATER PRESSURE 20 psi MIN [137 kPa], 50 psi MAX [344 kPa]
- 6. \*-APPROXIMATE DÍMENSIONS DO NOT ÚSE FOR PRE-FABRICATION OF CONNECTING PIPING
- 7. SERIES FLOW PIPING AND AUX. CROSSOVER DRAIN BY OTHERS.
- 8. 3/4" [19mm] DIA. MOUNTING HOLES. REFER TO RECOMMENDED STEEL SUPPORT DRAWING.
- 9. DIMENSIONS LISTED AS FOLLOWS: ENGLISH FT-IN METRIC [mm]