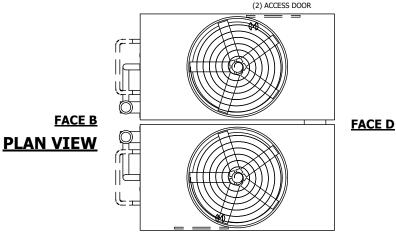

## NOTES:

- 1. (M)- FAN MOTOR LOCATION
- 2. HEAVIEST SECTION IS UPPER SECTION
- 3. MPT DENOTES MALE PIPE THREAD
  FPT DENOTES FEMALE PIPE THREAD
  BFW DENOTES BEVELED FOR WELDING
  GVD DENOTES GROOVED
  FLG DENOTES FLANGE
  PE DENOTES PLAIN END
- 4. +UNIT WEIGHT DOES NOT INCLUDE ACCESSORIES (SEE ACCESSORY DRAWINGS)
- 5. MAKE-UP WATER PRESSURE 20 psi MIN [137 kPa], 50 psi MAX [344 kPa]
- 6. \*-APPROXIMATE DÍMENSIONS DO NOT ÚSE FOR PRE-FABRICATION OF CONNECTING PIPING
- 7. SERIES FLOW PIPING AND AUX. CROSSOVER DRAIN BY OTHERS.
- 8. 3/4" [19mm] DIA. MOUNTING HOLES. REFER TO RECOMMENDED STEEL SUPPORT DRAWING.
- 9. DIMENSIONS LISTED AS FOLLOWS: ENGLISH FT-IN METRIC [mm]