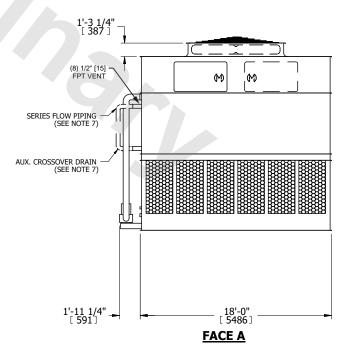

## NOTES:

- 1. (M)- FAN MOTOR LOCATION
- 2. HEAVIEST SECTION IS UPPER SECTION
- 3. MPT DENOTES MALE PIPE THREAD FPT DENOTES FEMALE PIPE THREAD BFW DENOTES BEVELED FOR WELDING **GVD DENOTES GROOVED** FLG DENOTES FLANGE
  - PE DENOTES PLAIN END
- 4. +UNIT WEIGHT DOES NOT INCLUDE ACCESSORIES (SEE ACCESSORY DRAWINGS)
- 5. MAKE-UP WATER PRESSURE 20 psi MIN [137 kPa], 50 psi MAX [344 kPa]
- 6. \*-APPROXIMATE DIMENSIONS DO NOT USE FOR PRE-FABRICATION OF CONNECTING
- 7. SERIES FLOW PIPING AND AUX. CROSSOVER DRAIN BY OTHERS.
- 8. 3/4" [19mm] DIA. MOUNTING HOLES. REFER TO RECOMMENDED STEEL SUPPORT DRAWING.
- 9. DIMENSIONS LISTED AS FOLLOWS: **ENGLISH FT-IN** METRIC [mm]

**FACE D** 

**FACE A** 

DRAWN BY: SLR NO. OF SHIPPING SECTIONS