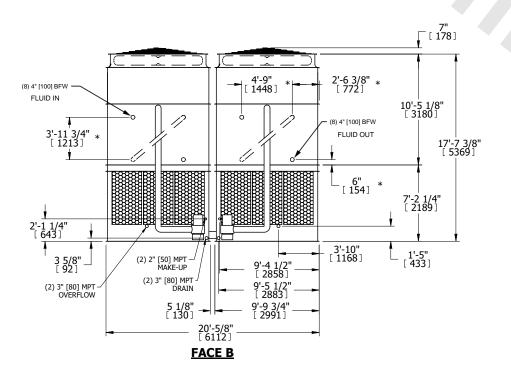

## NOTES:

- 1. (M)- FAN MOTOR LOCATION
- 2. HEAVIEST SECTION IS UPPER SECTION
- 3. MPT DENOTES MALE PIPE THREAD FPT DENOTES FEMALE PIPE THREAD BFW DENOTES BEVELED FOR WELDING **GVD DENOTES GROOVED** FLG DENOTES FLANGE
  - PE DENOTES PLAIN END
- 4. +UNIT WEIGHT DOES NOT INCLUDE ACCESSORIES (SEE ACCESSORY DRAWINGS)
- 5. MAKE-UP WATER PRESSURE 20 psi MIN [137 kPa], 50 psi MAX [344 kPa]
- 6. \*-APPROXIMATE DIMENSIONS DO NOT USE FOR PRE-FABRICATION OF CONNECTING
- 7. SERIES FLOW PIPING AND AUX. CROSSOVER DRAIN BY OTHERS.
- 8. 3/4" [19mm] DIA. MOUNTING HOLES. REFER TO RECOMMENDED STEEL SUPPORT DRAWING.
- 9. DIMENSIONS LISTED AS FOLLOWS: **ENGLISH FT-IN** METRIC [mm]

**FACE D** 

**FACE A** 

DRAWN BY: SLR NO. OF SHIPPING SECTIONS