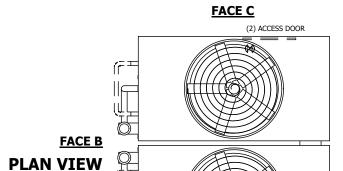

## NOTES:

- 1. (M)- FAN MOTOR LOCATION
- 2. HEAVIEST SECTION IS UPPER SECTION
- 3. MPT DENOTES MALE PIPE THREAD FPT DENOTES FEMALE PIPE THREAD BFW DENOTES BEVELED FOR WELDING **GVD DENOTES GROOVED** FLG DENOTES FLANGE
  - PE DENOTES PLAIN END
- 4. +UNIT WEIGHT DOES NOT INCLUDE ACCESSORIES (SEE ACCESSORY DRAWINGS)
- 5. MAKE-UP WATER PRESSURE 20 psi MIN [137 kPa], 50 psi MAX [344 kPa]
- 6. \*-APPROXIMATE DIMENSIONS DO NOT USE FOR PRE-FABRICATION OF CONNECTING
- 7. SERIES FLOW PIPING AND AUX. CROSSOVER DRAIN BY OTHERS.
- 8. 3/4" [19mm] DIA. MOUNTING HOLES. REFER TO RECOMMENDED STEEL SUPPORT DRAWING.
- 9. DIMENSIONS LISTED AS FOLLOWS: **ENGLISH FT-IN** METRIC [mm]

**FACE D** 

**FACE A** 

DRAWN BY: SLR NO. OF SHIPPING SECTIONS