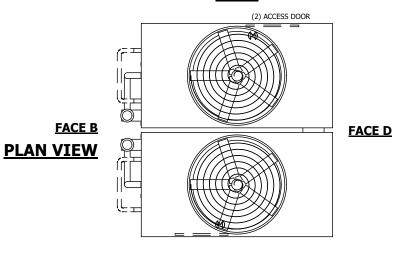

## NOTES:

- 1. (M)- FAN MOTOR LOCATION
- 2. HEAVIEST SECTION IS UPPER SECTION
- 3. MPT DENOTES MALE PIPE THREAD
  FPT DENOTES FEMALE PIPE THREAD
  BFW DENOTES BEVELED FOR WELDING
  GVD DENOTES GROOVED
  FLG DENOTES FLANGE
  PE DENOTES PLAIN END
- 4. +UNIT WEIGHT DOES NOT INCLUDE ACCESSORIES (SEE ACCESSORY DRAWINGS)
- 5. MAKE-UP WATER PRESSURE 20 psi MIN [137 kPa], 50 psi MAX [344 kPa]
- 6. \*-APPROXIMATE DÍMENSIONS DO NOT ÚSE FOR PRE-FABRICATION OF CONNECTING PIPING
- SERIES FLOW PIPING AND AUX. CROSSOVER DRAIN BY OTHERS.
- 8. 3/4" [19mm] DIA. MOUNTING HOLES. REFER TO RECOMMENDED STEEL SUPPORT DRAWING.
- 9. DIMENSIONS LISTED AS FOLLOWS: ENGLISH FT-IN METRIC [mm]

## FACE C

**FACE A** 

SHIPPING WEIGHT

59120 lbs+ [26820] kg+

OPERATING WEIGHT

89640 lbs+ [40665] kg+

HEAVIEST SECTION WEIGHT

25890 lbs+ [11745] kg+