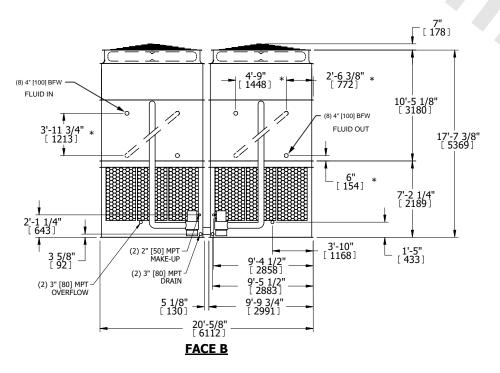

## NOTES:

- 1. (M)- FAN MOTOR LOCATION
- 2. HEAVIEST SECTION IS UPPER SECTION
- 3. MPT DENOTES MALE PIPE THREAD
  FPT DENOTES FEMALE PIPE THREAD
  BFW DENOTES BEVELED FOR WELDING
  GVD DENOTES GROOVED
  FLG DENOTES FLANGE
  PE DENOTES PLAIN END
- 4. +UNIT WEIGHT DOES NOT INCLUDE ACCESSORIES (SEE ACCESSORY DRAWINGS)
- 5. MAKE-UP WATER PRESSURE 20 psi MIN [137 kPa], 50 psi MAX [344 kPa]
- 6. \*-APPROXIMATE DÍMENSIONS DO NOT ÚSE FOR PRE-FABRICATION OF CONNECTING PIPING
- SERIES FLOW PIPING AND AUX. CROSSOVER DRAIN BY OTHERS.
- 8. 3/4" [19mm] DIA. MOUNTING HOLES. REFER TO RECOMMENDED STEEL SUPPORT DRAWING.
- 9. DIMENSIONS LISTED AS FOLLOWS: ENGLISH FT-IN METRIC [mm]

## FACE C

**FACE A** 

SHIPPING WEIGHT

59120 lbs+ [26820] kg+

OPERATING WEIGHT

89640 lbs+ [40665] kg+

HEAVIEST SECTION WEIGHT

25890 lbs+ [11745] kg+