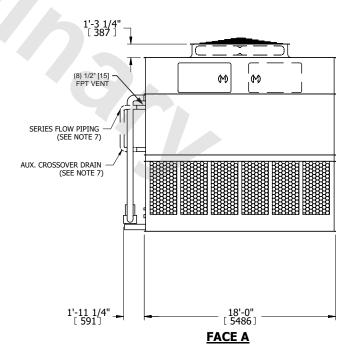

## NOTES:

- 1. (M)- FAN MOTOR LOCATION
- 2. HEAVIEST SECTION IS UPPER SECTION
- 3. MPT DENOTES MALE PIPE THREAD
  FPT DENOTES FEMALE PIPE THREAD
  BFW DENOTES BEVELED FOR WELDING
  GVD DENOTES GROOVED
  FLG DENOTES FLANGE
  PE DENOTES PLAIN END
- 4. +UNIT WEIGHT DOES NOT INCLUDE ACCESSORIES (SEE ACCESSORY DRAWINGS)
- 5. MAKE-UP WATER PRESSURE 20 psi MIN [137 kPa], 50 psi MAX [344 kPa]
- 6. \*-APPROXIMATE DÍMENSIONS DO NOT ÚSE FOR PRE-FABRICATION OF CONNECTING PIPING
- SERIES FLOW PIPING AND AUX. CROSSOVER DRAIN BY OTHERS.
- 8. 3/4" [19mm] DIA. MOUNTING HOLES. REFER TO RECOMMENDED STEEL SUPPORT DRAWING.
- 9. DIMENSIONS LISTED AS FOLLOWS: ENGLISH FT-IN METRIC [mm]

## FACE C

**FACE A** 

SHIPPING WEIGHT

59120 lbs+ [26820] kg+

OPERATING WEIGHT

89640 lbs+ [40665] kg+

HEAVIEST SECTION WEIGHT

25890 lbs+ [11745] kg+