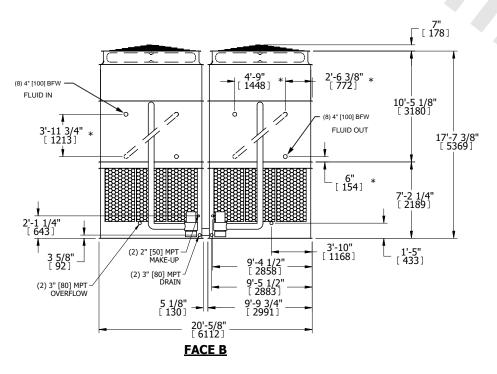

## NOTES:

- 1. (M)- FAN MOTOR LOCATION
- 2. HEAVIEST SECTION IS UPPER SECTION
- 3. MPT DENOTES MALE PIPE THREAD
  FPT DENOTES FEMALE PIPE THREAD
  BFW DENOTES BEVELED FOR WELDING
  GVD DENOTES GROOVED
  FLG DENOTES FLANGE
  PE DENOTES PLAIN END
- 4. +UNIT WEIGHT DOES NOT INCLUDE ACCESSORIES (SEE ACCESSORY DRAWINGS)
- 5. MAKE-UP WATER PRESSURE 20 psi MIN [137 kPa], 50 psi MAX [344 kPa]
- 6. \*-APPROXIMATE DÍMENSIONS DO NOT ÚSE FOR PRE-FABRICATION OF CONNECTING PIPING
- SERIES FLOW PIPING AND AUX. CROSSOVER DRAIN BY OTHERS.
- 8. 3/4" [19mm] DIA. MOUNTING HOLES. REFER TO RECOMMENDED STEEL SUPPORT DRAWING.
- 9. DIMENSIONS LISTED AS FOLLOWS: ENGLISH FT-IN METRIC [mm]

## •

**FACE A** 

**FACE C** 

SHIPPING WEIGHT

59600 lbs+ [27035] kg+

OPERATING WEIGHT

90120 lbs+ [40880] kg+

HEAVIEST SECTION WEIGHT

26130 lbs+ [11855] kg+

NO. OF SHIPPING SECTIONS

DRAWN BY: SLR