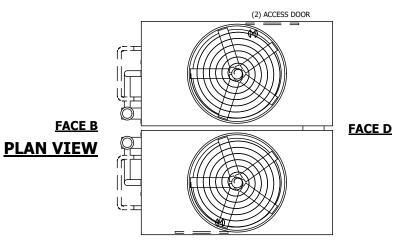

## NOTES:

- 1. (M)- FAN MOTOR LOCATION
- 2. HEAVIEST SECTION IS UPPER SECTION
- 3. MPT DENOTES MALE PIPE THREAD
  FPT DENOTES FEMALE PIPE THREAD
  BFW DENOTES BEVELED FOR WELDING
  GVD DENOTES GROOVED
  FLG DENOTES FLANGE
  PE DENOTES PLAIN END
- 4. +UNIT WEIGHT DOES NOT INCLUDE ACCESSORIES (SEE ACCESSORY DRAWINGS)
- 5. MAKE-UP WATER PRESSURE 20 psi MIN [137 kPa], 50 psi MAX [344 kPa]
- 6. \*-APPROXIMATE DÍMENSIONS DO NOT ÚSE FOR PRE-FABRICATION OF CONNECTING PIPING
- SERIES FLOW PIPING AND AUX. CROSSOVER DRAIN BY OTHERS.
- 8. 3/4" [19mm] DIA. MOUNTING HOLES. REFER TO RECOMMENDED STEEL SUPPORT DRAWING.
- 9. DIMENSIONS LISTED AS FOLLOWS: ENGLISH FT-IN METRIC [mm]

## •

**FACE A** 

**FACE C** 

SHIPPING WEIGHT

59600 lbs+ [27035] kg+

OPERATING WEIGHT

90120 lbs+ [40880] kg+

HEAVIEST SECTION WEIGHT