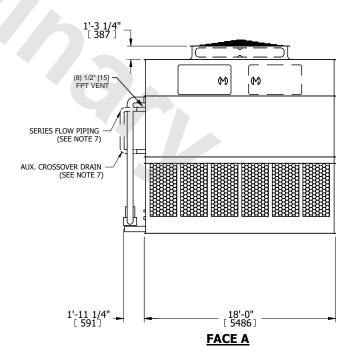

## NOTES:

- 1. (M)- FAN MOTOR LOCATION
- 2. HEAVIEST SECTION IS UPPER SECTION
- 3. MPT DENOTES MALE PIPE THREAD
  FPT DENOTES FEMALE PIPE THREAD
  BFW DENOTES BEVELED FOR WELDING
  GVD DENOTES GROOVED
  FLG DENOTES FLANGE
  PE DENOTES PLAIN END
- 4. +UNIT WEIGHT DOES NOT INCLUDE ACCESSORIES (SEE ACCESSORY DRAWINGS)
- 5. MAKE-UP WATER PRESSURE 20 psi MIN [137 kPa], 50 psi MAX [344 kPa]
- 6. \*-APPROXIMATE DÍMENSIONS DO NOT ÚSE FOR PRE-FABRICATION OF CONNECTING PIPING
- SERIES FLOW PIPING AND AUX. CROSSOVER DRAIN BY OTHERS.
- 8. 3/4" [19mm] DIA. MOUNTING HOLES. REFER TO RECOMMENDED STEEL SUPPORT DRAWING.
- 9. DIMENSIONS LISTED AS FOLLOWS: ENGLISH FT-IN METRIC [mm]

## •

**FACE A** 

**FACE C** 

SHIPPING WEIGHT

59600 lbs+ [27035] kg+

OPERATING WEIGHT

90120 lbs+ [40880] kg+

HEAVIEST SECTION WEIGHT