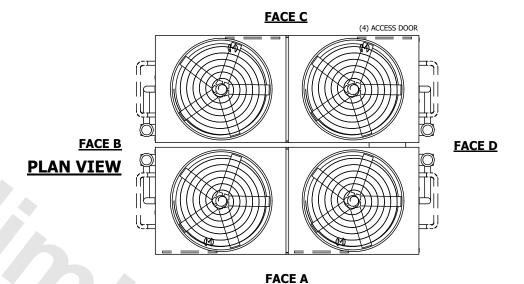

## NOTES:

- 1. (M)- FAN MOTOR LOCATION
- 2. HEAVIEST SECTION IS UPPER SECTION
- 3. MPT DENOTES MALE PIPE THREAD FPT DENOTES FEMALE PIPE THREAD BFW DENOTES BEVELED FOR WELDING **GVD DENOTES GROOVED** FLG DENOTES FLANGE PE DENOTES PLAIN END
- 4. +UNIT WEIGHT DOES NOT INCLUDE ACCESSORIES (SEE ACCESSORY DRAWINGS)
- 5. MAKE-UP WATER PRESSURE 20 psi MIN [137 kPa], 50 psi MAX [344 kPa] 6. \*-APPROXIMATE DIMENSIONS DO NOT USE
- FOR PRE-FABRICATION OF CONNECTING
- 7. SERIES FLOW PIPING AND AUX. CROSSOVER DRAIN BY OTHERS.
- 8. 3/4" [19mm] DIA. MOUNTING HOLES. REFER TO RECOMMENDED STEEL SUPPORT DRAWING.
- 9. DIMENSIONS LISTED AS FOLLOWS: **ENGLISH FT-IN** METRIC [mm]