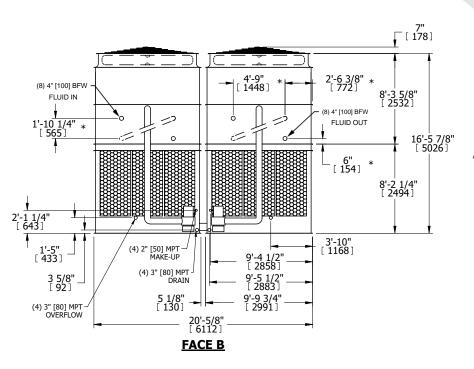

## NOTES:

- 1. (M)- FAN MOTOR LOCATION
- 2. HEAVIEST SECTION IS UPPER SECTION
- 3. MPT DENOTES MALE PIPE THREAD FPT DENOTES FEMALE PIPE THREAD BFW DENOTES BEVELED FOR WELDING **GVD DENOTES GROOVED** FLG DENOTES FLANGE PE DENOTES PLAIN END
- 4. +UNIT WEIGHT DOES NOT INCLUDE ACCESSORIES (SEE ACCESSORY DRAWINGS)
- 5. MAKE-UP WATER PRESSURE 20 psi MIN [137 kPa], 50 psi MAX [344 kPa] 6. \*-APPROXIMATE DIMENSIONS DO NOT USE
- FOR PRE-FABRICATION OF CONNECTING
- 7. SERIES FLOW PIPING AND AUX. CROSSOVER DRAIN BY OTHERS.
- 8. 3/4" [19mm] DIA. MOUNTING HOLES. REFER TO RECOMMENDED STEEL SUPPORT DRAWING.
- 9. DIMENSIONS LISTED AS FOLLOWS: **ENGLISH FT-IN** METRIC [mm]