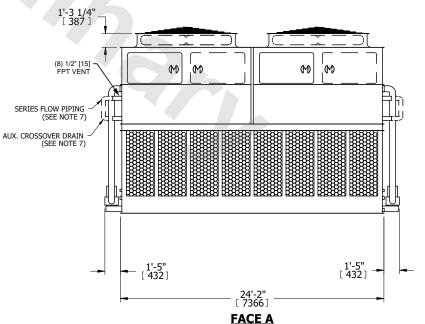

## NOTES:

- 1. (M)- FAN MOTOR LOCATION
- 2. HEAVIEST SECTION IS UPPER SECTION
- 3. MPT DENOTES MALE PIPE THREAD FPT DENOTES FEMALE PIPE THREAD BFW DENOTES BEVELED FOR WELDING **GVD DENOTES GROOVED** FLG DENOTES FLANGE PE DENOTES PLAIN END
- 4. +UNIT WEIGHT DOES NOT INCLUDE ACCESSORIES (SEE ACCESSORY DRAWINGS)
- 5. MAKE-UP WATER PRESSURE 20 psi MIN [137 kPa], 50 psi MAX [344 kPa] 6. \*-APPROXIMATE DIMENSIONS DO NOT USE
- FOR PRE-FABRICATION OF CONNECTING
- 7. SERIES FLOW PIPING AND AUX. CROSSOVER DRAIN BY OTHERS.
- 8. 3/4" [19mm] DIA. MOUNTING HOLES. REFER TO RECOMMENDED STEEL SUPPORT DRAWING.
- 9. DIMENSIONS LISTED AS FOLLOWS: **ENGLISH FT-IN** METRIC [mm]