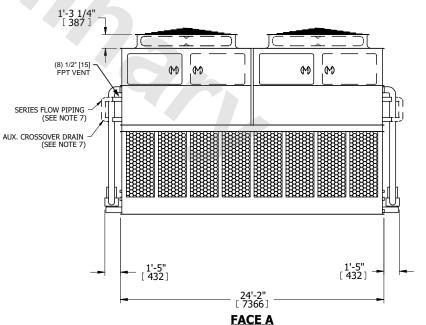

## NOTES:

**SHIPPING** 

WEIGHT

- 1. (M)- FAN MOTOR LOCATION
- 2. HEAVIEST SECTION IS UPPER SECTION
- 3. MPT DENOTES MALE PIPE THREAD FPT DENOTES FEMALE PIPE THREAD BFW DENOTES BEVELED FOR WELDING GVD DENOTES GROOVED FLG DENOTES FLANGE PE DENOTES PLAIN END
- 4. +UNIT WEIGHT DOES NOT INCLUDE ACCESSORIES (SEE ACCESSORY DRAWINGS)
- 5. MAKE-UP WATER PRESSURE 20 psi MIN [137 kPa], 50 psi MAX [344 kPa]
- 6. \*-APPROXIMATE DIMENSIONS DO NOT USE FOR PRE-FABRICATION OF CONNECTING PIPING
- 7. SERIES FLOW PIPING AND AUX. CROSSOVER DRAIN BY OTHERS.
- 8. 3/4" [19mm] DIA. MOUNTING HOLES. REFER TO RECOMMENDED STEEL SUPPORT DRAWING.
- 9. DIMENSIONS LISTED AS FOLLOWS: ENGLISH FT-IN METRIC [mm]

**FACE A** 

**OPERATING** 

WEIGHT

81080 lbs+ [36780] kg+

51060 lbs+ [23165] kg+

10060 lbs+ [4565] kg+

NO. OF SHIPPING SECTIONS