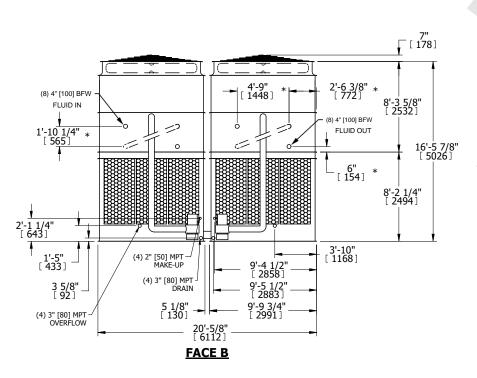

## NOTES:

**SHIPPING** 

WEIGHT

- 1. (M)- FAN MOTOR LOCATION
- 2. HEAVIEST SECTION IS UPPER SECTION
- 3. MPT DENOTES MALE PIPE THREAD FPT DENOTES FEMALE PIPE THREAD BFW DENOTES BEVELED FOR WELDING GVD DENOTES GROOVED FLG DENOTES FLANGE PE DENOTES PLAIN END
- 4. +UNIT WEIGHT DOES NOT INCLUDE ACCESSORIES (SEE ACCESSORY DRAWINGS)
- 5. MAKE-UP WATER PRESSURE 20 psi MIN [137 kPa], 50 psi MAX [344 kPa]
- 6. \*-APPROXIMATE DIMENSIONS DO NOT USE FOR PRE-FABRICATION OF CONNECTING PIPING
- 7. SERIES FLOW PIPING AND AUX. CROSSOVER DRAIN BY OTHERS.
- 8. 3/4" [19mm] DIA. MOUNTING HOLES. REFER TO RECOMMENDED STEEL SUPPORT DRAWING.
- 9. DIMENSIONS LISTED AS FOLLOWS: ENGLISH FT-IN METRIC [mm]

**FACE A** 

**OPERATING** 

WEIGHT

81080 lbs+ [36780] kg+

51060 lbs+ [23165] kg+

10060 lbs+ [4565] kg+

NO. OF SHIPPING SECTIONS