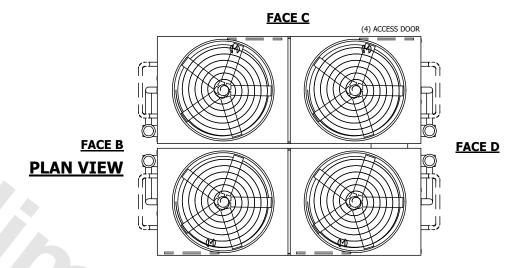

## NOTES:

**SHIPPING** 

WEIGHT

- 1. (M)- FAN MOTOR LOCATION
- 2. HEAVIEST SECTION IS UPPER SECTION
- 3. MPT DENOTES MALE PIPE THREAD FPT DENOTES FEMALE PIPE THREAD BFW DENOTES BEVELED FOR WELDING GVD DENOTES GROOVED FLG DENOTES FLANGE PE DENOTES PLAIN END
- 4. +UNIT WEIGHT DOES NOT INCLUDE ACCESSORIES (SEE ACCESSORY DRAWINGS)
- 5. MAKE-UP WATER PRESSURE 20 psi MIN [137 kPa], 50 psi MAX [344 kPa]
- 6. \*-APPROXIMATE DIMENSIONS DO NOT USE FOR PRE-FABRICATION OF CONNECTING PIPING
- 7. SERIES FLOW PIPING AND AUX. CROSSOVER DRAIN BY OTHERS.
- 8. 3/4" [19mm] DIA. MOUNTING HOLES. REFER TO RECOMMENDED STEEL SUPPORT DRAWING.
- 9. DIMENSIONS LISTED AS FOLLOWS: ENGLISH FT-IN METRIC [mm]

**FACE A** 

**OPERATING** 

WEIGHT

81080 lbs+ [36780] kg+

51060 lbs+ [23165] kg+

10060 lbs+ [4565] kg+

NO. OF SHIPPING SECTIONS