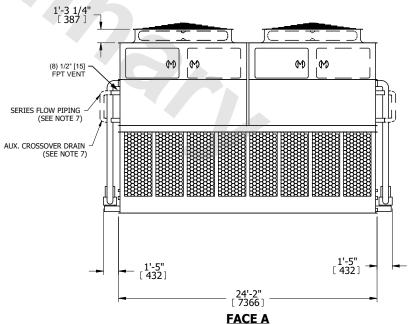

## NOTES:

- 1. (M)- FAN MOTOR LOCATION
- 2. HEAVIEST SECTION IS UPPER SECTION
- 3. MPT DENOTES MALE PIPE THREAD FPT DENOTES FEMALE PIPE THREAD BFW DENOTES BEVELED FOR WELDING **GVD DENOTES GROOVED** FLG DENOTES FLANGE PE DENOTES PLAIN END
- 4. +UNIT WEIGHT DOES NOT INCLUDE ACCESSORIES (SEE ACCESSORY DRAWINGS)
- 5. MAKE-UP WATER PRESSURE 20 psi MIN [137 kPa], 50 psi MAX [344 kPa] 6. \*-APPROXIMATE DIMENSIONS DO NOT USE
- FOR PRE-FABRICATION OF CONNECTING
- 7. SERIES FLOW PIPING AND AUX. CROSSOVER DRAIN BY OTHERS.
- 8. 3/4" [19mm] DIA. MOUNTING HOLES. REFER TO RECOMMENDED STEEL SUPPORT DRAWING.
- 9. DIMENSIONS LISTED AS FOLLOWS: **ENGLISH FT-IN** METRIC [mm]