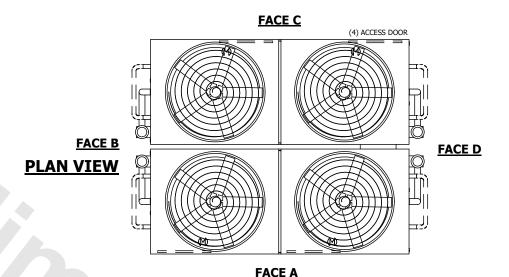

## NOTES:

- 1. (M)- FAN MOTOR LOCATION
- 2. HEAVIEST SECTION IS UPPER SECTION
- 3. MPT DENOTES MALE PIPE THREAD FPT DENOTES FEMALE PIPE THREAD BFW DENOTES BEVELED FOR WELDING **GVD DENOTES GROOVED** FLG DENOTES FLANGE PE DENOTES PLAIN END
- 4. +UNIT WEIGHT DOES NOT INCLUDE ACCESSORIES (SEE ACCESSORY DRAWINGS)
- 5. MAKE-UP WATER PRESSURE 20 psi MIN [137 kPa], 50 psi MAX [344 kPa] 6. \*-APPROXIMATE DIMENSIONS DO NOT USE
- FOR PRE-FABRICATION OF CONNECTING
- 7. SERIES FLOW PIPING AND AUX. CROSSOVER DRAIN BY OTHERS.
- 8. 3/4" [19mm] DIA. MOUNTING HOLES. REFER TO RECOMMENDED STEEL SUPPORT DRAWING.
- 9. DIMENSIONS LISTED AS FOLLOWS: **ENGLISH FT-IN** METRIC [mm]