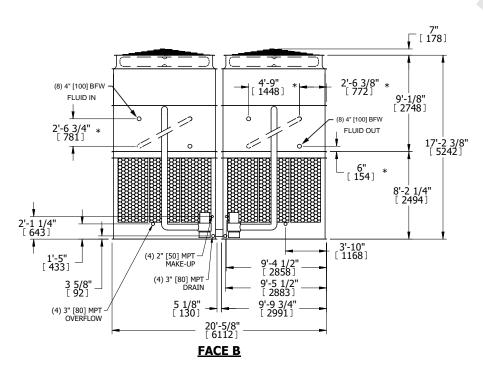

## NOTES:

- 1. (M)- FAN MOTOR LOCATION
- 2. HEAVIEST SECTION IS UPPER SECTION
- 3. MPT DENOTES MALE PIPE THREAD FPT DENOTES FEMALE PIPE THREAD BFW DENOTES BEVELED FOR WELDING **GVD DENOTES GROOVED** FLG DENOTES FLANGE PE DENOTES PLAIN END
- 4. +UNIT WEIGHT DOES NOT INCLUDE ACCESSORIES (SEE ACCESSORY DRAWINGS)
- 5. MAKE-UP WATER PRESSURE 20 psi MIN [137 kPa], 50 psi MAX [344 kPa] 6. \*-APPROXIMATE DIMENSIONS DO NOT USE
- FOR PRE-FABRICATION OF CONNECTING
- 7. SERIES FLOW PIPING AND AUX. CROSSOVER DRAIN BY OTHERS.
- 8. 3/4" [19mm] DIA. MOUNTING HOLES. REFER TO RECOMMENDED STEEL SUPPORT DRAWING.
- 9. DIMENSIONS LISTED AS FOLLOWS: **ENGLISH FT-IN** METRIC [mm]