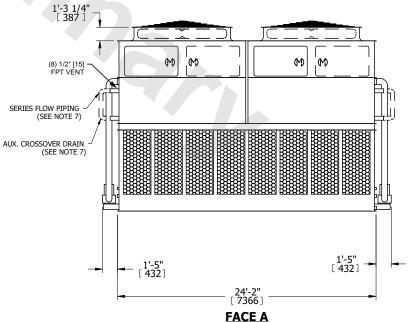

## NOTES:

- 1. (M)- FAN MOTOR LOCATION
- 2. HEAVIEST SECTION IS UPPER SECTION
- 3. MPT DENOTES MALE PIPE THREAD FPT DENOTES FEMALE PIPE THREAD BFW DENOTES BEVELED FOR WELDING **GVD DENOTES GROOVED** FLG DENOTES FLANGE PE DENOTES PLAIN END
- 4. +UNIT WEIGHT DOES NOT INCLUDE ACCESSORIES (SEE ACCESSORY DRAWINGS)
- 5. MAKE-UP WATER PRESSURE 20 psi MIN [137 kPa], 50 psi MAX [344 kPa] 6. \*-APPROXIMATE DIMENSIONS DO NOT USE
- FOR PRE-FABRICATION OF CONNECTING
- 7. SERIES FLOW PIPING AND AUX. CROSSOVER DRAIN BY OTHERS.
- 8. 3/4" [19mm] DIA. MOUNTING HOLES. REFER TO RECOMMENDED STEEL SUPPORT DRAWING.
- 9. DIMENSIONS LISTED AS FOLLOWS: **ENGLISH FT-IN** METRIC [mm]