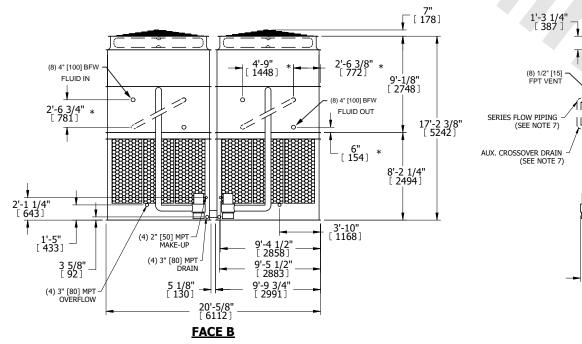

## NOTES:

- 1. (M)- FAN MOTOR LOCATION
- 2. HEAVIEST SECTION IS UPPER SECTION
- 3. MPT DENOTES MALE PIPE THREAD FPT DENOTES FEMALE PIPE THREAD BFW DENOTES BEVELED FOR WELDING **GVD DENOTES GROOVED** FLG DENOTES FLANGE PE DENOTES PLAIN END
- 4. +UNIT WEIGHT DOES NOT INCLUDE ACCESSORIES (SEE ACCESSORY DRAWINGS)
- 5. MAKE-UP WATER PRESSURE 20 psi MIN [137 kPa], 50 psi MAX [344 kPa] 6. \*-APPROXIMATE DIMENSIONS DO NOT USE
- FOR PRE-FABRICATION OF CONNECTING
- 7. SERIES FLOW PIPING AND AUX. CROSSOVER DRAIN BY OTHERS.
- 8. 3/4" [19mm] DIA. MOUNTING HOLES. REFER TO RECOMMENDED STEEL SUPPORT DRAWING.
- 9. DIMENSIONS LISTED AS FOLLOWS: **ENGLISH FT-IN** METRIC [mm]