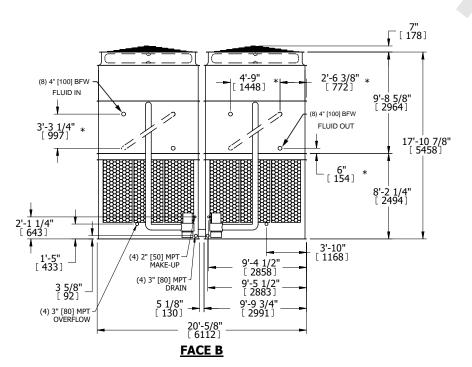

## NOTES:

- 1. (M)- FAN MOTOR LOCATION
- 2. HEAVIEST SECTION IS UPPER SECTION
- 3. MPT DENOTES MALE PIPE THREAD FPT DENOTES FEMALE PIPE THREAD BFW DENOTES BEVELED FOR WELDING GVD DENOTES GROOVED FLG DENOTES FLANGE PE DENOTES PLAIN END
- 4. +UNIT WEIGHT DOES NOT INCLUDE ACCESSORIES (SEE ACCESSORY DRAWINGS)
- 5. MAKE-UP WATÈR PRESSURE 20 psi MIN [137 kPa], 50 psi MAX [344 kPa] 6. \*-APPROXIMATE DIMENSIONS DO NOT USE
- 6. \*-APPROXIMATE DÍMENSIONS DO NOT ÚSE FOR PRE-FABRICATION OF CONNECTING PIPING
- 7. SERIES FLOW PIPING AND AUX. CROSSOVER DRAIN BY OTHERS.
- 8. 3/4" [19mm] DIA. MOUNTING HOLES. REFER TO RECOMMENDED STEEL SUPPORT DRAWING.
- 9. DIMENSIONS LISTED AS FOLLOWS: ENGLISH FT-IN METRIC [mm]