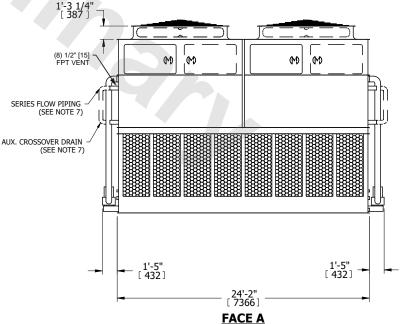

## NOTES:

- 1. (M)- FAN MOTOR LOCATION
- 2. HEAVIEST SECTION IS UPPER SECTION
- 3. MPT DENOTES MALE PIPE THREAD FPT DENOTES FEMALE PIPE THREAD BFW DENOTES BEVELED FOR WELDING GVD DENOTES GROOVED FLG DENOTES FLANGE PE DENOTES PLAIN END
- 4. +UNIT WEIGHT DOES NOT INCLUDE ACCESSORIES (SEE ACCESSORY DRAWINGS)
- 5. MAKE-UP WATÈR PRESSURE 20 psi MIN [137 kPa], 50 psi MAX [344 kPa] 6. \*-APPROXIMATE DIMENSIONS DO NOT USE
- 6. \*-APPROXIMATE DÍMENSIONS DO NOT ÚSE FOR PRE-FABRICATION OF CONNECTING PIPING
- 7. SERIES FLOW PIPING AND AUX. CROSSOVER DRAIN BY OTHERS.
- 8. 3/4" [19mm] DIA. MOUNTING HOLES. REFER TO RECOMMENDED STEEL SUPPORT DRAWING.
- 9. DIMENSIONS LISTED AS FOLLOWS: ENGLISH FT-IN METRIC [mm]