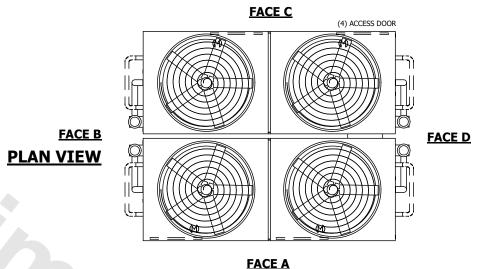

## NOTES:

- 1. (M)- FAN MOTOR LOCATION
- 2. HEAVIEST SECTION IS UPPER SECTION
- 3. MPT DENOTES MALE PIPE THREAD FPT DENOTES FEMALE PIPE THREAD BFW DENOTES BEVELED FOR WELDING GVD DENOTES GROOVED FLG DENOTES FLANGE PE DENOTES PLAIN END
- 4. +UNIT WEIGHT DOES NOT INCLUDE ACCESSORIES (SEE ACCESSORY DRAWINGS)
- 5. MAKE-UP WATÈR PRESSURE 20 psi MIN [137 kPa], 50 psi MAX [344 kPa] 6. \*-APPROXIMATE DIMENSIONS DO NOT USE
- 6. \*-APPROXIMATE DÍMENSIONS DO NOT ÚSE FOR PRE-FABRICATION OF CONNECTING PIPING
- 7. SERIES FLOW PIPING AND AUX. CROSSOVER DRAIN BY OTHERS.
- 8. 3/4" [19mm] DIA. MOUNTING HOLES. REFER TO RECOMMENDED STEEL SUPPORT DRAWING.
- 9. DIMENSIONS LISTED AS FOLLOWS: ENGLISH FT-IN METRIC [mm]