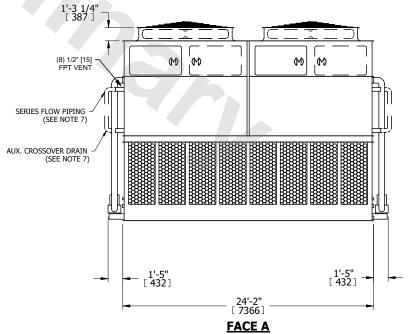

## NOTES:

- 1. (M)- FAN MOTOR LOCATION
- 2. HEAVIEST SECTION IS UPPER SECTION
- 3. MPT DENOTES MALE PIPE THREAD FPT DENOTES FEMALE PIPE THREAD BFW DENOTES BEVELED FOR WELDING **GVD DENOTES GROOVED** FLG DENOTES FLANGE PE DENOTES PLAIN END
- 4. +UNIT WEIGHT DOES NOT INCLUDE ACCESSORIES (SEE ACCESSORY DRAWINGS)
- 5. MAKE-UP WATER PRESSURE 20 psi MIN [137 kPa], 50 psi MAX [344 kPa] 6. \*-APPROXIMATE DIMENSIONS DO NOT USE
- FOR PRE-FABRICATION OF CONNECTING
- 7. SERIES FLOW PIPING AND AUX. CROSSOVER DRAIN BY OTHERS.
- 8. 3/4" [19mm] DIA. MOUNTING HOLES. REFER TO RECOMMENDED STEEL SUPPORT DRAWING.
- 9. DIMENSIONS LISTED AS FOLLOWS: **ENGLISH FT-IN** METRIC [mm]

**FACE A** 

**SHIPPING** WEIGHT

73260 lbs+ [33235] kg+

OPERATING WEIGHT

111160 lbs+ [50425] kg+

HEAVIEST SECTION WEIGHT

15610 lbs+ [7085] kg+

NO. OF SHIPPING SECTIONS