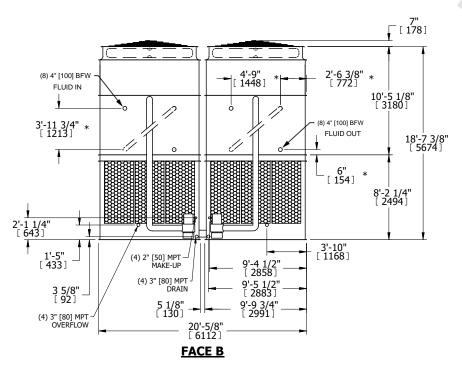

## NOTES:

- 1. (M)- FAN MOTOR LOCATION
- 2. HEAVIEST SECTION IS UPPER SECTION
- 3. MPT DENOTES MALE PIPE THREAD FPT DENOTES FEMALE PIPE THREAD BFW DENOTES BEVELED FOR WELDING **GVD DENOTES GROOVED** FLG DENOTES FLANGE PE DENOTES PLAIN END
- 4. +UNIT WEIGHT DOES NOT INCLUDE ACCESSORIES (SEE ACCESSORY DRAWINGS)
- 5. MAKE-UP WATER PRESSURE 20 psi MIN [137 kPa], 50 psi MAX [344 kPa] 6. \*-APPROXIMATE DIMENSIONS DO NOT USE
- FOR PRE-FABRICATION OF CONNECTING
- 7. SERIES FLOW PIPING AND AUX. CROSSOVER DRAIN BY OTHERS.
- 8. 3/4" [19mm] DIA. MOUNTING HOLES. REFER TO RECOMMENDED STEEL SUPPORT DRAWING.
- 9. DIMENSIONS LISTED AS FOLLOWS: **ENGLISH FT-IN** METRIC [mm]

**FACE A** 

**SHIPPING** WEIGHT

73260 lbs+ [33235] kg+

OPERATING WEIGHT

111160 lbs+ [50425] kg+

HEAVIEST SECTION WEIGHT

15610 lbs+ [7085] kg+

NO. OF SHIPPING SECTIONS