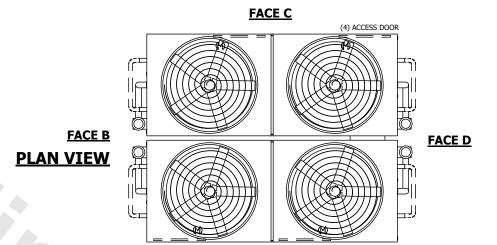

## NOTES:

- 1. (M)- FAN MOTOR LOCATION
- 2. HEAVIEST SECTION IS UPPER SECTION
- 3. MPT DENOTES MALE PIPE THREAD FPT DENOTES FEMALE PIPE THREAD BFW DENOTES BEVELED FOR WELDING **GVD DENOTES GROOVED** FLG DENOTES FLANGE PE DENOTES PLAIN END
- 4. +UNIT WEIGHT DOES NOT INCLUDE ACCESSORIES (SEE ACCESSORY DRAWINGS)
- 5. MAKE-UP WATER PRESSURE 20 psi MIN [137 kPa], 50 psi MAX [344 kPa] 6. \*-APPROXIMATE DIMENSIONS DO NOT USE
- FOR PRE-FABRICATION OF CONNECTING
- 7. SERIES FLOW PIPING AND AUX. CROSSOVER DRAIN BY OTHERS.
- 8. 3/4" [19mm] DIA. MOUNTING HOLES. REFER TO RECOMMENDED STEEL SUPPORT DRAWING.
- 9. DIMENSIONS LISTED AS FOLLOWS: **ENGLISH FT-IN** METRIC [mm]

**FACE A** 

**SHIPPING** WEIGHT

73260 lbs+ [33235] kg+

OPERATING WEIGHT

111160 lbs+ [50425] kg+

HEAVIEST SECTION WEIGHT

15610 lbs+ [7085] kg+

NO. OF SHIPPING SECTIONS