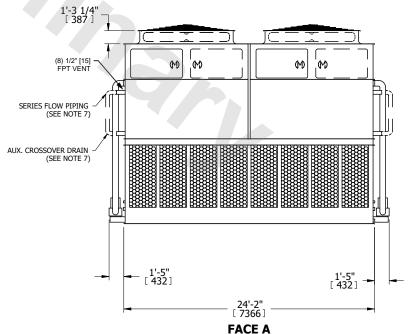

## NOTES:

- 1. (M)- FAN MOTOR LOCATION
- 2. HEAVIEST SECTION IS UPPER SECTION
- 3. MPT DENOTES MALE PIPE THREAD FPT DENOTES FEMALE PIPE THREAD BFW DENOTES BEVELED FOR WELDING GVD DENOTES GROOVED FLG DENOTES FLANGE PE DENOTES PLAIN END
- 4. +UNIT WEIGHT DOES NOT INCLUDE ACCESSORIES (SEE ACCESSORY DRAWINGS)
- 5. MAKE-UP WATÈR PRESSURE 20 psi MIN [137 kPa], 50 psi MAX [344 kPa] 6. \*-APPROXIMATE DIMENSIONS DO NOT USE
- 6. \*-APPROXIMATE DIMENSIONS DO NOT USE FOR PRE-FABRICATION OF CONNECTING PIPING
- 7. SERIES FLOW PIPING AND AUX. CROSSOVER DRAIN BY OTHERS.
- 8. 3/4" [19mm] DIA. MOUNTING HOLES. REFER TO RECOMMENDED STEEL SUPPORT DRAWING.
- 9. DIMENSIONS LISTED AS FOLLOWS: ENGLISH FT-IN METRIC [mm]