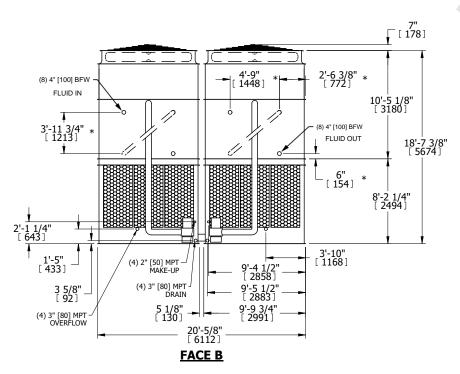

## NOTES:

- 1. (M)- FAN MOTOR LOCATION
- 2. HEAVIEST SECTION IS UPPER SECTION
- 3. MPT DENOTES MALE PIPE THREAD FPT DENOTES FEMALE PIPE THREAD BFW DENOTES BEVELED FOR WELDING GVD DENOTES GROOVED FLG DENOTES FLANGE PE DENOTES PLAIN END
- 4. +UNIT WEIGHT DOES NOT INCLUDE ACCESSORIES (SEE ACCESSORY DRAWINGS)
- 5. MAKE-UP WATÈR PRESSURE 20 psi MIN [137 kPa], 50 psi MAX [344 kPa] 6. \*-APPROXIMATE DIMENSIONS DO NOT USE
- 6. \*-APPROXIMATE DIMENSIONS DO NOT USE FOR PRE-FABRICATION OF CONNECTING PIPING
- 7. SERIES FLOW PIPING AND AUX. CROSSOVER DRAIN BY OTHERS.
- 8. 3/4" [19mm] DIA. MOUNTING HOLES. REFER TO RECOMMENDED STEEL SUPPORT DRAWING.
- 9. DIMENSIONS LISTED AS FOLLOWS: ENGLISH FT-IN METRIC [mm]

SHIPPING WEIGHT 81980 lbs+ [37190] kg+

OPERATING WEIGHT

122520 lbs+ [55575] kg+

HEAVIEST SECTION WEIGHT

17790 lbs+ [8070] kg+

NO. OF SHIPPING SECTIONS

DRAWN BY: