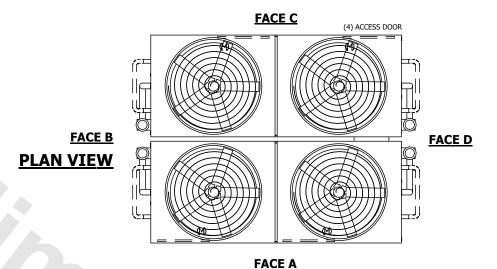

## NOTES:

- 1. (M)- FAN MOTOR LOCATION
- 2. HEAVIEST SECTION IS UPPER SECTION
- 3. MPT DENOTES MALE PIPE THREAD FPT DENOTES FEMALE PIPE THREAD BFW DENOTES BEVELED FOR WELDING GVD DENOTES GROOVED FLG DENOTES FLANGE PE DENOTES PLAIN END
- 4. +UNIT WEIGHT DOES NOT INCLUDE ACCESSORIES (SEE ACCESSORY DRAWINGS)
- 5. MAKE-UP WATÈR PRESSURE 20 psi MIN [137 kPa], 50 psi MAX [344 kPa] 6. \*-APPROXIMATE DIMENSIONS DO NOT USE
- 6. \*-APPROXIMATE DIMENSIONS DO NOT USE FOR PRE-FABRICATION OF CONNECTING PIPING
- 7. SERIES FLOW PIPING AND AUX. CROSSOVER DRAIN BY OTHERS.
- 8. 3/4" [19mm] DIA. MOUNTING HOLES. REFER TO RECOMMENDED STEEL SUPPORT DRAWING.
- 9. DIMENSIONS LISTED AS FOLLOWS: ENGLISH FT-IN METRIC [mm]