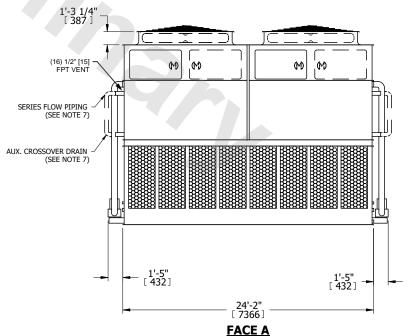

## NOTES:

- 1. (M)- FAN MOTOR LOCATION
- 2. HEAVIEST SECTION IS UPPER SECTION
- 3. MPT DENOTES MALE PIPE THREAD FPT DENOTES FEMALE PIPE THREAD BFW DENOTES BEVELED FOR WELDING **GVD DENOTES GROOVED** FLG DENOTES FLANGE PE DENOTES PLAIN END
- 4. +UNIT WEIGHT DOES NOT INCLUDE ACCESSORIES (SEE ACCESSORY DRAWINGS)
- 5. MAKE-UP WATER PRESSURE 20 psi MIN [137 kPa], 50 psi MAX [344 kPa] 6. \*-APPROXIMATE DIMENSIONS DO NOT USE
- FOR PRE-FABRICATION OF CONNECTING
- 7. SERIES FLOW PIPING AND AUX. CROSSOVER DRAIN BY OTHERS.
- 8. 3/4" [19mm] DIA. MOUNTING HOLES. REFER TO RECOMMENDED STEEL SUPPORT DRAWING.
- 9. DIMENSIONS LISTED AS FOLLOWS: **ENGLISH FT-IN** METRIC [mm]