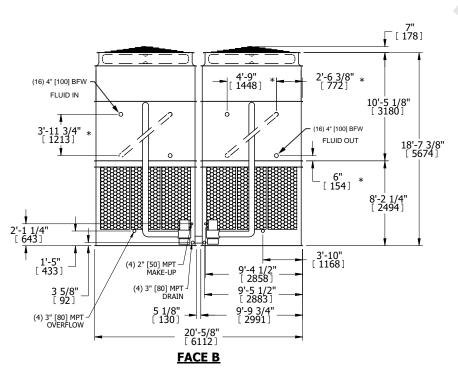

## NOTES:

- 1. (M)- FAN MOTOR LOCATION
- 2. HEAVIEST SECTION IS UPPER SECTION
- 3. MPT DENOTES MALE PIPE THREAD FPT DENOTES FEMALE PIPE THREAD BFW DENOTES BEVELED FOR WELDING **GVD DENOTES GROOVED** FLG DENOTES FLANGE PE DENOTES PLAIN END
- 4. +UNIT WEIGHT DOES NOT INCLUDE ACCESSORIES (SEE ACCESSORY DRAWINGS)
- 5. MAKE-UP WATER PRESSURE 20 psi MIN [137 kPa], 50 psi MAX [344 kPa] 6. \*-APPROXIMATE DIMENSIONS DO NOT USE
- FOR PRE-FABRICATION OF CONNECTING
- 7. SERIES FLOW PIPING AND AUX. CROSSOVER DRAIN BY OTHERS.
- 8. 3/4" [19mm] DIA. MOUNTING HOLES. REFER TO RECOMMENDED STEEL SUPPORT DRAWING.
- 9. DIMENSIONS LISTED AS FOLLOWS: **ENGLISH FT-IN** METRIC [mm]

**SHIPPING** WEIGHT