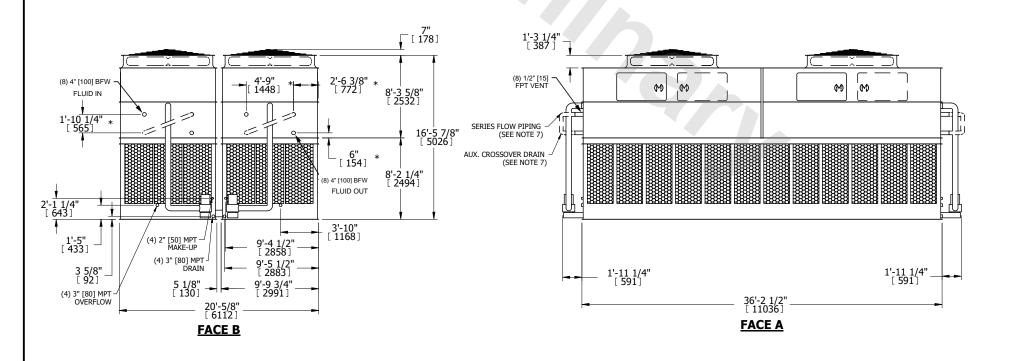

## NOTES:

**SHIPPING** 

WEIGHT

- 1. (M)- FAN MOTOR LOCATION
- 2. HEAVIEST SECTION IS UPPER SECTION
- 3. MPT DENOTES MALE PIPE THREAD
  FPT DENOTES FEMALE PIPE THREAD
  BFW DENOTES BEVELED FOR WELDING
  GVD DENOTES GROOVED
  FLG DENOTES FLANGE
  PE DENOTES PLAIN END
- 4. +UNIT WEIGHT DOES NOT INCLUDE ACCESSORIES (SEE ACCESSORY DRAWINGS)
- 5. MAKE-UP WATER PRESSURE 20 psi MIN [137 kPa], 50 psi MAX [344 kPa]
- 6. \*-APPROXIMATE DÍMENSIONS DO NOT ÚSE FOR PRE-FABRICATION OF CONNECTING PIPING
- SERIES FLOW PIPING AND AUX. CROSSOVER DRAIN BY OTHERS.
- 8. 3/4" [19mm] DIA. MOUNTING HOLES. REFER TO RECOMMENDED STEEL SUPPORT DRAWING.
- 9. DIMENSIONS LISTED AS FOLLOWS: ENGLISH FT-IN METRIC [mm]

117160 lbs+ [53145] kg+

HEAVIEST SECTION

WEIGHT

14110 lbs+ [6405] kg+

**OPERATING** 

WEIGHT

71720 lbs+ [32535] kg+