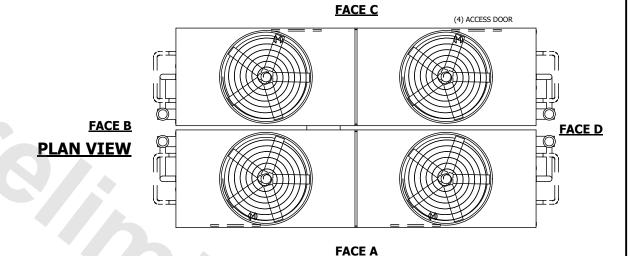

UNIT CLOSED CIRCUIT COOLER

MODEL # ATWB 20-3J36-Z SCALE NTS

EVAPCO, INC. Evapco

DWG. # WB36M3606-DRC-SF REV. SERIAL # DATE 7/12/2025

DRAWN BY: SLR

NO. OF SHIPPING SECTIONS

## NOTES:

**SHIPPING** 

WEIGHT

- 1. (M)- FAN MOTOR LOCATION
- 2. HEAVIEST SECTION IS UPPER SECTION
- 3. MPT DENOTES MALE PIPE THREAD
  FPT DENOTES FEMALE PIPE THREAD
  BFW DENOTES BEVELED FOR WELDING
  GVD DENOTES GROOVED
  FLG DENOTES FLANGE
  PE DENOTES PLAIN END
- 4. +UNIT WEIGHT DOES NOT INCLUDE ACCESSORIES (SEE ACCESSORY DRAWINGS)
- 5. MAKE-UP WATER PRESSURE 20 psi MIN [137 kPa], 50 psi MAX [344 kPa]
- 6. \*-APPROXIMATE DÍMENSIONS DO NOT ÚSE FOR PRE-FABRICATION OF CONNECTING PIPING
- SERIES FLOW PIPING AND AUX. CROSSOVER DRAIN BY OTHERS.
- 8. 3/4" [19mm] DIA. MOUNTING HOLES. REFER TO RECOMMENDED STEEL SUPPORT DRAWING.
- 9. DIMENSIONS LISTED AS FOLLOWS: ENGLISH FT-IN METRIC [mm]