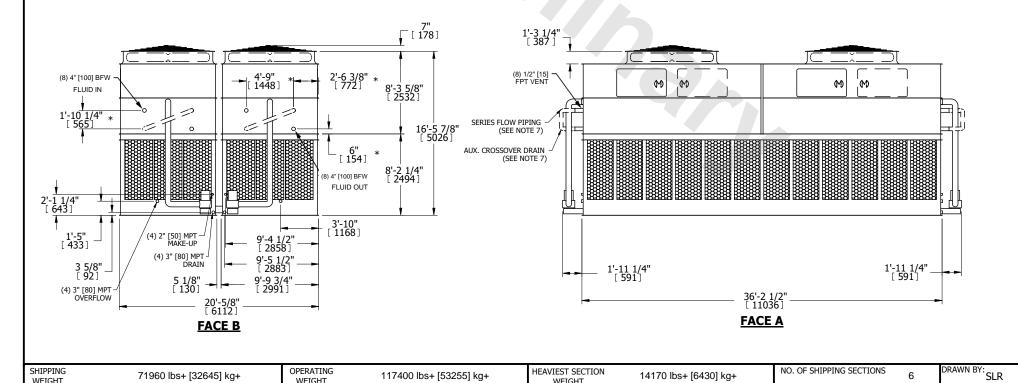

## NOTES:

**SHIPPING** 

WEIGHT

- 1. (M)- FAN MOTOR LOCATION
- 2. HEAVIEST SECTION IS UPPER SECTION
- 3. MPT DENOTES MALE PIPE THREAD FPT DENOTES FEMALE PIPE THREAD BFW DENOTES BEVELED FOR WELDING **GVD DENOTES GROOVED** FLG DENOTES FLANGE PE DENOTES PLAIN END
- 4. +UNIT WEIGHT DOES NOT INCLUDE ACCESSORIES (SEE ACCESSORY DRAWINGS)
- 5. MAKE-UP WATER PRESSURE 20 psi MIN [137 kPa], 50 psi MAX [344 kPa]
- 6. \*-APPROXIMATE DIMENSIONS DO NOT USE FOR PRE-FABRICATION OF CONNECTING
- 7. SERIES FLOW PIPING AND AUX. CROSSOVER DRAIN BY OTHERS.
- 8. 3/4" [19mm] DIA. MOUNTING HOLES. REFER TO RECOMMENDED STEEL SUPPORT DRAWING.
- 9. DIMENSIONS LISTED AS FOLLOWS: **ENGLISH FT-IN** METRIC [mm]

**FACE A** 

NO. OF SHIPPING SECTIONS

117400 lbs+ [53255] kg+

HEAVIEST SECTION

WEIGHT

14170 lbs+ [6430] kg+

**OPERATING** 

WEIGHT

71960 lbs+ [32645] kg+