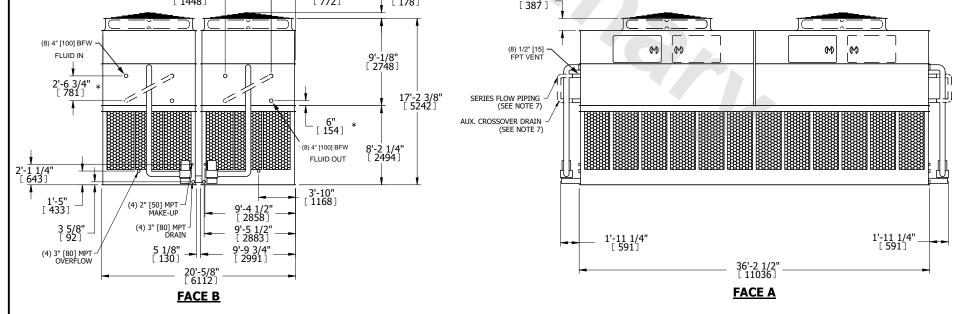

| INIT                                                                                                                                                                   | CLOSED CIRCUIT COOLER                                                                                                                                                                                                                                                                                       |                                                                                                            | EVADOO TNO EVEDEO   |                           | DWG. # | WB36M3608-DRC-SF | REV             |                |
|------------------------------------------------------------------------------------------------------------------------------------------------------------------------|-------------------------------------------------------------------------------------------------------------------------------------------------------------------------------------------------------------------------------------------------------------------------------------------------------------|------------------------------------------------------------------------------------------------------------|---------------------|---------------------------|--------|------------------|-----------------|----------------|
| IODEL #                                                                                                                                                                | ATWB 20-4l36-Z                                                                                                                                                                                                                                                                                              | SCALE NTS                                                                                                  | EVAPCO, INC. Evapeo |                           |        | SERIAL #         |                 | DATE 7/10/2025 |
| 2. HÉAV<br>3. MPT I<br>BFW<br>GVD<br>FLG I<br>PE DI<br>4. +UNIT<br>ACCE<br>5. MAKE<br>20 ps<br>6. *-APF<br>FOR I<br>PIPIN<br>7. SERIII<br>DRAII<br>8. 3/4" [*-<br>RECO | FAN MOTOR LOCATION VIEST SECTION IS UPPER S DENOTES MALE PIPE THRI DENOTES FEMALE PIPE TH DENOTES BEVELED FOR V DENOTES GROOVED DENOTES FLANGE ENOTES PLAIN END IT WEIGHT DOES NOT INCL ESSORIES (SEE ACCESSOFE-UP WATER PRESSURE I MIN [137 KPa], 50 psi MAX PROXIMATE DIMENSIONS D PRE-FABRICATION OF CON | EAD IREAD VELDING  UDE RY DRAWINGS)  [344 kPa] IO NOT USE INECTING  . CROSSOVER  LES. REFER TO RT DRAWING. | PLAN                | FACE B<br>VIEW            |        | FACE A           | (4) ACCESS DOOR | FACE D         |
|                                                                                                                                                                        | 4'<br>[ 14                                                                                                                                                                                                                                                                                                  | -9"<br>148] *                                                                                              | 2'-6 3/8" *         | 1'-3 1/4"<br>[ 387 ]      |        |                  |                 |                |
|                                                                                                                                                                        | [100] BFW —                                                                                                                                                                                                                                                                                                 |                                                                                                            | 9'-1/8"<br>[ 2748 ] | (8) 1/2" [15]<br>FPT VENT |        |                  |                 |                |