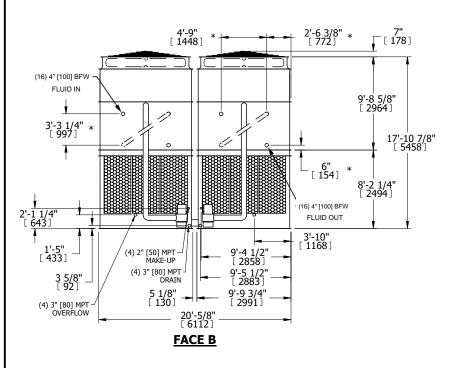

## NOTES:

- 1. (M)- FAN MOTOR LOCATION
- 2. HEAVIEST SECTION IS UPPER SECTION
- 3. MPT DENOTES MALE PIPE THREAD FPT DENOTES FEMALE PIPE THREAD BFW DENOTES BEVELED FOR WELDING **GVD DENOTES GROOVED** FLG DENOTES FLANGE PE DENOTES PLAIN END
- 4. +UNIT WEIGHT DOES NOT INCLUDE ACCESSORIES (SEE ACCESSORY DRAWINGS)
- 5. MAKE-UP WATER PRESSURE 20 psi MIN [137 kPa], 50 psi MAX [344 kPa]
- 6. \*-APPROXIMATE DIMENSIONS DO NOT USE FOR PRE-FABRICATION OF CONNECTING
- 7. SERIES FLOW PIPING AND AUX. CROSSOVER DRAIN BY OTHERS.
- 8. 3/4" [19mm] DIA. MOUNTING HOLES. REFER TO RECOMMENDED STEEL SUPPORT DRAWING.
- 9. DIMENSIONS LISTED AS FOLLOWS: **ENGLISH FT-IN** METRIC [mm]