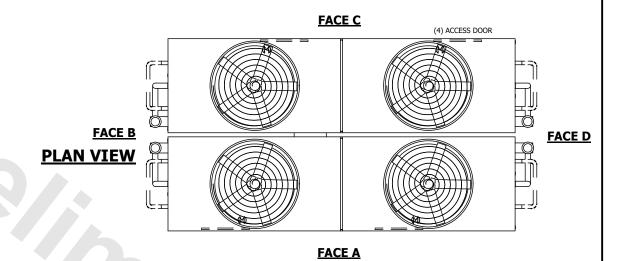

## NOTES:

- 1. (M)- FAN MOTOR LOCATION
- 2. HEAVIEST SECTION IS UPPER SECTION
- 3. MPT DENOTES MALE PIPE THREAD FPT DENOTES FEMALE PIPE THREAD BFW DENOTES BEVELED FOR WELDING **GVD DENOTES GROOVED** FLG DENOTES FLANGE PE DENOTES PLAIN END
- 4. +UNIT WEIGHT DOES NOT INCLUDE ACCESSORIES (SEE ACCESSORY DRAWINGS)
- 5. MAKE-UP WATER PRESSURE 20 psi MIN [137 kPa], 50 psi MAX [344 kPa]
- 6. \*-APPROXIMATE DIMENSIONS DO NOT USE FOR PRE-FABRICATION OF CONNECTING
- 7. SERIES FLOW PIPING AND AUX. CROSSOVER DRAIN BY OTHERS.
- 8. 3/4" [19mm] DIA. MOUNTING HOLES. REFER TO RECOMMENDED STEEL SUPPORT DRAWING.
- 9. DIMENSIONS LISTED AS FOLLOWS: **ENGLISH FT-IN** METRIC [mm]