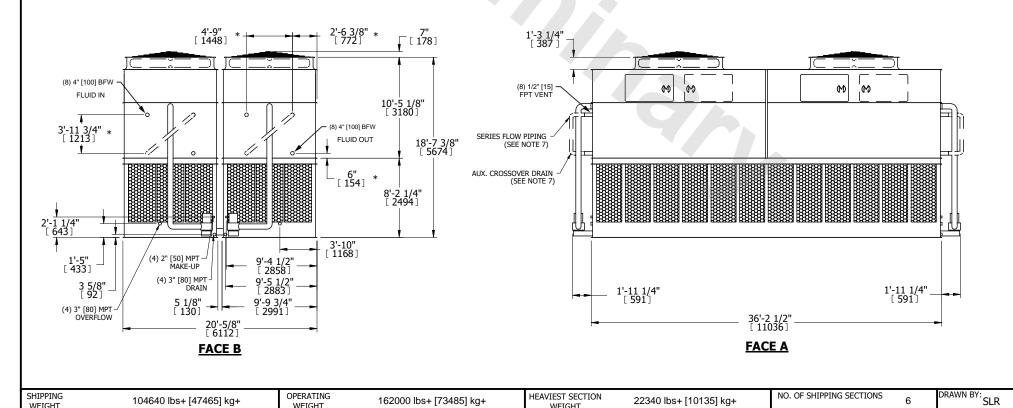

## NOTES:

**SHIPPING** 

WEIGHT

- 1. (M)- FAN MOTOR LOCATION
- 2. HEAVIEST SECTION IS UPPER SECTION
- 3. MPT DENOTES MALE PIPE THREAD FPT DENOTES FEMALE PIPE THREAD BFW DENOTES BEVELED FOR WELDING **GVD DENOTES GROOVED** FLG DENOTES FLANGE PE DENOTES PLAIN END
- 4. +UNIT WEIGHT DOES NOT INCLUDE ACCESSORIES (SEE ACCESSORY DRAWINGS)
- 5. MAKE-UP WATER PRESSURE 20 psi MIN [137 kPa], 50 psi MAX [344 kPa] 6. \*-APPROXIMATE DIMENSIONS DO NOT USE
- FOR PRE-FABRICATION OF CONNECTING
- 7. SERIES FLOW PIPING AND AUX. CROSSOVER DRAIN BY OTHERS.
- 8. 3/4" [19mm] DIA. MOUNTING HOLES. REFER TO RECOMMENDED STEEL SUPPORT DRAWING.
- 9. DIMENSIONS LISTED AS FOLLOWS: **ENGLISH FT-IN** METRIC [mm]

NO. OF SHIPPING SECTIONS

162000 lbs+ [73485] kg+

HEAVIEST SECTION

WEIGHT

22340 lbs+ [10135] kg+

**OPERATING** 

WEIGHT

104640 lbs+ [47465] kg+