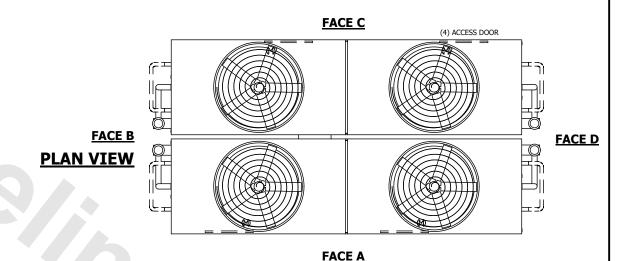

UNIT **CLOSED CIRCUIT COOLER** MODEL # NTS ATWB 20-6I36-Z

## EVAPCO, INC. Evapco

DWG. # REV. WB36M3612-DRC-SF DATE 9/17/2025 SERIAL #