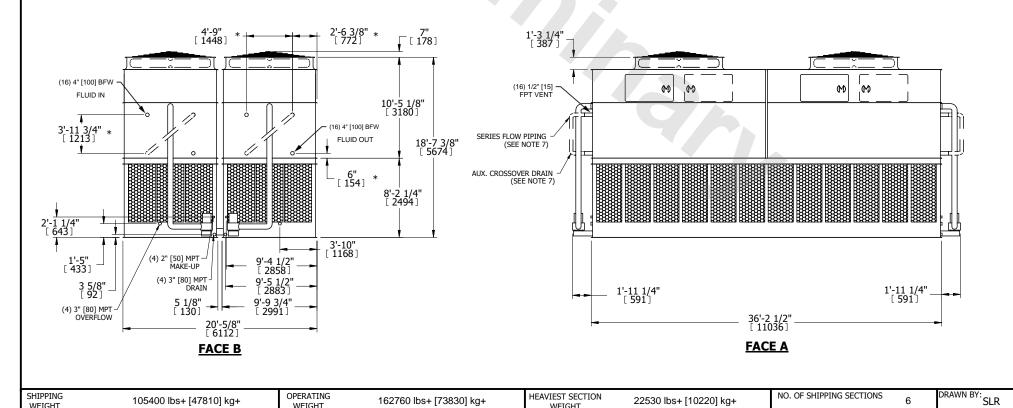

## NOTES:

**SHIPPING** 

WEIGHT

- 1. (M)- FAN MOTOR LOCATION
- 2. HEAVIEST SECTION IS UPPER SECTION
- 3. MPT DENOTES MALE PIPE THREAD FPT DENOTES FEMALE PIPE THREAD BFW DENOTES BEVELED FOR WELDING **GVD DENOTES GROOVED** FLG DENOTES FLANGE PE DENOTES PLAIN END
- 4. +UNIT WEIGHT DOES NOT INCLUDE ACCESSORIES (SEE ACCESSORY DRAWINGS)
- 5. MAKE-UP WATER PRESSURE 20 psi MIN [137 kPa], 50 psi MAX [344 kPa] 6. \*-APPROXIMATE DIMENSIONS DO NOT USE
- FOR PRE-FABRICATION OF CONNECTING **PIPING**
- 7. SERIES FLOW PIPING AND AUX. CROSSOVER DRAIN BY OTHERS.
- 8. 3/4" [19mm] DIA. MOUNTING HOLES. REFER TO RECOMMENDED STEEL SUPPORT DRAWING.
- 9. DIMENSIONS LISTED AS FOLLOWS: **ENGLISH FT-IN** METRIC [mm]

NO. OF SHIPPING SECTIONS

162760 lbs+ [73830] kg+

HEAVIEST SECTION

WEIGHT

22530 lbs+ [10220] kg+

OPERATING

WEIGHT

105400 lbs+ [47810] kg+