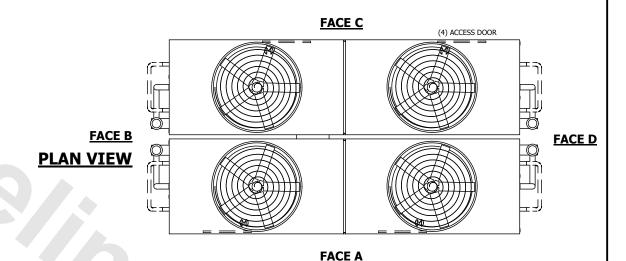

## NOTES:

**SHIPPING** 

WEIGHT

- 1. (M)- FAN MOTOR LOCATION
- 2. HEAVIEST SECTION IS UPPER SECTION
- 3. MPT DENOTES MALE PIPE THREAD FPT DENOTES FEMALE PIPE THREAD BFW DENOTES BEVELED FOR WELDING **GVD DENOTES GROOVED** FLG DENOTES FLANGE PE DENOTES PLAIN END
- 4. +UNIT WEIGHT DOES NOT INCLUDE ACCESSORIES (SEE ACCESSORY DRAWINGS)
- 5. MAKE-UP WATER PRESSURE 20 psi MIN [137 kPa], 50 psi MAX [344 kPa] 6. \*-APPROXIMATE DIMENSIONS DO NOT USE
- FOR PRE-FABRICATION OF CONNECTING **PIPING**
- 7. SERIES FLOW PIPING AND AUX. CROSSOVER DRAIN BY OTHERS.
- 8. 3/4" [19mm] DIA. MOUNTING HOLES. REFER TO RECOMMENDED STEEL SUPPORT DRAWING.
- 9. DIMENSIONS LISTED AS FOLLOWS: **ENGLISH FT-IN** METRIC [mm]