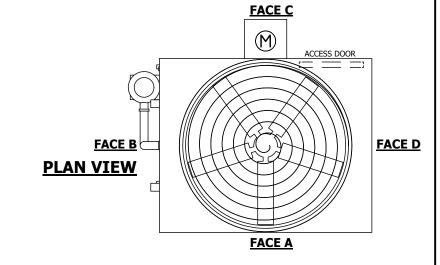

## NOTES:

- 1. (M)- FAN MOTOR LOCATION
- 2. HEAVIEST SECTION IS FAN/CASING SECTION
- 3. MPT DENOTES MALE PIPE THREAD FPT DENOTES FEMALE PIPE THREAD BFW DENOTES BEVELED FOR WELDING **GVD DENOTES GROOVED** FLG DENOTES FLANGE PE DENOTES PLAIN END
- 4. +UNIT WEIGHT DOES NOT INCLUDE ACCESSORIES (SEE ACCESSORY DRAWINGS)
- 5. MAKE-UP WATER PRESSURE 20 psi MIN [137 kPa], 50 psi MAX [344 kPa]
- 6. \*-APPROXIMATE DIMENSIONS DO NOT USE FOR PRE-FABRICATION OF CONNECTING
- 7. 3/4" [19mm] DIA. MOUNTING HOLES. REFER TO RECOMMENDED STEEL SUPPORT DRAWING.
- 8. DIMENSIONS LISTED AS FOLLOWS: **ENGLISH FT-IN** METRIC [mm]