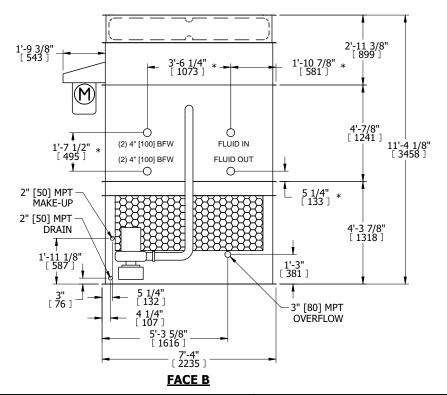

## NOTES:

- 1. (M)- FAN MOTOR LOCATION
- 2. HEAVIEST SECTION IS FAN/CASING SECTION
- 3. MPT DENOTES MALE PIPE THREAD FPT DENOTES FEMALE PIPE THREAD BFW DENOTES BEVELED FOR WELDING **GVD DENOTES GROOVED** FLG DENOTES FLANGE PE DENOTES PLAIN END
- 4. +UNIT WEIGHT DOES NOT INCLUDE ACCESSORIES (SEE ACCESSORY DRAWINGS)
- 5. MAKE-UP WATER PRESSURE 20 psi MIN [137 kPa], 50 psi MAX [344 kPa]
- 6. \*-APPROXIMATE DIMENSIONS DO NOT USE FOR PRE-FABRICATION OF CONNECTING
- 7. 3/4" [19mm] DIA. MOUNTING HOLES. REFER TO RECOMMENDED STEEL SUPPORT DRAWING.
- 8. DIMENSIONS LISTED AS FOLLOWS: **ENGLISH FT-IN** METRIC [mm]