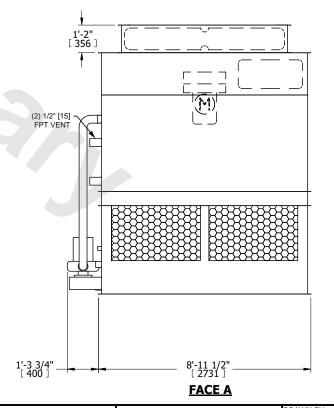

## NOTES:

- 1. (M)- FAN MOTOR LOCATION
- 2. HEAVIEST SECTION IS FAN/CASING SECTION
- 3. MPT DENOTES MALE PIPE THREAD FPT DENOTES FEMALE PIPE THREAD BFW DENOTES BEVELED FOR WELDING **GVD DENOTES GROOVED** FLG DENOTES FLANGE PE DENOTES PLAIN END
- 4. +UNIT WEIGHT DOES NOT INCLUDE ACCESSORIES (SEE ACCESSORY DRAWINGS)
- 5. MAKE-UP WATER PRESSURE 20 psi MIN [137 kPa], 50 psi MAX [344 kPa]
- 6. \*-APPROXIMATE DIMENSIONS DO NOT USE FOR PRE-FABRICATION OF CONNECTING
- 7. 3/4" [19mm] DIA. MOUNTING HOLES. REFER TO RECOMMENDED STEEL SUPPORT DRAWING.
- 8. DIMENSIONS LISTED AS FOLLOWS: **ENGLISH FT-IN** METRIC [mm]