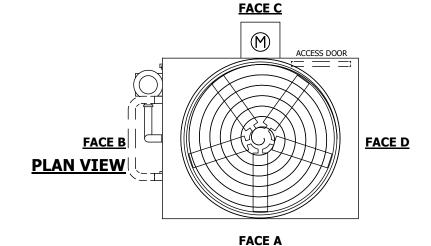

UNIT CLOSED CIRCUIT COOLER

MODEL # ATWB 7-3H9-Z SCALE NTS

EVAPCO, INC. Evapeo

DWG. # CW4C070906-DRA-SF REV. 
SERIAL # DATE 8/26/2025

TAM

## NOTES:

**SHIPPING** 

WEIGHT

- 1. (M)- FAN MOTOR LOCATION
- 2. HÉAVIEST SECTION IS FAN/CASING SECTION
- 3. MPT DENOTES MALE PIPE THREAD FPT DENOTES FEMALE PIPE THREAD BFW DENOTES BEVELED FOR WELDING GVD DENOTES GROOVED FLG DENOTES FLANGE PE DENOTES PLAIN END
- 4. +UNIT WEIGHT DOES NOT INCLUDE ACCESSORIES (SEE ACCESSORY DRAWINGS)
- 5. MAKE-UP WATER PRESSURE 20 psi MIN [137 kPa], 50 psi MAX [344 kPa]
- 6. \*-APPROXIMATE DIMENSIONS DO NOT USE FOR PRE-FABRICATION OF CONNECTING PIPING
- 7. SERIES FLOW PIPING AND AUX. CROSSOVER DRAIN BY OTHERS.
- 8. 3/4" [19MM] DIA. MOUNTING HOLES. REFER TO RECOMMENDED STEEL SUPPORT DRAWING.
- 9. DIMENSIONS LISTED AS FOLLOWS: ENGLISH FT-IN METRIC [mm]