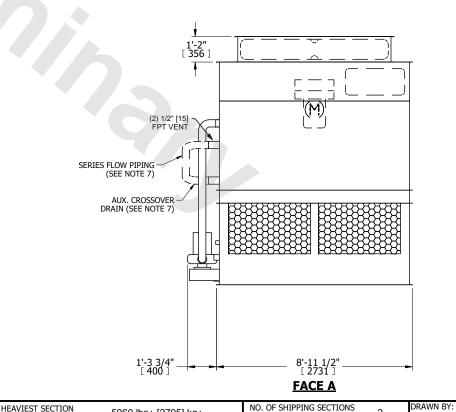

## NOTES:

**SHIPPING** 

WEIGHT

- 1. (M)- FAN MOTOR LOCATION
- 2. HÉAVIEST SECTION IS FAN/CASING SECTION
- 3. MPT DENOTES MALE PIPE THREAD FPT DENOTES FEMALE PIPE THREAD BFW DENOTES BEVELED FOR WELDING GVD DENOTES GROOVED FLG DENOTES FLANGE PE DENOTES PLAIN END
- 4. +UNIT WEIGHT DOES NOT INCLUDE ACCESSORIES (SEE ACCESSORY DRAWINGS)
- 5. MAKE-UP WATER PRESSURE 20 psi MIN [137 kPa], 50 psi MAX [344 kPa]
- 6. \*-APPROXIMATE DIMENSIONS DO NOT USE FOR PRE-FABRICATION OF CONNECTING PIPING
- 7. SERIES FLOW PIPING AND AUX. CROSSOVER DRAIN BY OTHERS.
- 8. 3/4" [19MM] DIA. MOUNTING HOLES. REFER TO RECOMMENDED STEEL SUPPORT DRAWING.
- 9. DIMENSIONS LISTED AS FOLLOWS: ENGLISH FT-IN METRIC [mm]

**OPERATING** 

WEIGHT

10080 lbs+ [4575] kg+

7550 lbs+ [3425] kg+

5960 lbs+ [2705] kg+

WEIGHT