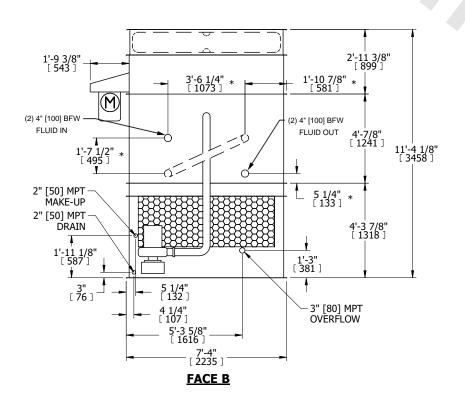

## NOTES:

**SHIPPING** 

WEIGHT

- 1. (M)- FAN MOTOR LOCATION
- 2. HÉAVIEST SECTION IS FAN/CASING SECTION
- 3. MPT DENOTES MALE PIPE THREAD FPT DENOTES FEMALE PIPE THREAD BFW DENOTES BEVELED FOR WELDING GVD DENOTES GROOVED FLG DENOTES FLANGE PE DENOTES PLAIN END
- 4. +UNIT WEIGHT DOES NOT INCLUDE ACCESSORIES (SEE ACCESSORY DRAWINGS)
- 5. MAKE-UP WATER PRESSURE 20 psi MIN [137 kPa], 50 psi MAX [344 kPa]
- 6. \*-APPROXIMATE DIMENSIONS DO NOT USE FOR PRE-FABRICATION OF CONNECTING PIPING
- 7. SERIES FLOW PIPING AND AUX. CROSSOVER DRAIN BY OTHERS.
- 8. 3/4" [19MM] DIA. MOUNTING HOLES. REFER TO RECOMMENDED STEEL SUPPORT DRAWING.
- 9. DIMENSIONS LISTED AS FOLLOWS: ENGLISH FT-IN METRIC [mm]

**OPERATING** 

WEIGHT

10080 lbs+ [4575] kg+

7550 lbs+ [3425] kg+

5960 lbs+ [2705] kg+

WEIGHT