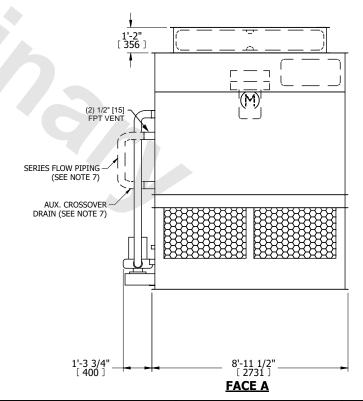

## NOTES:

- 1. (M)- FAN MOTOR LOCATION
- 2. HÉAVIEST SECTION IS FAN/CASING SECTION
- 3. MPT DENOTES MALE PIPE THREAD FPT DENOTES FEMALE PIPE THREAD BFW DENOTES BEVELED FOR WELDING GVD DENOTES GROOVED FLG DENOTES FLANGE PE DENOTES PLAIN END
- 4. +UNIT WEIGHT DOES NOT INCLUDE ACCESSORIES (SEE ACCESSORY DRAWINGS)
- 5. MAKE-UP WATER PRESSURE 20 psi MIN [137 kPa], 50 psi MAX [344 kPa]
- 6. \*-APPROXIMATE DIMENSIONS DO NOT USE FOR PRE-FABRICATION OF CONNECTING PIPING
- 7. SERIES FLOW PIPING AND AUX. CROSSOVER DRAIN BY OTHERS.
- 8. 3/4" [19MM] DIA. MOUNTING HOLES. REFER TO RECOMMENDED STEEL SUPPORT DRAWING.
- 9. DIMENSIONS LISTED AS FOLLOWS: ENGLISH FT-IN METRIC [mm]