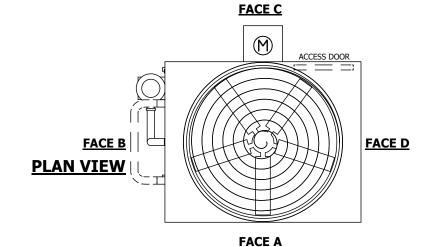

## NOTES:

- 1. (M)- FAN MOTOR LOCATION
- 2. HÉAVIEST SECTION IS FAN/CASING SECTION
- 3. MPT DENOTES MALE PIPE THREAD FPT DENOTES FEMALE PIPE THREAD BFW DENOTES BEVELED FOR WELDING GVD DENOTES GROOVED FLG DENOTES FLANGE PE DENOTES PLAIN END
- 4. +UNIT WEIGHT DOES NOT INCLUDE ACCESSORIES (SEE ACCESSORY DRAWINGS)
- 5. MAKE-UP WATER PRESSURE 20 psi MIN [137 kPa], 50 psi MAX [344 kPa]
- 6. \*-APPROXIMATE DIMENSIONS DO NOT USE FOR PRE-FABRICATION OF CONNECTING PIPING
- 7. SERIES FLOW PIPING AND AUX. CROSSOVER DRAIN BY OTHERS.
- 8. 3/4" [19MM] DIA. MOUNTING HOLES. REFER TO RECOMMENDED STEEL SUPPORT DRAWING.
- 9. DIMENSIONS LISTED AS FOLLOWS: ENGLISH FT-IN METRIC [mm]