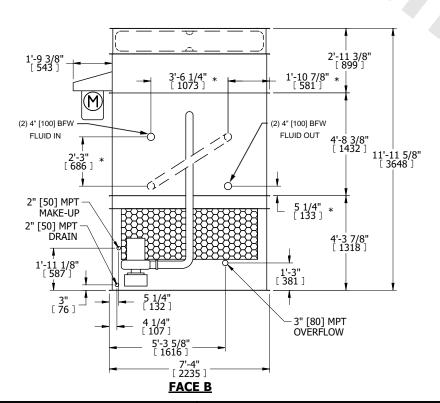

## NOTES:

- 1. (M)- FAN MOTOR LOCATION
- 2. HÉAVIEST SECTION IS FAN/CASING SECTION
- 3. MPT DENOTES MALE PIPE THREAD FPT DENOTES FEMALE PIPE THREAD BFW DENOTES BEVELED FOR WELDING GVD DENOTES GROOVED FLG DENOTES FLANGE PE DENOTES PLAIN END
- 4. +UNIT WEIGHT DOES NOT INCLUDE ACCESSORIES (SEE ACCESSORY DRAWINGS)
- 5. MAKE-UP WATER PRESSURE 20 psi MIN [137 kPa], 50 psi MAX [344 kPa]
- 6. \*-APPROXIMATE DIMENSIONS DO NOT USE FOR PRE-FABRICATION OF CONNECTING PIPING
- 7. SERIES FLOW PIPING AND AUX. CROSSOVER DRAIN BY OTHERS.
- 8. 3/4" [19MM] DIA. MOUNTING HOLES. REFER TO RECOMMENDED STEEL SUPPORT DRAWING.
- 9. DIMENSIONS LISTED AS FOLLOWS: ENGLISH FT-IN METRIC [mm]