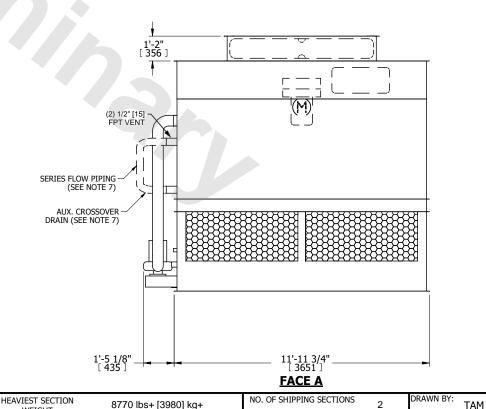

## NOTES:

WEIGHT

- 1. (M)- FAN MOTOR LOCATION
- 2. HÉAVIEST SECTION IS FAN/CASING SECTION
- 3. MPT DENOTES MALE PIPE THREAD FPT DENOTES FEMALE PIPE THREAD BFW DENOTES BEVELED FOR WELDING **GVD DENOTES GROOVED** FLG DENOTES FLANGE PE DENOTES PLAIN END
- 4. +UNIT WEIGHT DOES NOT INCLUDE ACCESSORIES (SEE ACCESSORY DRAWINGS)
- 5. MAKE-UP WATER PRESSURE 20 psi MIN [137 kPa], 50 psi MAX [344 kPa]
- 6. \*-APPROXIMATE DIMENSIONS DO NOT USE FOR PRE-FABRICATION OF CONNECTING
- 7. SERIES FLOW PIPING AND AUX. CROSSOVER DRAIN BY OTHERS
- 8. 3/4" [19MM] DIA. MOUNTING HOLES. REFER TO RECOMMENDED STEEL SUPPORT DRAWING.
- 9. DIMENSIONS LISTED AS FOLLOWS: **ENGLISH FT-IN** METRIC [mm]