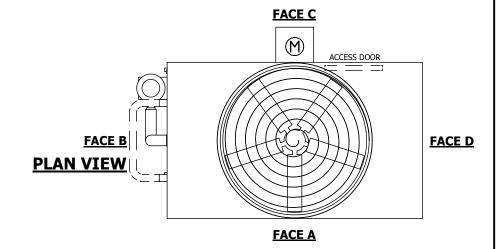

UNIT **CLOSED CIRCUIT COOLER** MODEL # NTS ATWB 7-4J12-Z

EVAPCO, INC. Evapeo

WEIGHT

DWG. # REV. CW4C071208-DRA-SF DATE 8/25/2025 SERIAL #

## NOTES:

WEIGHT

- 1. (M)- FAN MOTOR LOCATION
- 2. HÉAVIEST SECTION IS FAN/CASING SECTION
- 3. MPT DENOTES MALE PIPE THREAD FPT DENOTES FEMALE PIPE THREAD BFW DENOTES BEVELED FOR WELDING **GVD DENOTES GROOVED** FLG DENOTES FLANGE PE DENOTES PLAIN END
- 4. +UNIT WEIGHT DOES NOT INCLUDE ACCESSORIES (SEE ACCESSORY DRAWINGS)
- 5. MAKE-UP WATER PRESSURE 20 psi MIN [137 kPa], 50 psi MAX [344 kPa]
- 6. \*-APPROXIMATE DIMENSIONS DO NOT USE FOR PRE-FABRICATION OF CONNECTING
- 7. SERIES FLOW PIPING AND AUX. CROSSOVER DRAIN BY OTHERS
- 8. 3/4" [19MM] DIA. MOUNTING HOLES. REFER TO RECOMMENDED STEEL SUPPORT DRAWING.
- 9. DIMENSIONS LISTED AS FOLLOWS: **ENGLISH FT-IN** METRIC [mm]