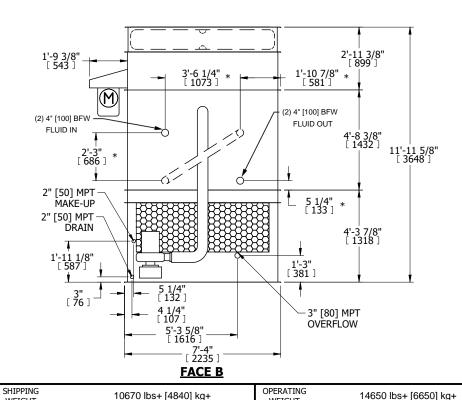

## NOTES:

WEIGHT

- 1. (M)- FAN MOTOR LOCATION
- 2. HÉAVIEST SECTION IS FAN/CASING SECTION
- 3. MPT DENOTES MALE PIPE THREAD FPT DENOTES FEMALE PIPE THREAD BFW DENOTES BEVELED FOR WELDING **GVD DENOTES GROOVED** FLG DENOTES FLANGE PE DENOTES PLAIN END
- 4. +UNIT WEIGHT DOES NOT INCLUDE ACCESSORIES (SEE ACCESSORY DRAWINGS)
- 5. MAKE-UP WATER PRESSURE 20 psi MIN [137 kPa], 50 psi MAX [344 kPa]
- 6. \*-APPROXIMATE DIMENSIONS DO NOT USE FOR PRE-FABRICATION OF CONNECTING
- 7. SERIES FLOW PIPING AND AUX. CROSSOVER DRAIN BY OTHERS
- 8. 3/4" [19MM] DIA. MOUNTING HOLES. REFER TO RECOMMENDED STEEL SUPPORT DRAWING.
- 9. DIMENSIONS LISTED AS FOLLOWS: **ENGLISH FT-IN** METRIC [mm]