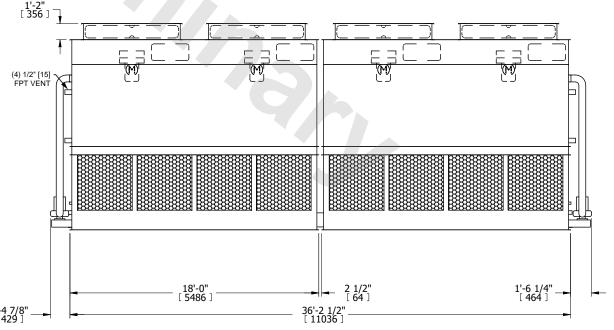

## NOTES:

**SHIPPING** 

WEIGHT

- 1. (M)- FAN MOTOR LOCATION
- 2. HEAVIEST SECTION IS FAN/CASING SECTION
- 3. MPT DENOTES MALE PIPE THREAD FPT DENOTES FEMALE PIPE THREAD BFW DENOTES BEVELED FOR WELDING **GVD DENOTES GROOVED** FLG DENOTES FLANGE PE DENOTES PLAIN END
- 4. +UNIT WEIGHT DOES NOT INCLUDE ACCESSORIES (SEE ACCESSORY DRAWINGS)
- 5. MAKE-UP WATER PRESSURE 20 psi MIN [137 kPa], 50 psi MAX [344 kPa]
- 6. \*-APPROXIMATE DIMENSIONS DO NOT USE FOR PRE-FABRICATION OF CONNECTING
- 7. 3/4" [19mm] DIA. MOUNTING HOLES. REFER TO RECOMMENDED STEEL SUPPORT DRAWING.
- 8. DIMENSIONS LISTED AS FOLLOWS: **ENGLISH FT-IN** METRIC [mm]