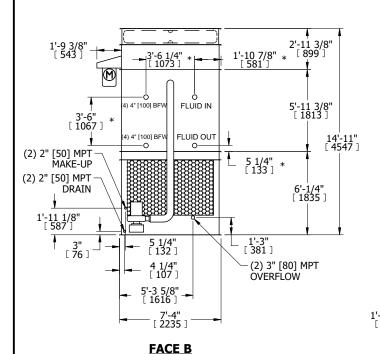

## NOTES:

**SHIPPING** 

WEIGHT

- 1. (M)- FAN MOTOR LOCATION
- 2. HEAVIEST SECTION IS FAN/CASING SECTION
- 3. MPT DENOTES MALE PIPE THREAD FPT DENOTES FEMALE PIPE THREAD BFW DENOTES BEVELED FOR WELDING **GVD DENOTES GROOVED** FLG DENOTES FLANGE PE DENOTES PLAIN END
- 4. +UNIT WEIGHT DOES NOT INCLUDE ACCESSORIES (SEE ACCESSORY DRAWINGS)
- 5. MAKE-UP WATER PRESSURE 20 psi MIN [137 kPa], 50 psi MAX [344 kPa]
- 6. \*-APPROXIMATE DIMENSIONS DO NOT USE FOR PRE-FABRICATION OF CONNECTING
- 7. 3/4" [19mm] DIA. MOUNTING HOLES. REFER TO RECOMMENDED STEEL SUPPORT DRAWING.
- 8. DIMENSIONS LISTED AS FOLLOWS: **ENGLISH FT-IN** METRIC [mm]