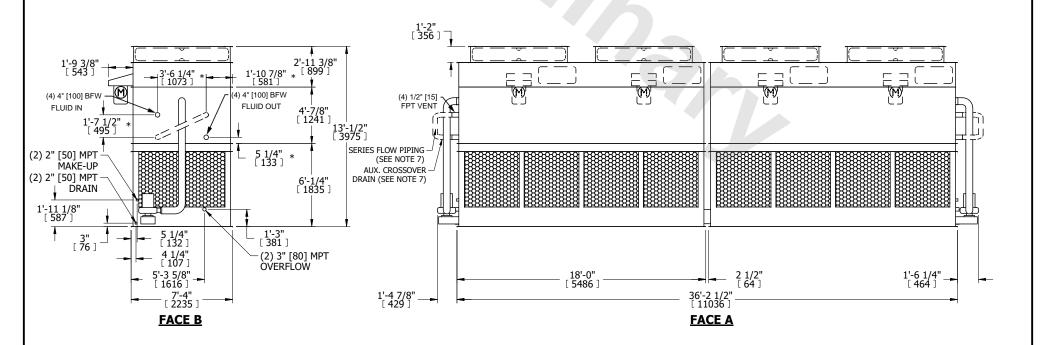

## NOTES:

**SHIPPING** 

WEIGHT

- 1. (M)- FAN MOTOR LOCATION
- 2. HEAVIEST SECTION IS FAN/CASING SECTION
- 3. MPT DENOTES MALE PIPE THREAD FPT DENOTES FEMALE PIPE THREAD BFW DENOTES BEVELED FOR WELDING **GVD DENOTES GROOVED** FLG DENOTES FLANGE PE DENOTES PLAIN END
- 4. +UNIT WEIGHT DOES NOT INCLUDE ACCESSORIES (SEE ACCESSORY DRAWINGS)
- 5. MAKE-UP WATER PRESSURE 20 psi MIN [137 kPa], 50 psi MAX [344 kPa]
- 6. \*-APPROXIMATE DIMENSIONS DO NOT USE FOR PRE-FABRICATION OF CONNECTING **PIPING**
- 7. SERIES FLOW PIPING AND AUX. CROSSOVER DRAIN BY OTHERS.
- 8. 3/4" [19MM] DIA. MOUNTING HOLES. REFER TO RECOMMENDED STEEL SUPPORT DRAWING.
- 9. DIMENSIONS LISTED AS FOLLOWS: **ENGLISH FT-IN** METRIC [mm]

10950 lbs+ [4970] kg+

HEAVIEST SECTION

WEIGHT

OPERATING

WEIGHT

38520 lbs+ [17475] kg+

27940 lbs+ [12675] kg+