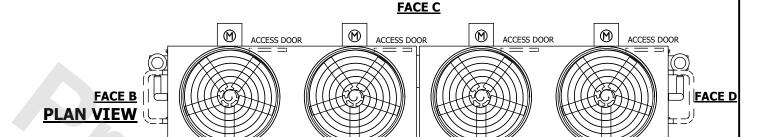

| UNIT    | CLOSED CIRCUIT COOLER |           |
|---------|-----------------------|-----------|
| MODEL # | ATWB 7-4H36-Z         | SCALE NTS |
| NOTES:  |                       |           |

EVAPCO, INC. evapco

DWG. # REV. CW4C073608-DRA-SF DATE 8/25/2025 SERIAL #

WEIGHT

- 1. (M)- FAN MOTOR LOCATION
- 2. HÉAVIEST SECTION IS FAN/CASING SECTION
- 3. MPT DENOTES MALE PIPE THREAD FPT DENOTES FEMALE PIPE THREAD BFW DENOTES BEVELED FOR WELDING **GVD DENOTES GROOVED** FLG DENOTES FLANGE PE DENOTES PLAIN END
- 4. +UNIT WEIGHT DOES NOT INCLUDE ACCESSORIES (SEE ACCESSORY DRAWINGS)
- 5. MAKE-UP WATER PRESSURE 20 psi MIN [137 kPa], 50 psi MAX [344 kPa]
- 6. \*-APPROXIMATE DIMENSIONS DO NOT USE FOR PRE-FABRICATION OF CONNECTING **PIPING**
- 7. SERIES FLOW PIPING AND AUX. CROSSOVER DRAIN BY OTHERS.
- 8. 3/4" [19MM] DIA. MOUNTING HOLES. REFER TO RECOMMENDED STEEL SUPPORT DRAWING.
- 9. DIMENSIONS LISTED AS FOLLOWS: **ENGLISH FT-IN** METRIC [mm]

**FACE A** 

WEIGHT

WEIGHT