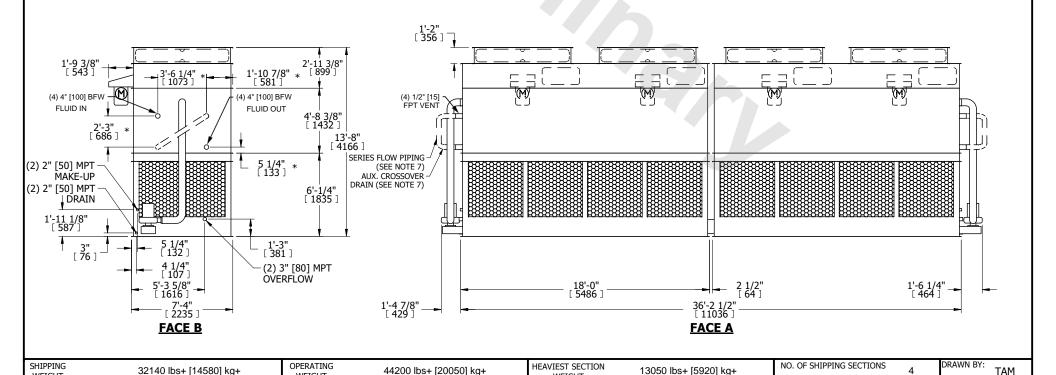

| UNIT    | CLOSED CIRCUIT COOLER |           |
|---------|-----------------------|-----------|
| MODEL # | ATWB 7-4H36-Z         | SCALE NTS |
| NOTES:  |                       |           |

EVAPCO, INC. evapco

DWG. # REV. CW4C073608-DRA-SF DATE 8/25/2025 SERIAL #

WEIGHT

- 1. (M)- FAN MOTOR LOCATION
- 2. HÉAVIEST SECTION IS FAN/CASING SECTION
- 3. MPT DENOTES MALE PIPE THREAD FPT DENOTES FEMALE PIPE THREAD BFW DENOTES BEVELED FOR WELDING **GVD DENOTES GROOVED** FLG DENOTES FLANGE PE DENOTES PLAIN END
- 4. +UNIT WEIGHT DOES NOT INCLUDE ACCESSORIES (SEE ACCESSORY DRAWINGS)
- 5. MAKE-UP WATER PRESSURE 20 psi MIN [137 kPa], 50 psi MAX [344 kPa]
- 6. \*-APPROXIMATE DIMENSIONS DO NOT USE FOR PRE-FABRICATION OF CONNECTING **PIPING**
- 7. SERIES FLOW PIPING AND AUX. CROSSOVER DRAIN BY OTHERS.
- 8. 3/4" [19MM] DIA. MOUNTING HOLES. REFER TO RECOMMENDED STEEL SUPPORT DRAWING.
- 9. DIMENSIONS LISTED AS FOLLOWS: **ENGLISH FT-IN** METRIC [mm]

**FACE A** 

WEIGHT

WEIGHT