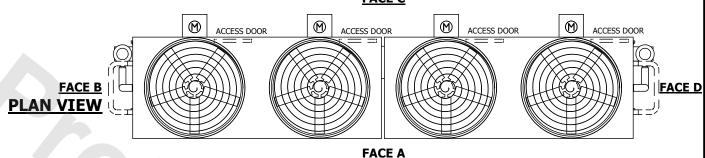

| JNIT    | CLOSED CIRCUIT COOLER |           |
|---------|-----------------------|-----------|
| 4ODEL # | ATWB 7-4J36-Z         | SCALE NTS |

EVAPCO, INC. Evapeo

CW4C073608-DRA-SF

SERIAL #

DWG. #

DATE 8/24/2025

## NOTES:

**SHIPPING** 

WEIGHT

- 1. (M)- FAN MOTOR LOCATION
- 2. HÉAVIEST SECTION IS FAN/CASING SECTION
- 3. MPT DENOTES MALE PIPE THREAD FPT DENOTES FEMALE PIPE THREAD BFW DENOTES BEVELED FOR WELDING GVD DENOTES GROOVED FLG DENOTES FLANGE PE DENOTES PLAIN END
- 4. +UNIT WEIGHT DOES NOT INCLUDE ACCESSORIES (SEE ACCESSORY DRAWINGS)
- 5. MAKE-UP WATER PRESSURE 20 psi MIN [137 kPa], 50 psi MAX [344 kPa]
- 6. \*-APPROXIMATE DÍMENSIONS DO NOT ÚSE FOR PRE-FABRICATION OF CONNECTING PIPING
- 7. SERIES FLOW PIPING AND AUX. CROSSOVER DRAIN BY OTHERS.
- 8. 3/4" [19MM] DIA. MOUNTING HOLES. REFER TO RECOMMENDED STEEL SUPPORT DRAWING.
- 9. DIMENSIONS LISTED AS FOLLOWS: ENGLISH FT-IN METRIC [mm]