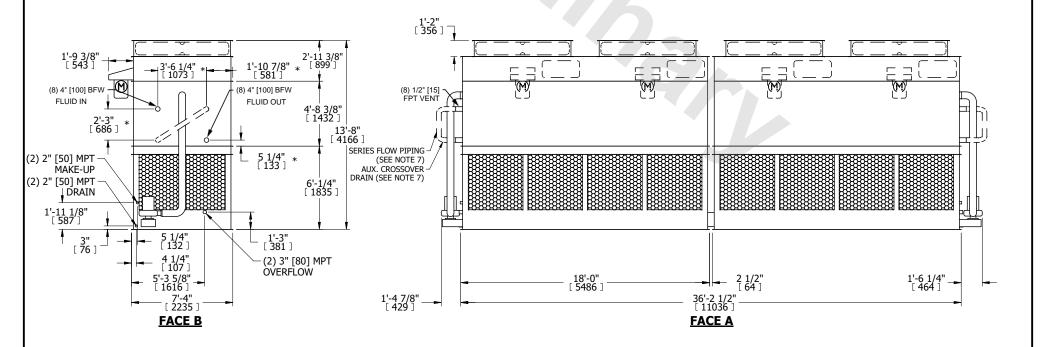

## NOTES:

**SHIPPING** 

WEIGHT

- 1. (M)- FAN MOTOR LOCATION
- 2. HÉAVIEST SECTION IS FAN/CASING SECTION
- 3. MPT DENOTES MALE PIPE THREAD FPT DENOTES FEMALE PIPE THREAD BFW DENOTES BEVELED FOR WELDING GVD DENOTES GROOVED FLG DENOTES FLANGE PE DENOTES PLAIN END
- 4. +UNIT WEIGHT DOES NOT INCLUDE ACCESSORIES (SEE ACCESSORY DRAWINGS)
- 5. MAKE-UP WATER PRESSURE 20 psi MIN [137 kPa], 50 psi MAX [344 kPa]
- 6. \*-APPROXIMATE DÍMENSIONS DO NOT ÚSE FOR PRE-FABRICATION OF CONNECTING PIPING
- 7. SERIES FLOW PIPING AND AUX. CROSSOVER DRAIN BY OTHERS.
- 8. 3/4" [19MM] DIA. MOUNTING HOLES. REFER TO RECOMMENDED STEEL SUPPORT DRAWING.
- 9. DIMENSIONS LISTED AS FOLLOWS: ENGLISH FT-IN METRIC [mm]

HEAVIEST SECTION

WEIGHT

13330 lbs+ [6050] kg+

OPERATING

WEIGHT

44760 lbs+ [20305] kg+

32700 lbs+ [14835] kg+