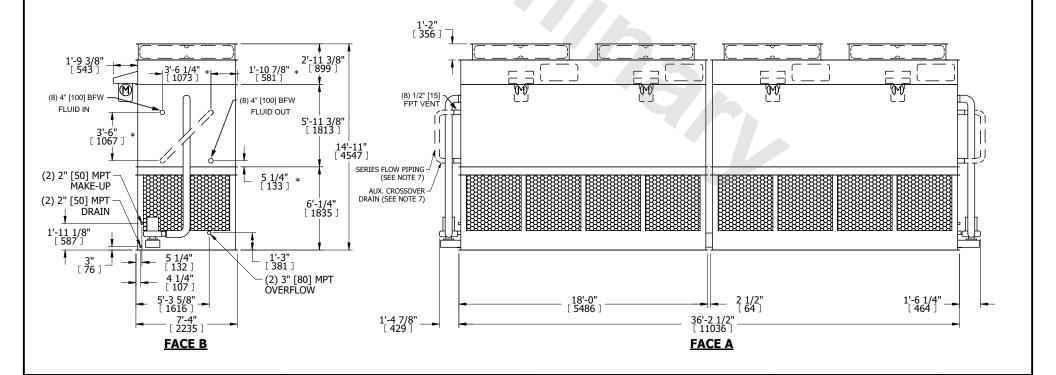

EVAPCO, INC. Evapeo

**PLAN VIEW** 

OPERATING

WEIGHT

55800 lbs+ [25315] kg+

40760 lbs+ [18490] kg+

DWG. # CW4C073612-DRA-SF REV. 
SERIAL # DATE 8/23/2025

DRAWN BY:

## NOTES:

**SHIPPING** 

WEIGHT

- 1. (M)- FAN MOTOR LOCATION
- 2. HEAVIEST SECTION IS FAN/CASING SECTION
- 3. MPT DENOTES MALE PIPE THREAD
  FPT DENOTES FEMALE PIPE THREAD
  BFW DENOTES BEVELED FOR WELDING
  GVD DENOTES GROOVED
  FLG DENOTES FLANGE
  PE DENOTES PLAIN END
- 4. +UNIT WEIGHT DOES NOT INCLUDE ACCESSORIES (SEE ACCESSORY DRAWINGS)
- 5. MAKE-UP WATER PRESSURE 20 psi MIN [137 kPa], 50 psi MAX [344 kPa]
- 6. \*-APPROXIMATE DIMENSIONS DO NOT ÚSE FOR PRE-FABRICATION OF CONNECTING PIPING
- 7. SERIES FLOW PIPING AND AUX. CROSSOVER DRAIN BY OTHERS.
- 8. 3/4" [19MM] DIA. MOUNTING HOLES. REFER TO RECOMMENDED STEEL SUPPORT DRAWING.
- 9. DIMENSIONS LISTED AS FOLLOWS: ENGLISH FT-IN METRIC [mm]

**FACE A** 

HEAVIEST SECTION

WEIGHT

17360 lbs+ [7875] kg+