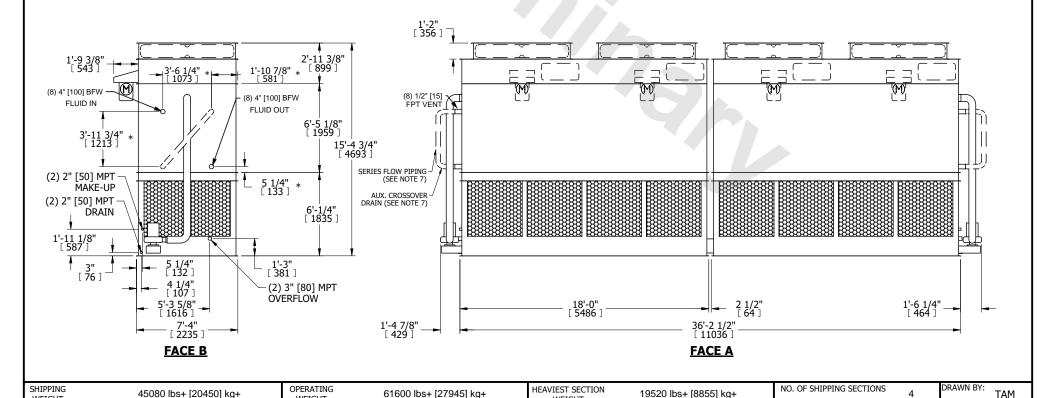

## NOTES:

WEIGHT

- 1. (M)- FAN MOTOR LOCATION
- 2. HEAVIEST SECTION IS FAN/CASING SECTION
- 3. MPT DENOTES MALE PIPE THREAD FPT DENOTES FEMALE PIPE THREAD BFW DENOTES BEVELED FOR WELDING **GVD DENOTES GROOVED** FLG DENOTES FLANGE PE DENOTES PLAIN END
- 4. +UNIT WEIGHT DOES NOT INCLUDE ACCESSORIES (SEE ACCESSORY DRAWINGS)
- 5. MAKE-UP WATER PRESSURE 20 psi MIN [137 kPa], 50 psi MAX [344 kPa]
- 6. \*-APPROXIMATE DIMENSIONS DO NOT USE FOR PRE-FABRICATION OF CONNECTING **PIPING**
- 7. SERIES FLOW PIPING AND AUX. CROSSOVER DRAIN BY OTHERS.
- 8. 3/4" [19MM] DIA. MOUNTING HOLES. REFER TO RECOMMENDED STEEL SUPPORT DRAWING.
- 9. DIMENSIONS LISTED AS FOLLOWS: **ENGLISH FT-IN** METRIC [mm]

**FACE A** 

WEIGHT

WEIGHT