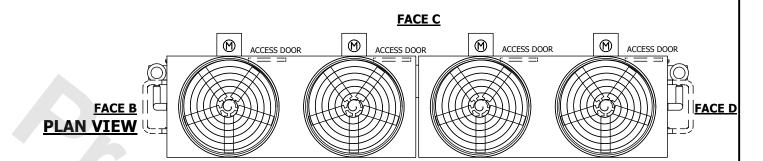

## NOTES:

WEIGHT

- 1. (M)- FAN MOTOR LOCATION
- 2. HEAVIEST SECTION IS FAN/CASING SECTION
- 3. MPT DENOTES MALE PIPE THREAD FPT DENOTES FEMALE PIPE THREAD BFW DENOTES BEVELED FOR WELDING **GVD DENOTES GROOVED** FLG DENOTES FLANGE PE DENOTES PLAIN END
- 4. +UNIT WEIGHT DOES NOT INCLUDE ACCESSORIES (SEE ACCESSORY DRAWINGS)
- 5. MAKE-UP WATER PRESSURE 20 psi MIN [137 kPa], 50 psi MAX [344 kPa]
- 6. \*-APPROXIMATE DIMENSIONS DO NOT USE FOR PRE-FABRICATION OF CONNECTING **PIPING**
- 7. SERIES FLOW PIPING AND AUX. CROSSOVER DRAIN BY OTHERS.
- 8. 3/4" [19MM] DIA. MOUNTING HOLES. REFER TO RECOMMENDED STEEL SUPPORT DRAWING.
- 9. DIMENSIONS LISTED AS FOLLOWS: **ENGLISH FT-IN** METRIC [mm]