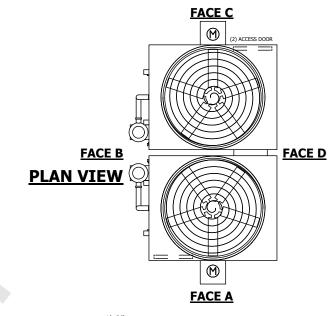

## NOTES:

- 1. (M)- FAN MOTOR LOCATION
- 2. HEAVIEST SECTION IS FAN/CASING SECTION
- 3. MPT DENOTES MALE PIPE THREAD
  FPT DENOTES FEMALE PIPE THREAD
  BFW DENOTES BEVELED FOR WELDING
  GVD DENOTES GROOVED
  FLG DENOTES FLANGE
  PE DENOTES PLAIN END
- 4. +UNIT WEIGHT DOES NOT INCLUDE ACCESSORIES (SEE ACCESSORY DRAWINGS)
- 5. MAKE-UP WATER PRESSURE 20 psi MIN [137 kPa], 50 psi MAX [344 kPa]
- 6. \*-APPROXIMATE DIMENSIONS DO NOT USE FOR PRE-FABRICATION OF CONNECTING PIPING
- 7. 3/4" [19mm] DIA. MOUNTING HOLES. REFER TO RECOMMENDED STEEL SUPPORT DRAWING.
- 8. DIMENSIONS LISTED AS FOLLOWS: ENGLISH FT-IN METRIC [mm]