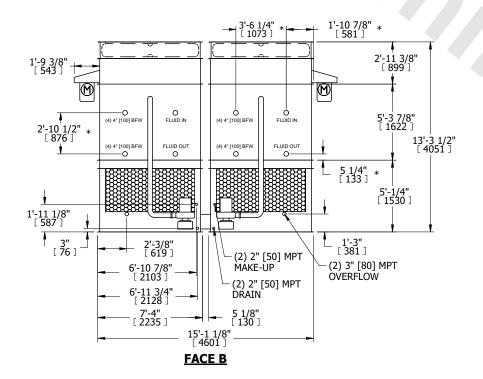

## NOTES:

- 1. (M)- FAN MOTOR LOCATION
- 2. HEAVIEST SECTION IS FAN/CASING SECTION
- 3. MPT DENOTES MALE PIPE THREAD
  FPT DENOTES FEMALE PIPE THREAD
  BFW DENOTES BEVELED FOR WELDING
  GVD DENOTES GROOVED
  FLG DENOTES FLANGE
  PE DENOTES PLAIN END
- 4. +UNIT WEIGHT DOES NOT INCLUDE ACCESSORIES (SEE ACCESSORY DRAWINGS)
- 5. MAKE-UP WATER PRESSURE 20 psi MIN [137 kPa], 50 psi MAX [344 kPa]
- 6. \*-APPROXIMATE DIMENSIONS DO NOT USE FOR PRE-FABRICATION OF CONNECTING PIPING
- 7. 3/4" [19mm] DIA. MOUNTING HOLES. REFER TO RECOMMENDED STEEL SUPPORT DRAWING.
- 8. DIMENSIONS LISTED AS FOLLOWS: ENGLISH FT-IN METRIC [mm]

SHIPPING WEIGHT

19400 lbs+ [8800] kg+

OPERATING WEIGHT

25920 lbs+ [11760] kg+

HEAVIEST SECTION WEIGHT

8110 lbs+ [3680] kg+

NO. OF SHIPPING SECTIONS

DRAWN BY: