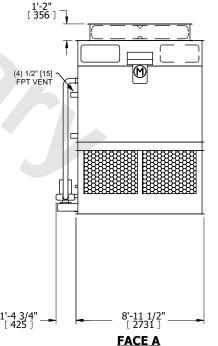

## NOTES:

- 1. (M)- FAN MOTOR LOCATION
- 2. HEAVIEST SECTION IS FAN/CASING SECTION
- 3. MPT DENOTES MALE PIPE THREAD
  FPT DENOTES FEMALE PIPE THREAD
  BFW DENOTES BEVELED FOR WELDING
  GVD DENOTES GROOVED
  FLG DENOTES FLANGE
  PE DENOTES PLAIN END
- 4. +UNIT WEIGHT DOES NOT INCLUDE ACCESSORIES (SEE ACCESSORY DRAWINGS)
- 5. MAKE-UP WATER PRESSURE 20 psi MIN [137 kPa], 50 psi MAX [344 kPa]
- 6. \*-APPROXIMATE DIMENSIONS DO NOT USE FOR PRE-FABRICATION OF CONNECTING PIPING
- 7. 3/4" [19mm] DIA. MOUNTING HOLES. REFER TO RECOMMENDED STEEL SUPPORT DRAWING.
- 8. DIMENSIONS LISTED AS FOLLOWS: ENGLISH FT-IN METRIC [mm]