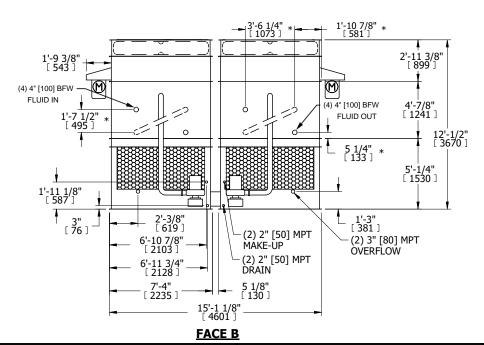

## NOTES:

- 1. (M)- FAN MOTOR LOCATION
- 2. HÉAVIEST SECTION IS FAN/CASING SECTION
- 3. MPT DENOTES MALE PIPE THREAD FPT DENOTES FEMALE PIPE THREAD BFW DENOTES BEVELED FOR WELDING **GVD DENOTES GROOVED** FLG DENOTES FLANGE PE DENOTES PLAIN END
- 4. +UNIT WEIGHT DOES NOT INCLUDE ACCESSORIES (SEE ACCESSORY DRAWINGS)
- 5. MAKE-UP WATER PRESSURE 20 psi MIN [137 kPa], 50 psi MAX [344 kPa]
- 6. \*-APPROXIMATE DIMENSIONS DO NOT USE FOR PRE-FABRICATION OF CONNECTING
- 7. SERIES FLOW PIPING AND AUX. CROSSOVER DRAIN BY OTHERS
- 8. 3/4" [19MM] DIA. MOUNTING HOLES. REFER TO RECOMMENDED STEEL SUPPORT DRAWING.
- 9. DIMENSIONS LISTED AS FOLLOWS: **ENGLISH FT-IN** METRIC [mm]