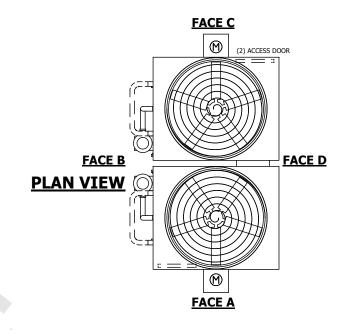

## NOTES:

- 1. (M)- FAN MOTOR LOCATION
- 2. HÉAVIEST SECTION IS FAN/CASING SECTION
- 3. MPT DENOTES MALE PIPE THREAD FPT DENOTES FEMALE PIPE THREAD BFW DENOTES BEVELED FOR WELDING **GVD DENOTES GROOVED** FLG DENOTES FLANGE PE DENOTES PLAIN END
- 4. +UNIT WEIGHT DOES NOT INCLUDE ACCESSORIES (SEE ACCESSORY DRAWINGS)
- 5. MAKE-UP WATER PRESSURE 20 psi MIN [137 kPa], 50 psi MAX [344 kPa]
- 6. \*-APPROXIMATE DIMENSIONS DO NOT USE FOR PRE-FABRICATION OF CONNECTING
- 7. SERIES FLOW PIPING AND AUX. CROSSOVER DRAIN BY OTHERS
- 8. 3/4" [19MM] DIA. MOUNTING HOLES. REFER TO RECOMMENDED STEEL SUPPORT DRAWING.
- 9. DIMENSIONS LISTED AS FOLLOWS: **ENGLISH FT-IN** METRIC [mm]