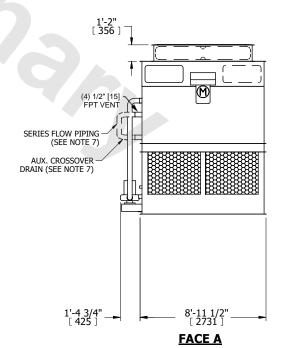

## NOTES:

- 1. (M)- FAN MOTOR LOCATION
- 2. HÉAVIEST SECTION IS FAN/CASING SECTION
- 3. MPT DENOTES MALE PIPE THREAD FPT DENOTES FEMALE PIPE THREAD BFW DENOTES BEVELED FOR WELDING **GVD DENOTES GROOVED** FLG DENOTES FLANGE PE DENOTES PLAIN END
- 4. +UNIT WEIGHT DOES NOT INCLUDE ACCESSORIES (SEE ACCESSORY DRAWINGS)
- 5. MAKE-UP WATER PRESSURE 20 psi MIN [137 kPa], 50 psi MAX [344 kPa]
- 6. \*-APPROXIMATE DIMENSIONS DO NOT USE FOR PRE-FABRICATION OF CONNECTING
- 7. SERIES FLOW PIPING AND AUX. CROSSOVER DRAIN BY OTHERS
- 8. 3/4" [19MM] DIA. MOUNTING HOLES. REFER TO RECOMMENDED STEEL SUPPORT DRAWING.
- 9. DIMENSIONS LISTED AS FOLLOWS: **ENGLISH FT-IN** METRIC [mm]