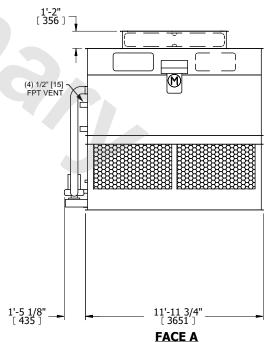

## NOTES:

- 1. (M)- FAN MOTOR LOCATION
- 2. HEAVIEST SECTION IS FAN/CASING SECTION
- 3. MPT DENOTES MALE PIPE THREAD FPT DENOTES FEMALE PIPE THREAD BFW DENOTES BEVELED FOR WELDING **GVD DENOTES GROOVED** FLG DENOTES FLANGE PE DENOTES PLAIN END
- 4. +UNIT WEIGHT DOES NOT INCLUDE ACCESSORIES (SEE ACCESSORY DRAWINGS)
- 5. MAKE-UP WATER PRESSURE 20 psi MIN [137 kPa], 50 psi MAX [344 kPa]
- 6. \*-APPROXIMATE DIMENSIONS DO NOT USE FOR PRE-FABRICATION OF CONNECTING
- 7. 3/4" [19mm] DIA. MOUNTING HOLES. REFER TO RECOMMENDED STEEL SUPPORT DRAWING.
- 8. DIMENSIONS LISTED AS FOLLOWS: **ENGLISH FT-IN** METRIC [mm]