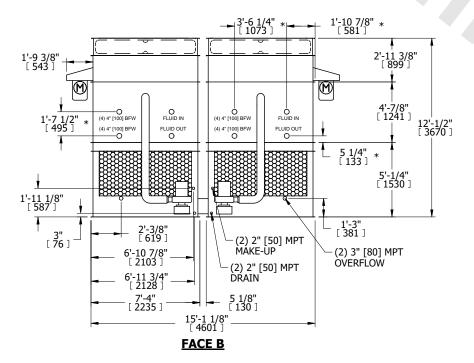

## NOTES:

- 1. (M)- FAN MOTOR LOCATION
- 2. HEAVIEST SECTION IS FAN/CASING SECTION
- 3. MPT DENOTES MALE PIPE THREAD FPT DENOTES FEMALE PIPE THREAD BFW DENOTES BEVELED FOR WELDING **GVD DENOTES GROOVED** FLG DENOTES FLANGE PE DENOTES PLAIN END
- 4. +UNIT WEIGHT DOES NOT INCLUDE ACCESSORIES (SEE ACCESSORY DRAWINGS)
- 5. MAKE-UP WATER PRESSURE 20 psi MIN [137 kPa], 50 psi MAX [344 kPa]
- 6. \*-APPROXIMATE DIMENSIONS DO NOT USE FOR PRE-FABRICATION OF CONNECTING
- 7. 3/4" [19mm] DIA. MOUNTING HOLES. REFER TO RECOMMENDED STEEL SUPPORT DRAWING.
- 8. DIMENSIONS LISTED AS FOLLOWS: **ENGLISH FT-IN** METRIC [mm]