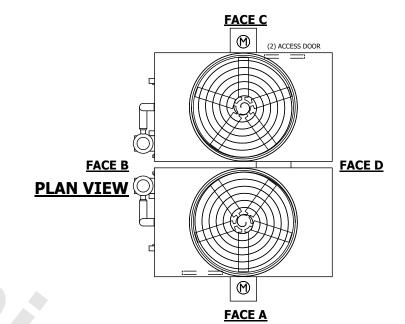

## NOTES:

- 1. (M)- FAN MOTOR LOCATION
- 2. HEAVIEST SECTION IS FAN/CASING SECTION
- 3. MPT DENOTES MALE PIPE THREAD FPT DENOTES FEMALE PIPE THREAD BFW DENOTES BEVELED FOR WELDING **GVD DENOTES GROOVED** FLG DENOTES FLANGE PE DENOTES PLAIN END
- 4. +UNIT WEIGHT DOES NOT INCLUDE ACCESSORIES (SEE ACCESSORY DRAWINGS)
- 5. MAKE-UP WATER PRESSURE 20 psi MIN [137 kPa], 50 psi MAX [344 kPa]
- 6. \*-APPROXIMATE DIMENSIONS DO NOT USE FOR PRE-FABRICATION OF CONNECTING
- 7. 3/4" [19mm] DIA. MOUNTING HOLES. REFER TO RECOMMENDED STEEL SUPPORT DRAWING.
- 8. DIMENSIONS LISTED AS FOLLOWS: **ENGLISH FT-IN** METRIC [mm]