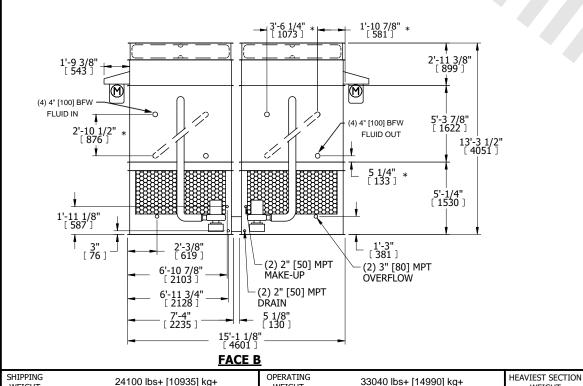

## NOTES:

WEIGHT

- 1. (M)- FAN MOTOR LOCATION
- 2. HÉAVIEST SECTION IS FAN/CASING SECTION
- 3. MPT DENOTES MALE PIPE THREAD FPT DENOTES FEMALE PIPE THREAD BFW DENOTES BEVELED FOR WELDING **GVD DENOTES GROOVED** FLG DENOTES FLANGE PE DENOTES PLAIN END
- 4. +UNIT WEIGHT DOES NOT INCLUDE ACCESSORIES (SEE ACCESSORY DRAWINGS)
- 5. MAKE-UP WATER PRESSURE
- 20 psi MIN [137 kPa], 50 psi MAX [344 kPa] 6. \*-APPROXIMATE DIMENSIONS DO NOT USE FOR PRE-FABRICATION OF CONNECTING **PIPING**
- 7. SERIES FLOW PIPING AND AUX. CROSSOVER **DRAIN BY OTHERS**
- 8. 3/4" [19MM] DIA. MOUNTING HOLES. REFER TO RECOMMENDED STEEL SUPPORT DRAWING.
- 9. DIMENSIONS LISTED AS FOLLOWS: **ENGLISH FT-IN** METRIC [mm]

WEIGHT

10150 lbs+ [4605] kg+

WEIGHT

NO. OF SHIPPING SECTIONS

DRAWN BY:

TAM