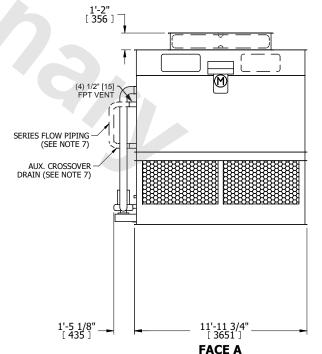

## NOTES:

WEIGHT

- 1. (M)- FAN MOTOR LOCATION
- 2. HÉAVIEST SECTION IS FAN/CASING SECTION
- 3. MPT DENOTES MALE PIPE THREAD FPT DENOTES FEMALE PIPE THREAD BFW DENOTES BEVELED FOR WELDING **GVD DENOTES GROOVED** FLG DENOTES FLANGE PE DENOTES PLAIN END
- 4. +UNIT WEIGHT DOES NOT INCLUDE ACCESSORIES (SEE ACCESSORY DRAWINGS)
- 5. MAKE-UP WATER PRESSURE
- 20 psi MIN [137 kPa], 50 psi MAX [344 kPa] 6. \*-APPROXIMATE DIMENSIONS DO NOT USE FOR PRE-FABRICATION OF CONNECTING **PIPING**
- 7. SERIES FLOW PIPING AND AUX. CROSSOVER **DRAIN BY OTHERS**
- 8. 3/4" [19MM] DIA. MOUNTING HOLES. REFER TO RECOMMENDED STEEL SUPPORT DRAWING.
- 9. DIMENSIONS LISTED AS FOLLOWS: **ENGLISH FT-IN** METRIC [mm]