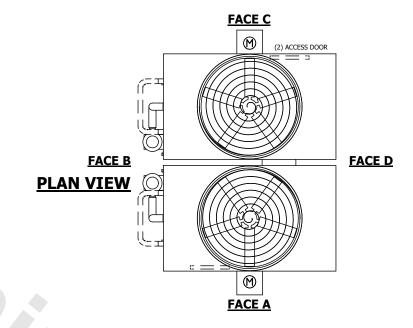

## NOTES:

WEIGHT

- 1. (M)- FAN MOTOR LOCATION
- 2. HÉAVIEST SECTION IS FAN/CASING SECTION
- 3. MPT DENOTES MALE PIPE THREAD FPT DENOTES FEMALE PIPE THREAD BFW DENOTES BEVELED FOR WELDING **GVD DENOTES GROOVED** FLG DENOTES FLANGE PE DENOTES PLAIN END
- 4. +UNIT WEIGHT DOES NOT INCLUDE ACCESSORIES (SEE ACCESSORY DRAWINGS)
- 5. MAKE-UP WATER PRESSURE
- 20 psi MIN [137 kPa], 50 psi MAX [344 kPa] 6. \*-APPROXIMATE DIMENSIONS DO NOT USE FOR PRE-FABRICATION OF CONNECTING **PIPING**
- 7. SERIES FLOW PIPING AND AUX. CROSSOVER **DRAIN BY OTHERS**
- 8. 3/4" [19MM] DIA. MOUNTING HOLES. REFER TO RECOMMENDED STEEL SUPPORT DRAWING.
- 9. DIMENSIONS LISTED AS FOLLOWS: **ENGLISH FT-IN** METRIC [mm]