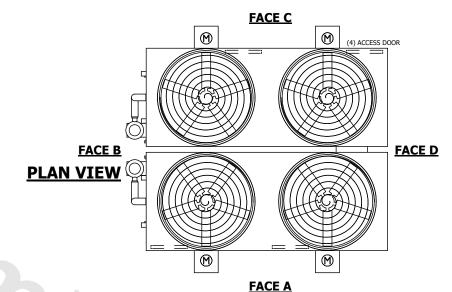

## NOTES:

- 1. (M)- FAN MOTOR LOCATION
- 2. HEAVIEST SECTION IS FAN/CASING SECTION
- 3. MPT DENOTES MALE PIPE THREAD FPT DENOTES FEMALE PIPE THREAD BFW DENOTES BEVELED FOR WELDING **GVD DENOTES GROOVED** FLG DENOTES FLANGE PE DENOTES PLAIN END
- 4. +UNIT WEIGHT DOES NOT INCLUDE ACCESSORIES (SEE ACCESSORY DRAWINGS)
- 5. MAKE-UP WATER PRESSURE 20 psi MIN [137 kPa], 50 psi MAX [344 kPa]
- 6. \*-APPROXIMATE DIMENSIONS DO NOT USE FOR PRE-FABRICATION OF CONNECTING
- 7. 3/4" [19mm] DIA. MOUNTING HOLES. REFER TO RECOMMENDED STEEL SUPPORT DRAWING.
- 8. DIMENSIONS LISTED AS FOLLOWS: **ENGLISH FT-IN** METRIC [mm]