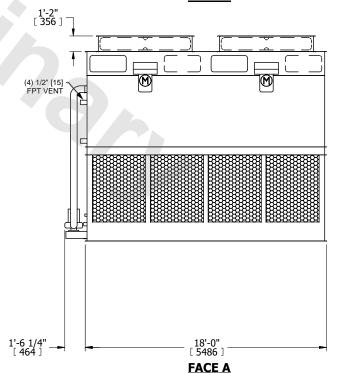

## NOTES:

- 1. (M)- FAN MOTOR LOCATION
- 2. HEAVIEST SECTION IS FAN/CASING SECTION
- 3. MPT DENOTES MALE PIPE THREAD FPT DENOTES FEMALE PIPE THREAD BFW DENOTES BEVELED FOR WELDING **GVD DENOTES GROOVED** FLG DENOTES FLANGE PE DENOTES PLAIN END
- 4. +UNIT WEIGHT DOES NOT INCLUDE ACCESSORIES (SEE ACCESSORY DRAWINGS)
- 5. MAKE-UP WATER PRESSURE 20 psi MIN [137 kPa], 50 psi MAX [344 kPa]
- 6. \*-APPROXIMATE DIMENSIONS DO NOT USE FOR PRE-FABRICATION OF CONNECTING
- 7. 3/4" [19mm] DIA. MOUNTING HOLES. REFER TO RECOMMENDED STEEL SUPPORT DRAWING.
- 8. DIMENSIONS LISTED AS FOLLOWS: **ENGLISH FT-IN** METRIC [mm]