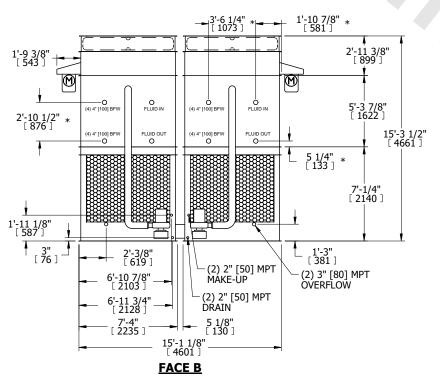

## NOTES:

- 1. (M)- FAN MOTOR LOCATION
- 2. HEAVIEST SECTION IS FAN/CASING SECTION
- 3. MPT DENOTES MALE PIPE THREAD FPT DENOTES FEMALE PIPE THREAD BFW DENOTES BEVELED FOR WELDING **GVD DENOTES GROOVED** FLG DENOTES FLANGE PE DENOTES PLAIN END
- 4. +UNIT WEIGHT DOES NOT INCLUDE ACCESSORIES (SEE ACCESSORY DRAWINGS)
- 5. MAKE-UP WATER PRESSURE 20 psi MIN [137 kPa], 50 psi MAX [344 kPa]
- 6. \*-APPROXIMATE DIMENSIONS DO NOT USE FOR PRE-FABRICATION OF CONNECTING
- 7. 3/4" [19mm] DIA. MOUNTING HOLES. REFER TO RECOMMENDED STEEL SUPPORT DRAWING.
- 8. DIMENSIONS LISTED AS FOLLOWS: **ENGLISH FT-IN** METRIC [mm]