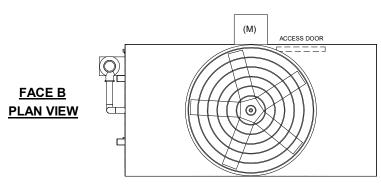

## NOTES

- 1. (M)- FAN MOTOR LOCATION
- 2. HEAVIEST SECTION IS FAN/CASING SECTION
- 3. MPT DENOTES MALE PIPE THREAD
  FPT DENOTES FEMALE PIPE THREAD
  BFW DENOTES BEVELED FOR WELDING
  GVD DENOTES GROOVED
  FLG DENOTES FLANGE
  PE DENOTES PLAIN END
- 4. +UNIT WEIGHT DOES NOT INCLUDE ACCESSORIES (SEE ACCESSORY DRAWINGS)
- 5. MAKE-UP WATER PRESSURE 20 psi MIN [137 kPa], 50 psi MAX [344 kPa]
- 6. \*-APPROXIMATE DIMENSIONS DO NOT USE FOR PRE-FABRICATION OF CONNECTING PIPING
- 7. 3/4" [19mm] DIA. MOUNTING HOLES. REFER TO RECOMMENDED STEEL SUPPORT DRAWING.
- 8. DIMENSIONS LISTED AS FOLLOWS: ENGLISH FT-IN METRIC [mm]