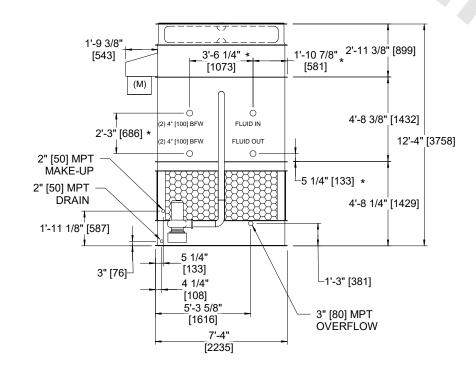

## NOTES

- 1. (M)- FAN MOTOR LOCATION
- 2. HEAVIEST SECTION IS FAN/CASING SECTION
- 3. MPT DENOTES MALE PIPE THREAD
  FPT DENOTES FEMALE PIPE THREAD
  BFW DENOTES BEVELED FOR WELDING
  GVD DENOTES GROOVED
  FLG DENOTES FLANGE
  PE DENOTES PLAIN END
- 4. +UNIT WEIGHT DOES NOT INCLUDE ACCESSORIES (SEE ACCESSORY DRAWINGS)
- 5. MAKE-UP WATER PRESSURE 20 psi MIN [137 kPa], 50 psi MAX [344 kPa]
- 6. \*-APPROXIMATE DIMENSIONS DO NOT USE FOR PRE-FABRICATION OF CONNECTING PIPING
- 7. 3/4" [19mm] DIA. MOUNTING HOLES. REFER TO RECOMMENDED STEEL SUPPORT DRAWING.
- 8. DIMENSIONS LISTED AS FOLLOWS: ENGLISH FT-IN METRIC [mm]

FACE D

**FACE A** 

**FACE C** 

FACE B FACE A

 
 SHIPPING WEIGHT
 12180 lbs+ [5525] kg+
 OPERATING WEIGHT
 16760 lbs+ [7605] kg+
 HEAVIEST SECTION WEIGHT
 9990 lbs+ [4535] kg+
 NO. OF SHIPPING SECTIONS
 2
 DRAWN BY:
 JLG