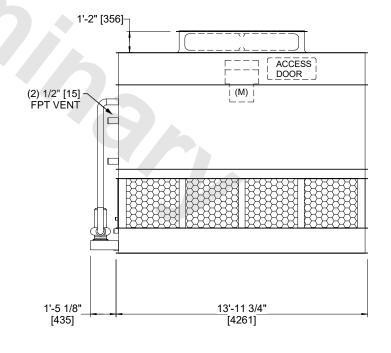

## NOTES

- 1. (M)- FAN MOTOR LOCATION
- 2. HEAVIEST SECTION IS FAN/CASING SECTION
- 3. MPT DENOTES MALE PIPE THREAD
  FPT DENOTES FEMALE PIPE THREAD
  BFW DENOTES BEVELED FOR WELDING
  GVD DENOTES GROOVED
  FLG DENOTES FLANGE
  PE DENOTES PLAIN END
- 4. +UNIT WEIGHT DOES NOT INCLUDE ACCESSORIES (SEE ACCESSORY DRAWINGS)
- 5. MAKE-UP WATER PRESSURE 20 psi MIN [137 kPa], 50 psi MAX [344 kPa]
- 6. \*-APPROXIMATE DIMENSIONS DO NOT USE FOR PRE-FABRICATION OF CONNECTING PIPING
- 7. 3/4" [19mm] DIA. MOUNTING HOLES. REFER TO RECOMMENDED STEEL SUPPORT DRAWING.
- 8. DIMENSIONS LISTED AS FOLLOWS: ENGLISH FT-IN METRIC [mm]

FACE D

**FACE A** 

**FACE C** 

FACE B FACE A

 
 SHIPPING WEIGHT
 12180 lbs+ [5525] kg+
 OPERATING WEIGHT
 16760 lbs+ [7605] kg+
 HEAVIEST SECTION WEIGHT
 9990 lbs+ [4535] kg+
 NO. OF SHIPPING SECTIONS
 2
 DRAWN BY:
 JLG