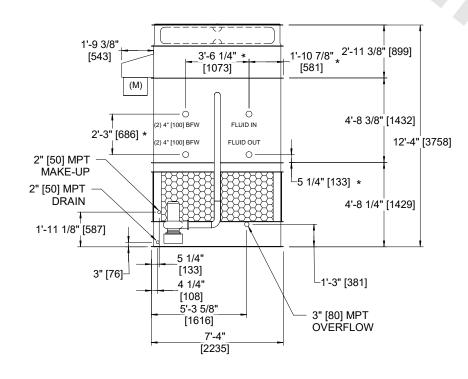

## NOTES

- 1. (M)- FAN MOTOR LOCATION
- 2. HEAVIEST SECTION IS FAN/CASING SECTION
- 3. MPT DENOTES MALE PIPE THREAD
  FPT DENOTES FEMALE PIPE THREAD
  BFW DENOTES BEVELED FOR WELDING
  GVD DENOTES GROOVED
  FLG DENOTES FLANGE
  PE DENOTES PLAIN END
- 4. +UNIT WEIGHT DOES NOT INCLUDE ACCESSORIES (SEE ACCESSORY DRAWINGS)
- 5. MAKE-UP WATER PRESSURE 20 psi MIN [137 kPa], 50 psi MAX [344 kPa]
- 6. \*-APPROXIMATE DIMENSIONS DO NOT USE FOR PRE-FABRICATION OF CONNECTING PIPING
- 7. 3/4" [19mm] DIA. MOUNTING HOLES. REFER TO RECOMMENDED STEEL SUPPORT DRAWING.
- 8. DIMENSIONS LISTED AS FOLLOWS: ENGLISH FT-IN METRIC [mm]