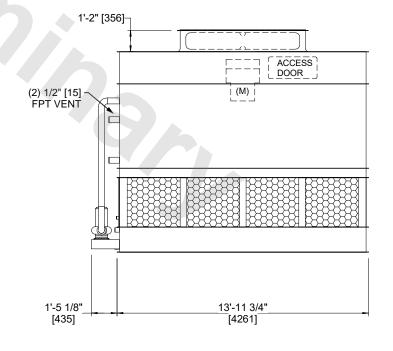

## NOTES

- 1. (M)- FAN MOTOR LOCATION
- 2. HEAVIEST SECTION IS FAN/CASING SECTION
- 3. MPT DENOTES MALE PIPE THREAD
  FPT DENOTES FEMALE PIPE THREAD
  BFW DENOTES BEVELED FOR WELDING
  GVD DENOTES GROOVED
  FLG DENOTES FLANGE
  PE DENOTES PLAIN END
- 4. +UNIT WEIGHT DOES NOT INCLUDE ACCESSORIES (SEE ACCESSORY DRAWINGS)
- 5. MAKE-UP WATER PRESSURE 20 psi MIN [137 kPa], 50 psi MAX [344 kPa]
- 6. \*-APPROXIMATE DIMENSIONS DO NOT USE FOR PRE-FABRICATION OF CONNECTING PIPING
- 7. 3/4" [19mm] DIA. MOUNTING HOLES. REFER TO RECOMMENDED STEEL SUPPORT DRAWING.
- 8. DIMENSIONS LISTED AS FOLLOWS: ENGLISH FT-IN METRIC [mm]