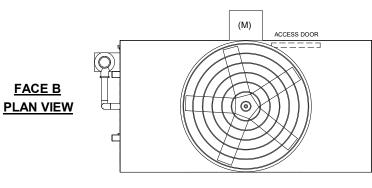

## NOTES

- 1. (M)- FAN MOTOR LOCATION
- 2. HEAVIEST SECTION IS FAN/CASING SECTION
- 3. MPT DENOTES MALE PIPE THREAD
  FPT DENOTES FEMALE PIPE THREAD
  BFW DENOTES BEVELED FOR WELDING
  GVD DENOTES GROOVED
  FLG DENOTES FLANGE
  PE DENOTES PLAIN END
- 4. +UNIT WEIGHT DOES NOT INCLUDE ACCESSORIES (SEE ACCESSORY DRAWINGS)
- 5. MAKE-UP WATER PRESSURE
  20 psi MIN [137 kPa], 50 psi MAX [344 kPa]
  6 \*-APPROXIMATE DIMENSIONS DO NOT US
- 6. \*-APPROXIMATE DIMENSIONS DO NOT USE FOR PRE-FABRICATION OF CONNECTING PIPING
- 7. 3/4" [19mm] DIA. MOUNTING HOLES. REFER TO RECOMMENDED STEEL SUPPORT DRAWING.
- 8. DIMENSIONS LISTED AS FOLLOWS: ENGLISH FT-IN METRIC [mm]