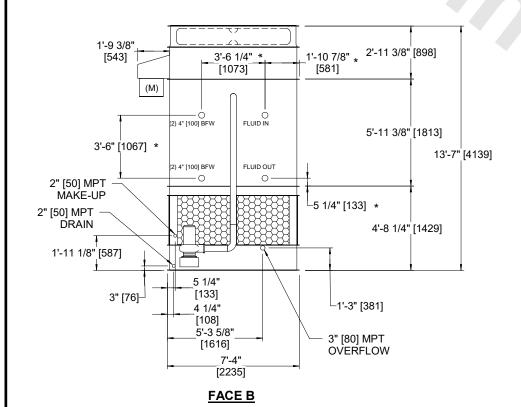

## NOTES

- 1. (M)- FAN MOTOR LOCATION
- 2. HEAVIEST SECTION IS FAN/CASING SECTION
- 3. MPT DENOTES MALE PIPE THREAD
  FPT DENOTES FEMALE PIPE THREAD
  BFW DENOTES BEVELED FOR WELDING
  GVD DENOTES GROOVED
  FLG DENOTES FLANGE
  PE DENOTES PLAIN END
- 4. +UNIT WEIGHT DOES NOT INCLUDE ACCESSORIES (SEE ACCESSORY DRAWINGS)
- 5. MAKE-UP WATER PRESSURE
  20 psi MIN [137 kPa], 50 psi MAX [344 kPa]
  6 \*-APPROXIMATE DIMENSIONS DO NOT US
- 6. \*-APPROXIMATE DIMENSIONS DO NOT USE FOR PRE-FABRICATION OF CONNECTING PIPING
- 7. 3/4" [19mm] DIA. MOUNTING HOLES. REFER TO RECOMMENDED STEEL SUPPORT DRAWING.
- 8. DIMENSIONS LISTED AS FOLLOWS: ENGLISH FT-IN METRIC [mm]