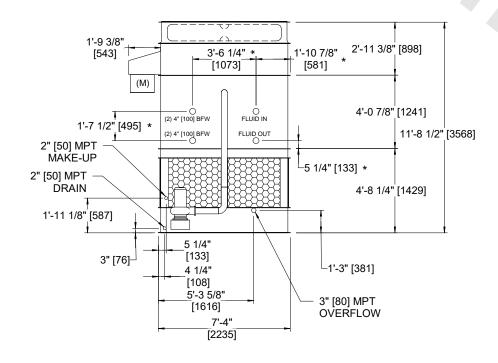

## NOTES

- 1. (M)- FAN MOTOR LOCATION
- 2. HEAVIEST SECTION IS FAN/CASING SECTION
- 3. MPT DENOTES MALE PIPE THREAD
  FPT DENOTES FEMALE PIPE THREAD
  BFW DENOTES BEVELED FOR WELDING
  GVD DENOTES GROOVED
  FLG DENOTES FLANGE
  PE DENOTES PLAIN END
- 4. +UNIT WEIGHT DOES NOT INCLUDE ACCESSORIES (SEE ACCESSORY DRAWINGS)
- 5. MAKE-UP WATER PRESSURE 20 psi MIN [137 kPa], 50 psi MAX [344 kPa]
- 6. \*-APPROXIMATE DIMENSIONS DO NOT USE FOR PRE-FABRICATION OF CONNECTING PIPING
- 7. 3/4" [19mm] DIA. MOUNTING HOLES. REFER TO RECOMMENDED STEEL SUPPORT DRAWING.
- 8. DIMENSIONS LISTED AS FOLLOWS: ENGLISH FT-IN METRIC [mm]

**FACE D** 

**FACE A** 

FACE B FACE A

SHIPPING WEIGHT 10570 lbs+ [4795] kg+ OPERATING WEIGHT 14570 lbs+ [6610] kg+ HEAVIEST SECTION WEIGHT 8380 lbs+ [3805] kg+ NO. OF SHIPPING SECTIONS

DRAWN BY:

**JLG**