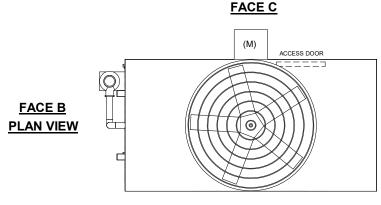

## NOTES

- 1. (M)- FAN MOTOR LOCATION
- 2. HEAVIEST SECTION IS FAN/CASING SECTION
- 3. MPT DENOTES MALE PIPE THREAD
  FPT DENOTES FEMALE PIPE THREAD
  BFW DENOTES BEVELED FOR WELDING
  GVD DENOTES GROOVED
  FLG DENOTES FLANGE
  PE DENOTES PLAIN END
- 4. +UNIT WEIGHT DOES NOT INCLUDE ACCESSORIES (SEE ACCESSORY DRAWINGS)
- 5. MAKE-UP WATER PRESSURE 20 psi MIN [137 kPa], 50 psi MAX [344 kPa]
- 6. \*-APPROXIMATE DIMENSIONS DO NOT USE FOR PRE-FABRICATION OF CONNECTING PIPING
- 7. 3/4" [19mm] DIA. MOUNTING HOLES. REFER TO RECOMMENDED STEEL SUPPORT DRAWING.
- 8. DIMENSIONS LISTED AS FOLLOWS: ENGLISH FT-IN METRIC [mm]

**FACE D** 

**FACE A** 

FACE B FACE A

SHIPPING WEIGHT 10570 lbs+ [4795] kg+ OPERATING WEIGHT 14570 lbs+ [6610] kg+ HEAVIEST SECTION WEIGHT 8380 lbs+ [3805] kg+ NO. OF SHIPPING SECTIONS

DRAWN BY:

**JLG**