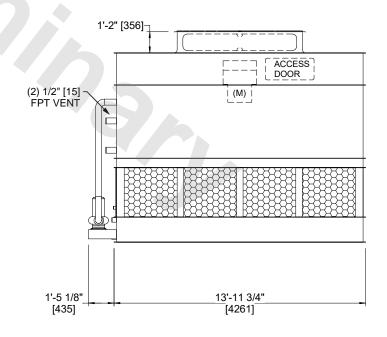

## NOTES

- 1. (M)- FAN MOTOR LOCATION
- 2. HEAVIEST SECTION IS FAN/CASING SECTION
- 3. MPT DENOTES MALE PIPE THREAD
  FPT DENOTES FEMALE PIPE THREAD
  BFW DENOTES BEVELED FOR WELDING
  GVD DENOTES GROOVED
  FLG DENOTES FLANGE
  PE DENOTES PLAIN END
- 4. +UNIT WEIGHT DOES NOT INCLUDE ACCESSORIES (SEE ACCESSORY DRAWINGS)
- 5. MAKE-UP WATER PRESSURE 20 psi MIN [137 kPa], 50 psi MAX [344 kPa]
- 6. \*-APPROXIMATE DIMENSIONS DO NOT USE FOR PRE-FABRICATION OF CONNECTING PIPING
- 7. 3/4" [19mm] DIA. MOUNTING HOLES. REFER TO RECOMMENDED STEEL SUPPORT DRAWING.
- 8. DIMENSIONS LISTED AS FOLLOWS: ENGLISH FT-IN METRIC [mm]

**FACE D** 

**FACE A** 

FACE B FACE A

SHIPPING WEIGHT 10570 lbs+ [4795] kg+ OPERATING WEIGHT 14570 lbs+ [6610] kg+ HEAVIEST SECTION WEIGHT 8380 lbs+ [3805] kg+ NO. OF SHIPPING SECTIONS

DRAWN BY:

**JLG**