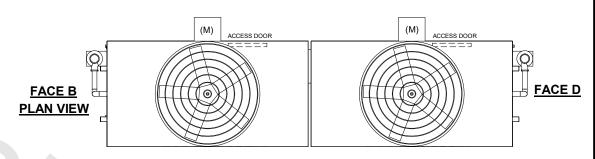

## NOTES

- 1. (M)- FAN MOTOR LOCATION
- 2. HEAVIEST SECTION IS FAN/CASING SECTION
- 3. MPT DENOTES MALE PIPE THREAD FPT DENOTES FEMALE PIPE THREAD BFW DENOTES BEVELED FOR WELDING **GVD DENOTES GROOVED** FLG DENOTES FLANGE PE DENOTES PLAIN END 4. +UNIT WEIGHT DOES NOT INCLUDE
- ACCESSORIES (SEE ACCESSORY DRAWINGS)
- 5. MAKE-UP WATER PRESSURE 20 psi MIN [137 kPa], 50 psi MAX [344 kPa]
- 6. \*-APPROXIMATE DIMENSIONS DO NOT USE FOR PRE-FABRICATION OF CONNECTING **PIPING**
- 7. 3/4" [19mm] DIA. MOUNTING HOLES. REFER TO RECOMMENDED STEEL SUPPORT DRAWING.

## **FACE C**