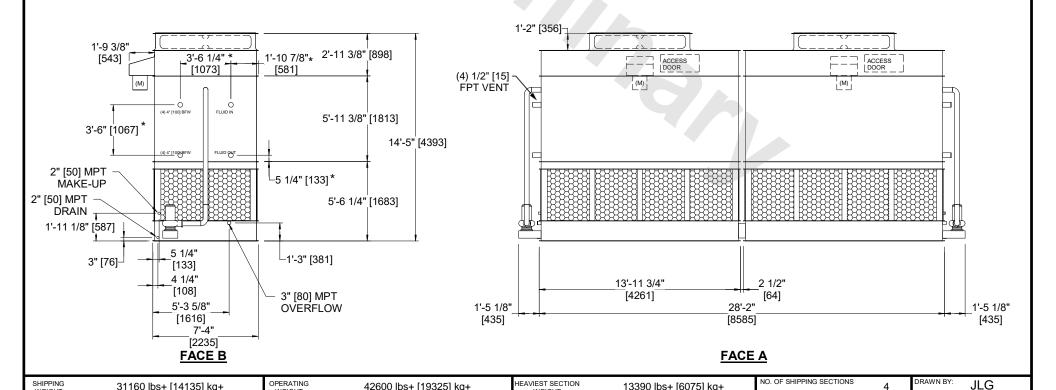

## NOTES

- 1. (M)- FAN MOTOR LOCATION
- 2. HEAVIEST SECTION IS FAN/CASING SECTION
- 3. MPT DENOTES MALE PIPE THREAD FPT DENOTES FEMALE PIPE THREAD BFW DENOTES BEVELED FOR WELDING **GVD DENOTES GROOVED** FLG DENOTES FLANGE PE DENOTES PLAIN END 4. +UNIT WEIGHT DOES NOT INCLUDE
- ACCESSORIES (SEE ACCESSORY DRAWINGS)
- 5. MAKE-UP WATER PRESSURE 20 psi MIN [137 kPa], 50 psi MAX [344 kPa]
- 6. \*-APPROXIMATE DIMENSIONS DO NOT USE FOR PRE-FABRICATION OF CONNECTING **PIPING**
- 7. 3/4" [19mm] DIA. MOUNTING HOLES. REFER TO RECOMMENDED STEEL SUPPORT DRAWING.

31160 lbs+ [14135] kg+

WEIGHT

WEIGHT

8. DIMENSIONS LISTED AS FOLLOWS:

ENGLISH FT-IN METRIC [mm]

## **FACE A**

13390 lbs+ [6075] kg+

WEIGHT

42600 lbs+ [19325] kg+