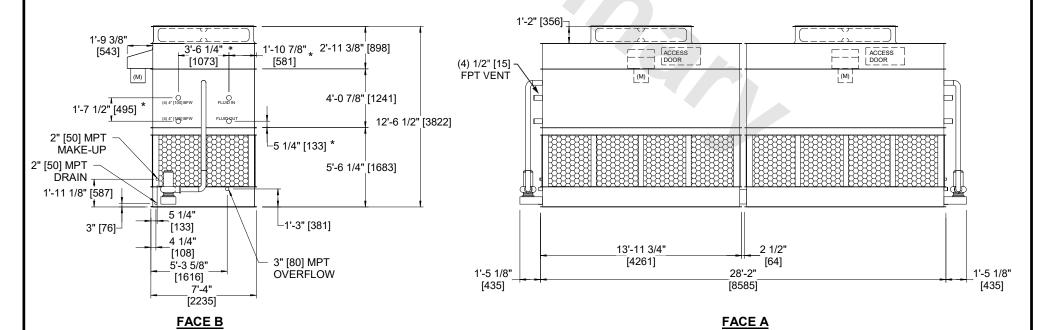

## NOTES

SHIPPING

WEIGHT

- 1. (M)- FAN MOTOR LOCATION
- 2. HEAVIEST SECTION IS FAN/CASING SECTION
- 3. MPT DENOTES MALE PIPE THREAD
  FPT DENOTES FEMALE PIPE THREAD
  BFW DENOTES BEVELED FOR WELDING
  GVD DENOTES GROOVED
  FLG DENOTES FLANGE
  PE DENOTES PLAIN END
  4 +UNIT WEIGHT DOES NOT INCLUDE
- 4. +UNIT WEIGHT DOES NOT INCLUDE
  ACCESSORIES (SEE ACCESSORY DRAWINGS)
- 5. MAKE-UP WATER PRESSURE 20 psi MIN [137 kPa], 50 psi MAX [344 kPa]
- \*-APPROXIMATE DÍMENSIONS DO NOT ÚSE FOR PRE-FABRICATION OF CONNECTING PIPING
- 7. 3/4" [19mm] DIA. MOUNTING HOLES. REFER TO RECOMMENDED STEEL SUPPORT DRAWING.

21140 lbs+ [9590] kg+

OPERATING

WEIGHT

29140 lbs+ [13220] kg+

8. DIMENSIONS LISTED AS FOLLOWS: ENGLISH FT-IN METRIC [mm]

## FACE A

NO. OF SHIPPING SECTIONS

DRAWN BY:

**JLG** 

HEAVIEST SECTION

WEIGHT

8380 lbs+ [3805] kg+