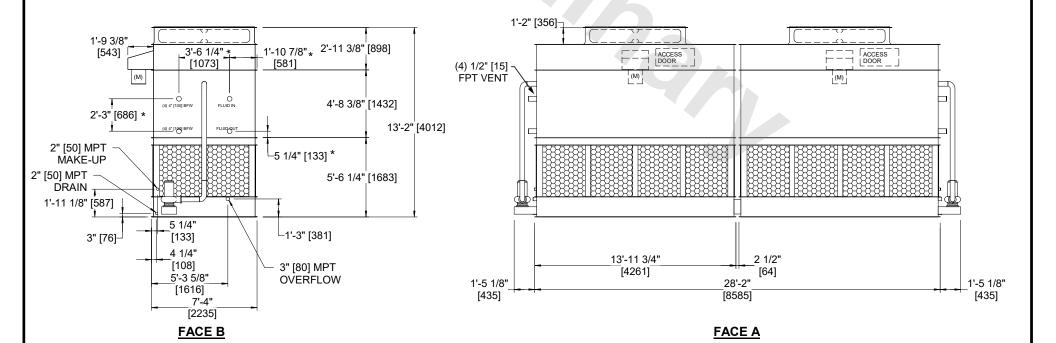

| UNIT    | CLOSED CIRCUIT COOLER |           |  |  |
|---------|-----------------------|-----------|--|--|
| MODEL # | ATWB 7-4J28           | SCALE NTS |  |  |
| NOTES   |                       |           |  |  |

## EVAPCO, INC. Evapeo

| DWG.#   | CW4C072808-DRA-ST | REV   | -         |
|---------|-------------------|-------|-----------|
| SERIAL# |                   | DATE: | 8/24/2025 |

- 1. (M)- FAN MOTOR LOCATION
- 2. HÉAVIEST SECTION IS FAN/CASING SECTION
- 3. MPT DENOTES MALE PIPE THREAD
  FPT DENOTES FEMALE PIPE THREAD
  BFW DENOTES BEVELED FOR WELDING
  GVD DENOTES GROOVED
  FLG DENOTES FLANGE
  PE DENOTES PLAIN END
- 4. +UNIT WEIGHT DOES NOT INCLUDE ACCESSORIES (SEE ACCESSORY DRAWINGS)
- 5. MAKE-UP WATER PRESSURE 20 psi MIN [137 kPa], 50 psi MAX [344 kPa]
- 6. \*-APPROXIMATE DÍMENSIONS DO NOT ÚSE FOR PRE-FABRICATION OF CONNECTING PIPING
- 7. 3/4" [19mm] DIA. MOUNTING HOLES. REFER TO RECOMMENDED STEEL SUPPORT DRAWING.

24360 lbs+ [11050] kg+

OPERATING

WEIGHT

33520 lbs+ [15205] kg+

8. DIMENSIONS LISTED AS FOLLOWS: ENGLISH FT-IN

SHIPPING

WEIGHT

METRIC [mm]

## FACE C

## FACE A

NO. OF SHIPPING SECTIONS

DRAWN BY:

**JLG** 

HEAVIEST SECTION

WEIGHT

9990 lbs+ [4535] kg+