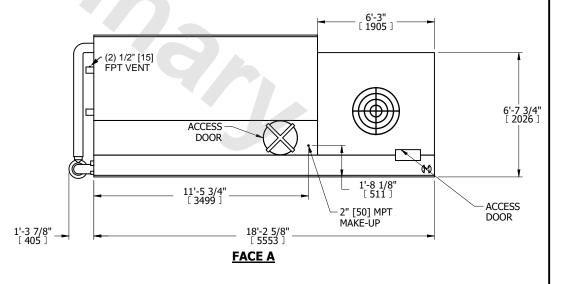

## NOTES:

- 1. (M)- FAN MOTOR LOCATION
- 2. MPT DENOTES MALE PIPE THREAD
  FPT DENOTES FEMALE PIPE THREAD
  BFW DENOTES BEVELED FOR WELDING
  GVD DENOTES GROOVED
  FLG DENOTES FLANGE
  PE DENOTES PLAIN END
- 3. +UNIT WEIGHT DOES NOT INCLUDE ACCESSORIES (SEE ACCESSORY DRAWINGS)
- 4. 3/4" [19mm] DIA. MOUNTING HOLES. REFER TO RECOMMENDED STEEL SUPPORT DRAWING
- 5. DIMENSIONS LISTED AS FOLLOWS: ENGLISH FT IN [METRIC] [mm]
- 6. \* APPROXIMATE DIMENSIONS DO NOT
- USE FOR PRE-FABRICATION OF CONNECTING PIPING
- 7. MAKE-UP WATER PRESSURE 20 psi [137 kPa] MIN, 50 psi [344 kPa] MAX