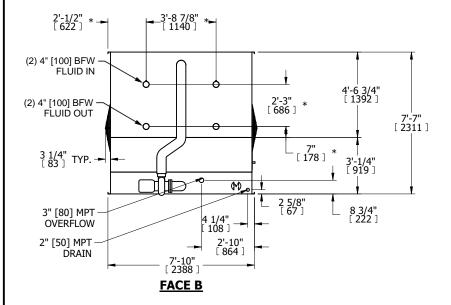

## NOTES:

- 1. (M)- FAN MOTOR LOCATION
- 2. MPT DENOTES MALE PIPE THREAD
  FPT DENOTES FEMALE PIPE THREAD
  BFW DENOTES BEVELED FOR WELDING
  GVD DENOTES GROOVED
  FLG DENOTES FLANGE
  PE DENOTES PLAIN END
- 3. +UNIT WEIGHT DOES NOT INCLUDE ACCESSORIES (SEE ACCESSORY DRAWINGS)
- 4. 3/4" [19mm] DIA. MOUNTING HOLES. REFER TO RECOMMENDED STEEL SUPPORT DRAWING
- 5. DIMENSIONS LISTED AS FOLLOWS: ENGLISH FT IN [METRIC] [mm]
- 6. \* APPROXIMATE DIMENSIONS DO NOT
- USE FOR PRE-FABRICATION OF CONNECTING PIPING
- 7. MAKE-UP WATER PRESSURE 20 psi [137 kPa] MIN, 50 psi [344 kPa] MAX